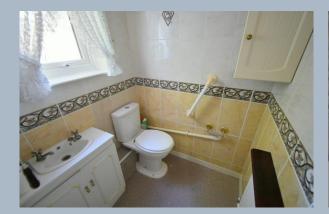

- A three bedroom detached bungalow occupying a good sized and secluded corner plot offered with no chain
- Entrance porch
- Good size entrance hall
- Cloakroom with WC, wash hand basin, fully tiled walls
- Lounge with feature fireplace and double glazed window overlooking the front garden
- **Dining area** with window overlooking the front garden and serving hatch through to the kitchen and archway through to the lounge
- Kitchen incorporating roll top work surfaces, base and wall units, integrated
  oven, hob and extractor, recess for fridge, recess and plumbing for washing
  machine and dishwasher, cupboard housing wall mounted gas fired boiler,
  double glazed window to the side aspect and double glazed door leading out
  onto a side path
- Bedroom one is a good size double bedroom benefitting from an excellent range of fitted bedroom furniture
- Bedroom two is also a good size double bedroom with sliding patio doors leading out into the rear garden
- Bedroom three is a good size single bedroom with WC and pedestal wash hand basin.
- Wet room incorporating a walk-in shower area, pedestal wash hand basin, fully tiled walls
- The rear garden is of a generous size, offers a good degree of seclusion and has been landscaped for ease of maintenance. The garden incorporates paved patio areas with block paved seating areas, well stocked flower beds and a summerhouse/storage shed
- A Side gate opens onto the front driveway. A side door gives access into a single garage
- Single garage has metal up and over door
- A front driveway provides generous off road parking
- There is a small area of front garden
- Further benefits include; double glazing and a gas fired heating system. The
  property also now comes to the market offered with no onward chain