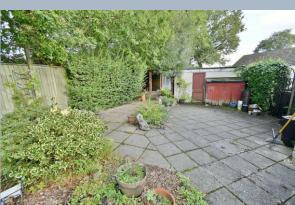

- A three bedroom detached bungalow occupying a good sized and secluded corner plot offered with no chain
- Entrance porch
- Good size entrance hall
- Cloakroom with WC, wash hand basin, fully tiled walls
- Lounge with feature fireplace and double glazed window overlooking the front garden
- **Dining area** with window overlooking the front garden and serving hatch through to the kitchen and archway through to the lounge
- Kitchen incorporating roll top work surfaces, base and wall units, integrated
  oven, hob and extractor, recess for fridge, recess and plumbing for washing
  machine and dishwasher, cupboard housing wall mounted gas fired boiler,
  double glazed window to the side aspect and double glazed door leading out
  onto a side path
- Bedroom one is a good size double bedroom benefitting from an excellent range of fitted bedroom furniture
- Bedroom two is also a good size double bedroom with sliding patio doors leading out into the rear garden
- Bedroom three is a good size single bedroom with WC and pedestal wash hand basin.
- Wet room incorporating a walk-in shower area, pedestal wash hand basin, fully tiled walls
- The rear garden is of a generous size, offers a good degree of seclusion and has been landscaped for ease of maintenance. The garden incorporates paved patio areas with block paved seating areas, well stocked flower beds and a summerhouse/storage shed
- A Side gate opens onto the front driveway. A side door gives access into a single garage
- Single garage has metal up and over door
- A front driveway provides generous off road parking
- There is a small area of front garden
- Further benefits include; double glazing and a gas fired heating system. The
  property also now comes to the market offered with no onward chain