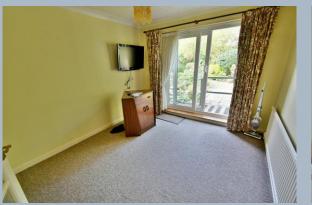

- A three bedroom detached bungalow occupying a good sized and secluded corner plot offered with no chain
- Entrance porch
- Good size entrance hall
- Cloakroom with WC, wash hand basin, fully tiled walls
- Lounge with feature fireplace and double glazed window overlooking the front garden
- **Dining area** with window overlooking the front garden and serving hatch through to the kitchen and archway through to the lounge
- Kitchen incorporating roll top work surfaces, base and wall units, integrated
  oven, hob and extractor, recess for fridge, recess and plumbing for washing
  machine and dishwasher, cupboard housing wall mounted gas fired boiler,
  double glazed window to the side aspect and double glazed door leading out
  onto a side path
- Bedroom one is a good size double bedroom benefitting from an excellent range of fitted bedroom furniture
- Bedroom two is also a good size double bedroom with sliding patio doors leading out into the rear garden
- Bedroom three is a good size single bedroom with WC and pedestal wash hand basin.
- Wet room incorporating a walk-in shower area, pedestal wash hand basin, fully tiled walls
- The rear garden is of a generous size, offers a good degree of seclusion and has been landscaped for ease of maintenance. The garden incorporates paved patio areas with block paved seating areas, well stocked flower beds and a summerhouse/storage shed
- A Side gate opens onto the front driveway. A side door gives access into a single garage
- Single garage has metal up and over door
- A front driveway provides generous off road parking
- There is a small area of front garden
- Further benefits include; double glazing and a gas fired heating system. The
  property also now comes to the market offered with no onward chain