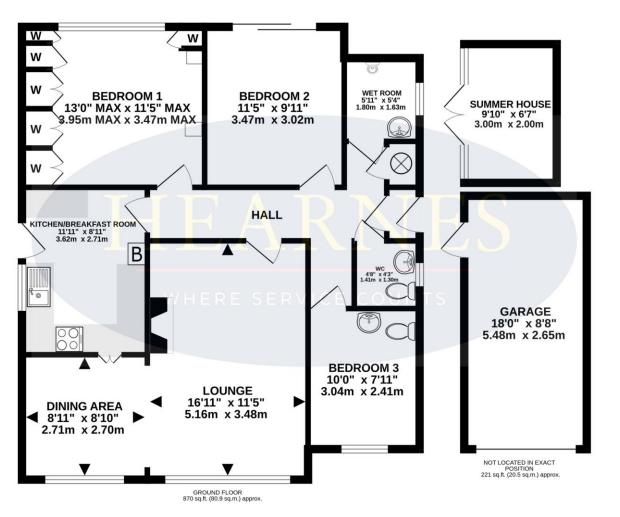

## TOTAL FLOOR AREA: 1091 sq.ft. (101.4 sq.m.) approx.

Whilst every attempt has been made to ensure the accuracy of the floorplan contained here, measurements of doors, windows, rooms and any other tems are approximate and no responsibility is taken to ray error, omission or mis-statement. This plan is for illustrative purposes only and should be used as such by any prospective purchaser. The services, systems and appliances shown have not been tested and no guarantee as to their operability or efficiency can be given.

Made with Metropix Capital.