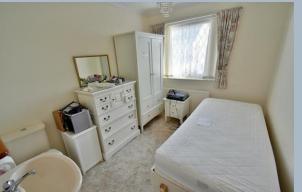

- A three bedroom detached bungalow occupying a good sized and secluded corner plot offered with no chain
- Entrance porch
- Good size entrance hall
- Cloakroom with WC, wash hand basin, fully tiled walls
- Lounge with feature fireplace and double glazed window overlooking the front garden
- **Dining area** with window overlooking the front garden and serving hatch through to the kitchen and archway through to the lounge
- Kitchen incorporating roll top work surfaces, base and wall units, integrated
  oven, hob and extractor, recess for fridge, recess and plumbing for washing
  machine and dishwasher, cupboard housing wall mounted gas fired boiler,
  double glazed window to the side aspect and double glazed door leading out
  onto a side path
- Bedroom one is a good size double bedroom benefitting from an excellent range of fitted bedroom furniture
- Bedroom two is also a good size double bedroom with sliding patio doors leading out into the rear garden
- Bedroom three is a good size single bedroom with WC and pedestal wash hand basin.
- Wet room incorporating a walk-in shower area, pedestal wash hand basin, fully tiled walls
- The rear garden is of a generous size, offers a good degree of seclusion and has been landscaped for ease of maintenance. The garden incorporates paved patio areas with block paved seating areas, well stocked flower beds and a summerhouse/storage shed
- A Side gate opens onto the front driveway. A side door gives access into a single garage
- Single garage has metal up and over door
- A front driveway provides generous off road parking
- There is a small area of front garden
- Further benefits include; double glazing and a gas fired heating system. The
  property also now comes to the market offered with no onward chain