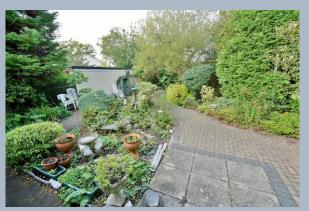

- A three bedroom detached bungalow occupying a good sized and secluded corner plot offered with no chain
- Entrance porch
- Good size entrance hall
- Cloakroom with WC, wash hand basin, fully tiled walls
- Lounge with feature fireplace and double glazed window overlooking the front garden
- **Dining area** with window overlooking the front garden and serving hatch through to the kitchen and archway through to the lounge
- Kitchen incorporating roll top work surfaces, base and wall units, integrated
  oven, hob and extractor, recess for fridge, recess and plumbing for washing
  machine and dishwasher, cupboard housing wall mounted gas fired boiler,
  double glazed window to the side aspect and double glazed door leading out
  onto a side path
- Bedroom one is a good size double bedroom benefitting from an excellent range of fitted bedroom furniture
- Bedroom two is also a good size double bedroom with sliding patio doors leading out into the rear garden
- Bedroom three is a good size single bedroom with WC and pedestal wash hand basin.
- Wet room incorporating a walk-in shower area, pedestal wash hand basin, fully tiled walls
- The rear garden is of a generous size, offers a good degree of seclusion and has been landscaped for ease of maintenance. The garden incorporates paved patio areas with block paved seating areas, well stocked flower beds and a summerhouse/storage shed
- A Side gate opens onto the front driveway. A side door gives access into a single garage
- Single garage has metal up and over door
- A front driveway provides generous off road parking
- There is a small area of front garden
- Further benefits include; double glazing and a gas fired heating system. The
  property also now comes to the market offered with no onward chain