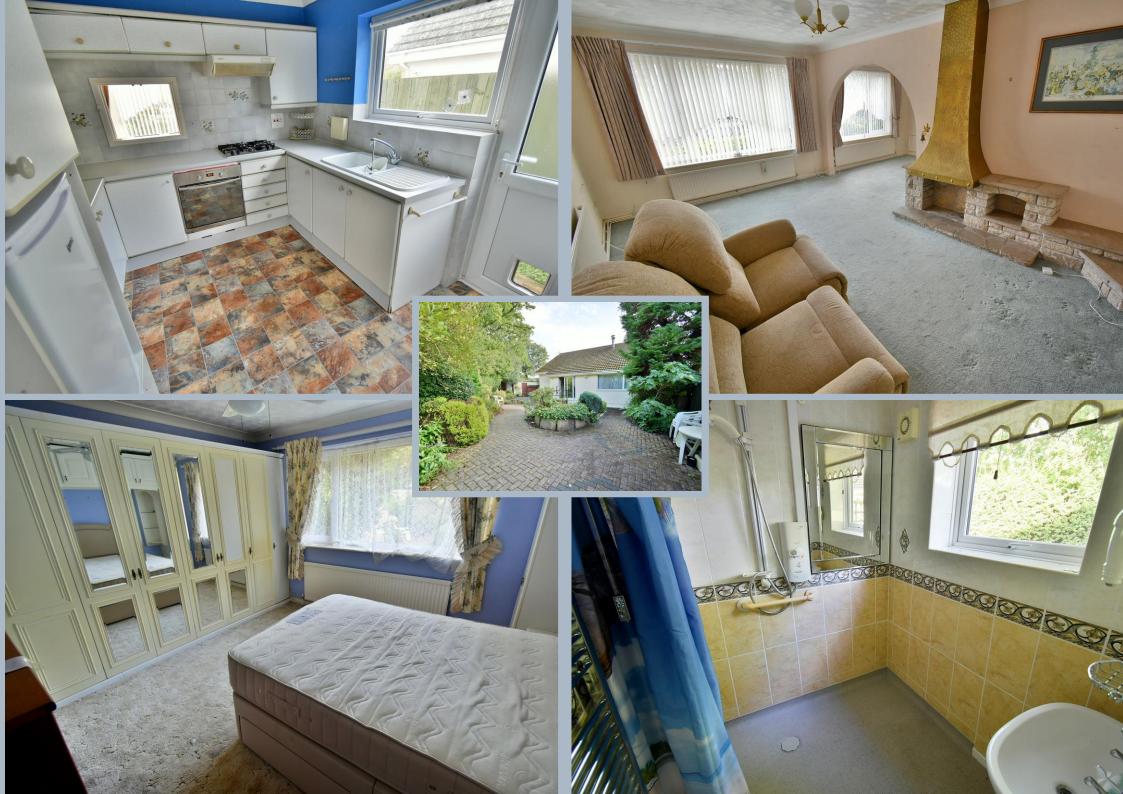

- A three bedroom detached bungalow occupying a good sized and secluded corner plot offered with no chain
- Entrance porch
- Good size entrance hall
- Cloakroom with WC, wash hand basin, fully tiled walls
- Lounge with feature fireplace and double glazed window overlooking the front garden
- **Dining area** with window overlooking the front garden and serving hatch through to the kitchen and archway through to the lounge
- Kitchen incorporating roll top work surfaces, base and wall units, integrated
  oven, hob and extractor, recess for fridge, recess and plumbing for washing
  machine and dishwasher, cupboard housing wall mounted gas fired boiler,
  double glazed window to the side aspect and double glazed door leading out
  onto a side path
- Bedroom one is a good size double bedroom benefitting from an excellent range of fitted bedroom furniture
- Bedroom two is also a good size double bedroom with sliding patio doors leading out into the rear garden
- Bedroom three is a good size single bedroom with WC and pedestal wash hand basin.
- Wet room incorporating a walk-in shower area, pedestal wash hand basin, fully tiled walls
- The rear garden is of a generous size, offers a good degree of seclusion and has been landscaped for ease of maintenance. The garden incorporates paved patio areas with block paved seating areas, well stocked flower beds and a summerhouse/storage shed
- A Side gate opens onto the front driveway. A side door gives access into a single garage
- Single garage has metal up and over door
- A front driveway provides generous off road parking
- There is a small area of front garden
- Further benefits include; double glazing and a gas fired heating system. The
  property also now comes to the market offered with no onward chain

## "A generous size bungalow occupying a good size corner plot in a cul-de-sac location"