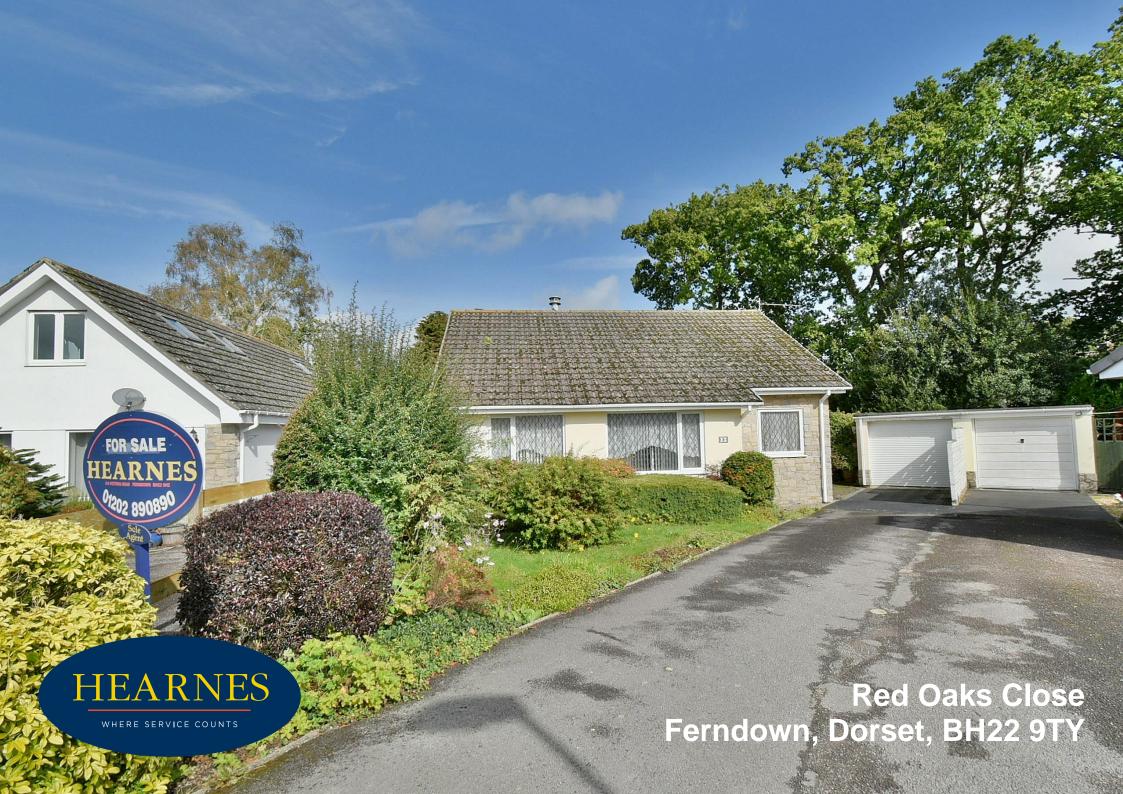

## FREEHOLD PRICE OIEO £350,000

A deceptively spacious three bedroom, one shower room detached bungalow has a good sized secluded rear garden, single garage and driveway whilst situated in a peaceful cul-de-sac location and offered with no onward chain.

- A three bedroom detached bungalow occupying a good sized and secluded corner plot offered with no chain
- Entrance porch
- Good size entrance hall
- Cloakroom with WC, wash hand basin, fully tiled walls
- Lounge with feature fireplace and double glazed window overlooking the front garden
- **Dining area** with window overlooking the front garden and serving hatch through to the kitchen and archway through to the lounge
- Kitchen incorporating roll top work surfaces, base and wall units, integrated
  oven, hob and extractor, recess for fridge, recess and plumbing for washing
  machine and dishwasher, cupboard housing wall mounted gas fired boiler,
  double glazed window to the side aspect and double glazed door leading out
  onto a side path
- Bedroom one is a good size double bedroom benefitting from an excellent range of fitted bedroom furniture
- Bedroom two is also a good size double bedroom with sliding patio doors leading out into the rear garden
- Bedroom three is a good size single bedroom with WC and pedestal wash hand basin.
- Wet room incorporating a walk-in shower area, pedestal wash hand basin, fully tiled walls
- The rear garden is of a generous size, offers a good degree of seclusion and has been landscaped for ease of maintenance. The garden incorporates paved patio areas with block paved seating areas, well stocked flower beds and a summerhouse/storage shed
- A Side gate opens onto the front driveway. A side door gives access into a single garage
- Single garage has metal up and over door
- A front driveway provides generous off road parking
- There is a small area of front garden
- Further benefits include; double glazing and a gas fired heating system. The
  property also now comes to the market offered with no onward chain

## "A generous size bungalow occupying a good size corner plot in a cul-de-sac location"