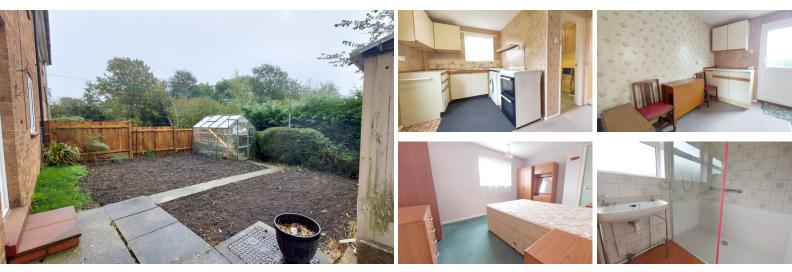

#### **KITCHEN**

range of base and wall mounted units with work surfaces over, stainless steel sink unit with tiled splashbacks, cooker space, fridge freezer space, plumbing for automatic washing machine. UPVC double glazed window to side, UPVC double glazed door to garden and storage heater.

#### **CLOAKROOM**

Fitted with a two piece suite comprising wash hand basin and WC. Wall mounted cupboard, partly tiled and UPVC double glazed window to side.

#### **BEDROOM ONE**

13' 4" x 9' 2" (4.06m x 2.79m) (approx.) UPVC double glazed window to rear and airing cupboard.

#### **BEDROOM TWO**

13' 6" x 10' 0" (4.11m x 3.05m) (approx.) UPVC double glazed window to front.

#### SHOWER ROOM

13' 6" x 11' 10" (max) (4.11m x 3.61m) (approx.) With a Fitted with a two piece suite comprising wash hand basin and double walk in shower. Partly tiled walls and UPVC double glazed window to rear.

#### OUTSIDE

Front: Gravel area with ornate shrubs. Path to side and gated access to rear.

Rear: Open views to rear, garden enclosed by fencing and hedge with a shed.