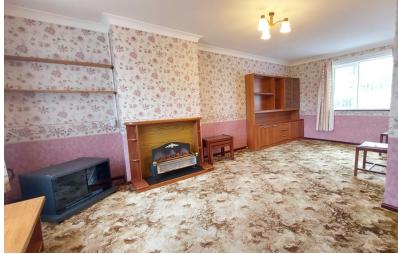

#### LOUNGE/DINER

19' 2" x 13' 3" (5.84m x 4.04m) (approx.) UPVC double glazed windows to front and rear and storage heater.