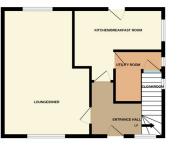

#### **ENTRANCE HALL**

UPVC glazed door to front, storage heater, stairs to first floor 9' 11" x 6' 3" (3.02m x 1.91m) (approx.) UPVC double and UPVC double glazed window to front.

#### **KITCHEN**

range of base and wall mounted units with work surfaces over, stainless steel sink unit with tiled splashbacks, cooker space, fridge freezer space, plumbing for automatic washing machine. UPVC double glazed window to side, UPVC double glazed door to garden and storage heater.

#### **CLOAKROOM**

Fitted with a two piece suite comprising wash hand basin and WC. Wall mounted cupboard, partly tiled and UPVC double glazed window to side.

#### LOUNGE/DINER

19' 2" x 13' 3" (5.84m x 4.04m) (approx.) UPVC double glazed windows to front and rear and storage heater.

#### **AGENTS NOTE**

The floorplan is for illustrative purposes only. Fixtures and fittings may not represent the current state of the property.

fer or contract. Any measurer urniture etc. We have not tested any apparatus, equip legal title of the property.