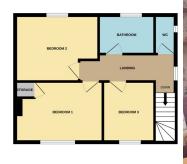

#### LANDING

Stairs from ground floor and UPVC double glazed window to Not to scale and is meant as a guide only. side, storage heater and loft access.

#### **BEDROOM ONE**

13' 4" x 9' 2" (4.06m x 2.79m) (approx.) UPVC double glazed window to rear and airing cupboard.

#### **BEDROOM TWO**

13' 6" x 10' 0" (4.11m x 3.05m) (approx.) UPVC double glazed window to front.

#### **BEDROOM THREE**

glazed window to front and access to over stair cupboard.

#### SHOWER ROOM

13' 6" x 11' 10" (max) (4.11m x 3.61m) (approx.) With a Fitted with a two piece suite comprising wash hand basin and double walk in shower. Partly tiled walls and UPVC double glazed window to rear.

#### WC

Fitted WC and UPVC double glazed window to side.

#### **AGENTS NOTE**

The floorplan is for illustrative purposes only. Fixtures and fittings may not represent the current state of the property.

fer or contract. Any measurer urniture etc. We have not tested any apparatus, equip legal title of the property.