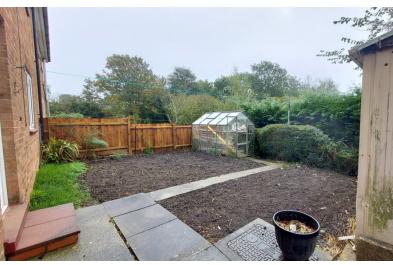

# **OUTSIDE**

Front: Gravel area with ornate shrubs. Path to side and gated access to rear.

Rear: Open views to rear, garden enclosed by fencing and hedge with a shed.