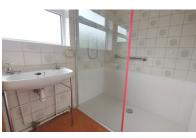

### **SHOWER ROOM**

and double walk in shower. Partly tiled walls and UPVC double glazed window to rear.