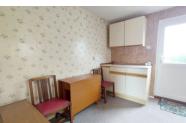

#### **KITCHEN**

13' 6" x 11' 10" (max) (4.11m x 3.61m) (approx.) With a Fitted with a two piece suite comprising wash hand basin range of base and wall mounted units with work surfaces over, stainless steel sink unit with tiled splashbacks, cooker space, fridge freezer space, plumbing for automatic washing machine. UPVC double glazed window to side, UPVC double glazed door to garden and storage heater.