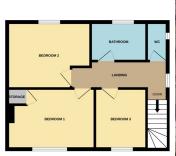

#### **LANDING**

Stairs from ground floor and UPVC double glazed window to Not to scale and is meant as a guide only. side, storage heater and loft access.

# **BEDROOM ONE**

13' 4" x 9' 2" (4.06m x 2.79m) (approx.) UPVC double glazed window to rear and airing cupboard.

## **BEDROOM TWO**

13' 6" x 10' 0" (4.11m x 3.05m) (approx.) UPVC double glazed window to front.

### **BEDROOM THREE**

glazed window to front and access to over stair cupboard.

### **SHOWER ROOM**

and double walk in shower. Partly tiled walls and UPVC double glazed window to rear.

#### WC

Fitted WC and UPVC double glazed window to side.