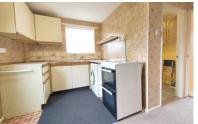

#### **KITCHEN**

13' 6" x 11' 10" (max) (4.11m x 3.61m) (approx.) With a Fitted with a two piece suite comprising wash hand basin range of base and wall mounted units with work surfaces over, stainless steel sink unit with tiled splashbacks, cooker space, fridge freezer space, plumbing for automatic washing machine. UPVC double glazed window to side, UPVC double glazed door to garden and storage heater.