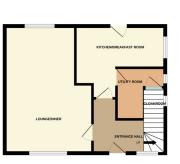

### **ENTRANCE HALL**

UPVC glazed door to front, storage heater, stairs to first floor 9' 11" x 6' 3" (3.02m x 1.91m) (approx.) UPVC double and UPVC double glazed window to front.

#### **KITCHEN**

13' 6" x 11' 10" (max) (4.11m x 3.61m) (approx.) With a Fitted with a two piece suite comprising wash hand basin range of base and wall mounted units with work surfaces over, stainless steel sink unit with tiled splashbacks, cooker space, fridge freezer space, plumbing for automatic washing machine. UPVC double glazed window to side, UPVC double glazed door to garden and storage heater.

### **CLOAKROOM**

Fitted with a two piece suite comprising wash hand basin and WC. Wall mounted cupboard, partly tiled and UPVC double glazed window to side.

## LOUNGE/DINER

19' 2" x 13' 3" (5.84m x 4.04m) (approx.) UPVC double glazed windows to front and rear and storage heater.