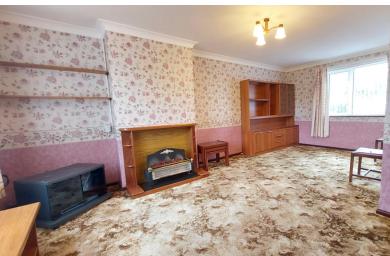

## LOUNGE/DINER

19' 2" x 13' 3" (5.84m x 4.04m) (approx.) UPVC double glazed windows to front and rear and storage heater.