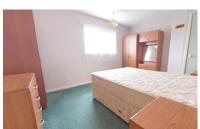

# **BEDROOM ONE**

13' 4" x 9' 2" (4.06m x 2.79m) (approx.) UPVC double glazed window to rear and airing cupboard.

## **BEDROOM TWO**

13' 6" x 10' 0" (4.11m x 3.05m) (approx.) UPVC double glazed window to front.