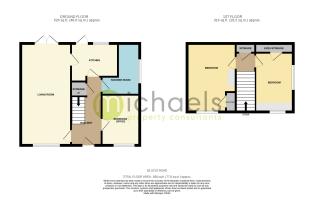

eezer.

### **Ground Floor Bathroom**



Obscure window to side, radiator, low level WC, panelled bath, vanity basin unit.

### First Floor

### Landing

Storage cupboard, doors leading to:

## Property Details.

### **Bedroom**



 $14'\ 2''\ x\ 10'\ 3''\ (4.32m\ x\ 3.12m)$  Window to front, radiator, eaves storage.

#### **Bedroom**



12' 7"  $\times$  9' 6" (3.84m  $\times$  2.90m) Window to side, radiator, eaves storage.

### Outside

#### Rear Garden



A substantial plot approx 100ft long mainly laid to lawn, patio area, mature shrubs, trees and bushes, side access.

### **Garage & Off Road Parking**

Off road parking via the driveway leading to garage with up & over door. The front garden is laid to lawn and retained by dwarf brick wall.

### Property Details.

### **Floorplans**



### Location



### **Energy Ratings**

We have not carried out a structural survey and the services, appliances and specific fittings have not been tested. All photographs, measurements, floor plans and distances referred to are given as a guide only and should not be relied upon for the purchase of carpets or any other fixtures or fittings. Gardens, roof terraces, balconies and communal gardens as well as tenure and lease details cannot have their accuracy guaranteed for intending purchasers. Lease details, service ground rent (where applicable) are given as a guide only and should be checked and confirmed by your solicitor prior to exchange of contracts.