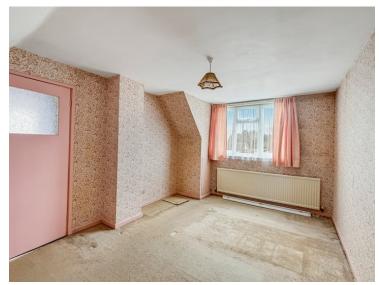

potential to the next owner.



### Property Details.

#### **Ground Floor**

### **Entrance Hall**

UPVC door to front, stairs, understairs storage, doors leading to:

### Bedroom/Study



10' 6" x 6' 11" (3.20m x 2.11m) Window to front, radiator.

### **Living Room**



 $20' \ 3'' \ x \ 10' \ 5'' \ (6.17m \ x \ 3.17m)$  Double glazed window to front, French doors to rear, gas back boiler.

#### **Kitchen**



7' 8" x 7' 5" (2.34m x 2.26m) Window and door to rear, radiator, range of wall and base units, tiled splash back, inset sink, space for cooker, fridge/freezer.

### **Ground Floor Bathroom**



Obscure window to side, radiator, low level WC, panelled bath, vanity basin unit.

### First Floor

### Landing

Storage cupboard, doors leading to:

## Property Details.

### **Bedroom**



 $14'\ 2''\ x\ 10'\ 3''\ (4.32m\ x\ 3.12m)$  Window to front, radiator, eaves storage.

#### **Bedroom**



12' 7"  $\times$  9' 6" (3.84m  $\times$  2.90m) Window to side, radiator, eaves storage.

### Outside

#### Rear Garden



A substantial plot approx 100ft long mainly laid to lawn, patio area, mature shrubs, trees and bushes, side access.

### **Garage & Off Road Parking**

Off road parking via the driveway leading to garage with up & over door. The front garden is laid to lawn and retained by dwarf brick wall.

### Property Details.

### **Floorplans**



### Location



### **Energy Ratings**

We have not carried out a structural survey and the services, appliances and specific fittings have not been tested. All photographs, measurements, floor plans and distances referred to ar