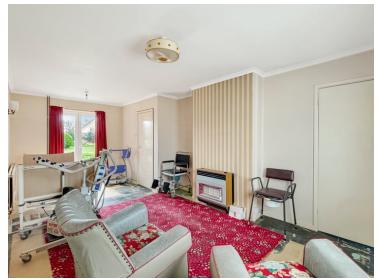

### **Living Room**

 $20' \ 3'' \ x \ 10' \ 5'' \ (6.17m \ x \ 3.17m)$  Double glazed window to front, French doors to rear, gas back boiler.