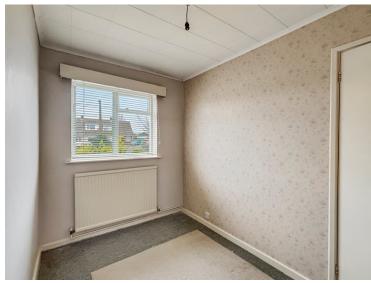

### Bedroom/Study

10' 6" x 6' 11" (3.20m x 2.11m) Window to front, radiator.

### **Bedroom**

 $14'\ 2''\ x\ 10'\ 3''\ (4.32m\ x\ 3.12m)$  Window to front, radiator, eaves storage.

#### **Bedroom**

12' 7"  $\times$  9' 6" (3.84m  $\times$  2.90m) Window to side, radiator, eaves storage.