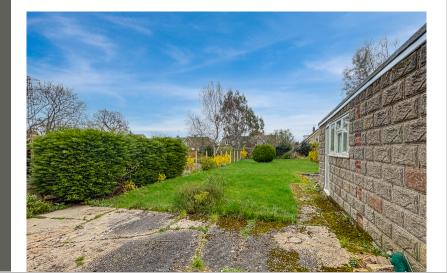

#### Rear Garden

A substantial plot approx 100ft long mainly laid to lawn, patio area, mature shrubs, trees and bushes, side access.