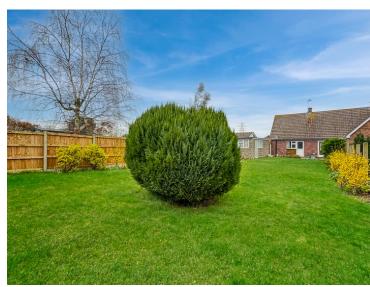

#### Rear Garden

A substantial plot approx 100ft long mainly laid to lawn, patio area, mature shrubs, trees and bushes, side access.

### **Garage & Off Road Parking**

Off road parking via the driveway leading to garage with up & over door. The front garden is laid to lawn and retained by dwarf brick wall.