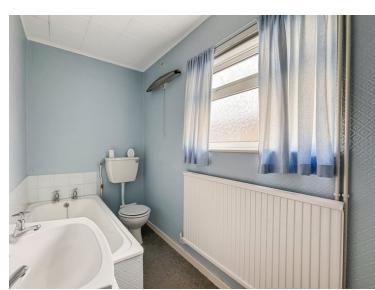

### **Ground Floor Bathroom**

Obscure window to side, radiator, low level WC, panelled bath, vanity basin unit.