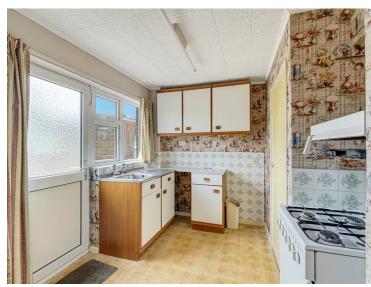

#### **Kitchen**

7' 8" x 7' 5" (2.34m x 2.26m) Window and door to rear, radiator, range of wall and base units, tiled splash back, inset sink, space for cooker, fridge/freezer.