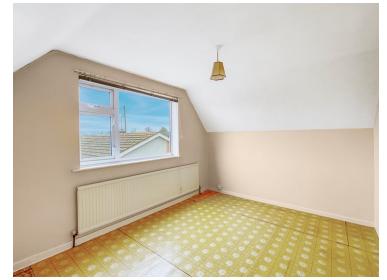

### **Bedroom**

 $14'\ 2''\ x\ 10'\ 3''\ (4.32m\ x\ 3.12m)$  Window to front, radiator, eaves storage.

#### **Bedroom**

12' 7"  $\times$  9' 6" (3.84m  $\times$  2.90m) Window to side, radiator, eaves storage.