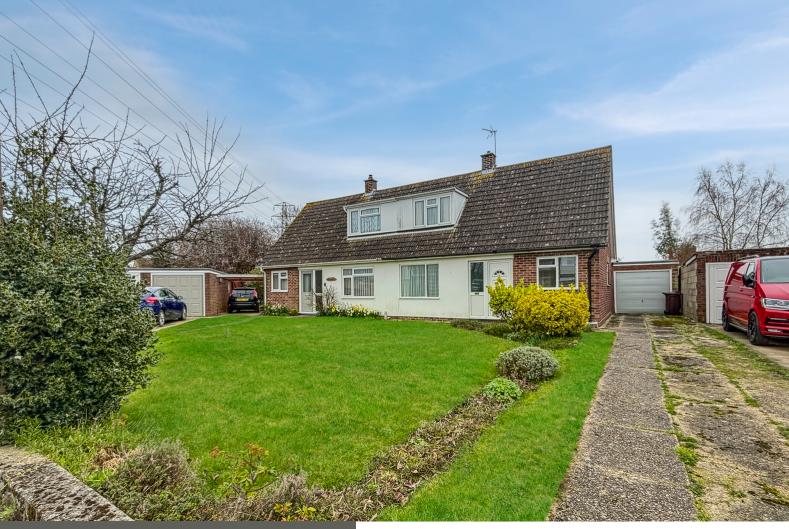

# £275,000

- Semi Detached Chalet Bungalow
- Off Road Parking
- Garage
- No Onward Chain
- Offered For Sale With No Onward Chain
- Gas Heating
- Offering Great Potential
- 100ft Rear Garden

# 28 Leys Road, Wivenhoe, Colchester, Essex. CO7 9EX.

Offered for sale with no onward chain is this 2/3 bedroom Semi Detached Chalet, positioned on an extensive plot with rear garden including ample off road parking and garage. Located in Wivenhoe with excellent access to Essex University and Wivenhoe's vast array of local shops, restaurants, and the mainline Train Station with links to London Liverpool Street. Accommodation includes two bedrooms to the first floor, along with a further bedroom to the ground floor/additional reception room, ground floor bathroom, living room and kitchen. Offering great potential to the next owner.

### **Garage & Off Road Parking**

Off road parking via the driveway leading to garage with up & over door. The front garden is laid to lawn and retained by dwarf brick wall.