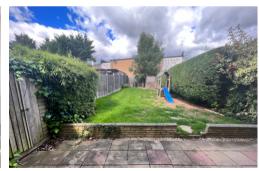

Externally the property has the benefit of off street parking, and a private rear garden consisting of patio area and lawn.