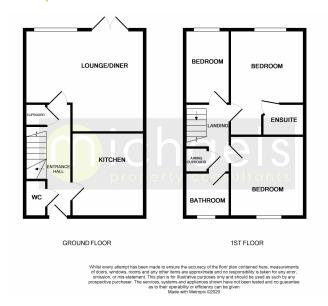

$15' 8" \times 9' 6" (4.78m \times 2.90m)$  With window to rear, radiator, door to en-suite.

#### **En-Suite**



With close coupled WC, shower cubicle, wash hand basin.

# Property Details.

#### **Bedroom Two**



9' 8"  $\times$  9' 6" (2.95m  $\times$  2.90m) With window to front, radiator.

#### **Bedroom Three**



10' 2"  $\times$  6' 7" (3.10m  $\times$  2.01m) With window to rear, radiator.

# **Family Bathroom**



With obscure window to front, close coupled WC, wash hand basin, panelled bath with shower over.

## Outside

## Rear Garden



The rear garden is south facing, enclosed by panel fencing and offers gated side access and a garden shed to remain.

# Driveway

Adjacent to the property providing off road parking for two vehicles.

# Property Details.

## Floorplans



## Location



# **Energy Ratings**





We have not carried out a structural survey and the services, appliances and specific fittings have not been tested. All photographs, measurements, floor plans and distances referred to are given as a guide only and should not be relied upon for the purchase of carpets or any other fixtures or fittings. Gardens, roof terraces, balconies and communal gardens as well as tenure and lease details cannot have their accuracy guaranteed for intending purchasers. Lease details, service ground rent (where applicable) are given as a guide only and should be checked and confirmed by your solicitor prior to exchange of contracts.