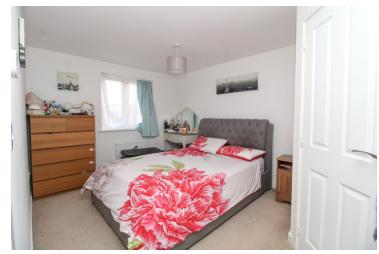

#### **Bedroom One**

 $15' 8" \times 9' 6" (4.78m \times 2.90m)$  With window to rear, radiator, door to en-suite.