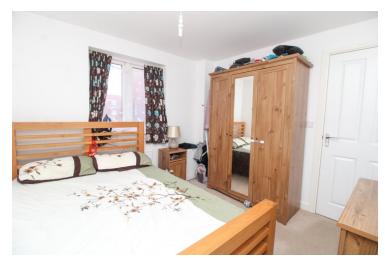

#### **Bedroom Two**

9' 8"  $\times$  9' 6" (2.95m  $\times$  2.90m) With window to front, radiator.