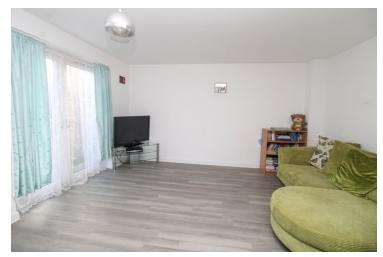

# Lounge/Diner

16' 6" x 13' 8" (5.03m x 4.17m) An 'L' shape open plan lounge/diner with window to rear, French doors to garden, radiator, TV point.