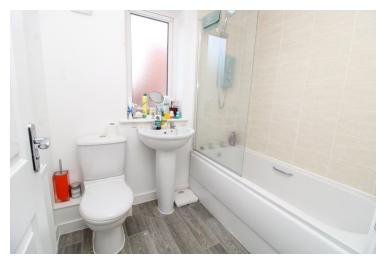

# **Family Bathroom**

With obscure window to front, close coupled WC, wash hand basin, panelled bath with shower over.

#### **En-Suite**

With close coupled WC, shower cubicle, wash hand basin.