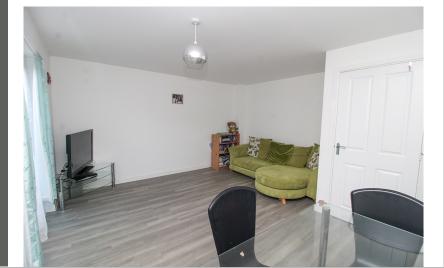

# Lounge/Diner

16' 6" x 13' 8" (5.03m x 4.17m) An 'L' shape open plan lounge/diner with window to rear, French doors to garden, radiator, TV point.