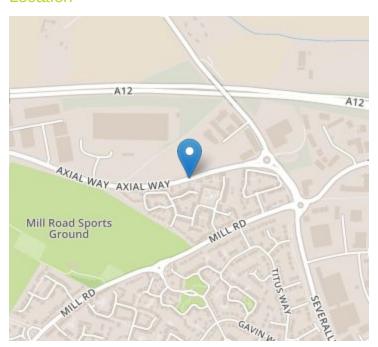

imes 9' 6" (4.78m \times 2.90m)$  With window to rear, radiator, door to en-suite.

#### **En-Suite**



With close coupled WC, shower cubicle, wash hand basin.

# Property Details.

#### **Bedroom Two**



9' 8"  $\times$  9' 6" (2.95m  $\times$  2.90m) With window to front, radiator.

#### **Bedroom Three**



10' 2"  $\times$  6' 7" (3.10m  $\times$  2.01m) With window to rear, radiator.

# **Family Bathroom**



With obscure window to front, close coupled WC, wash hand basin, panelled bath with shower over.

## Outside

## Rear Garden



The rear garden is south facing, enclosed by panel fencing and offers gated side access and a garden shed to remain.

# Driveway

Adjacent to the property providing off road parking for two vehicles.

# Property Details.

## Floorplans



## Location



# **Energy Ratings**





We have not carried out a structural survey and the services, appliances and specific fittings have not been tested. All photographs, measurements, floor plans and distances referred to are given as a guide only and should not be relied upon for the purchase of carpets or any other fixtures or fittings. Gardens, roof terraces, balconies and communal gardens as well as tenure and lease details cannot have their accuracy guaranteed for intending purchasers. Lease details, service ground rent (where applicable) are given as a guide only and should be checked and confirmed by your solicitor prior to exchange of contracts.