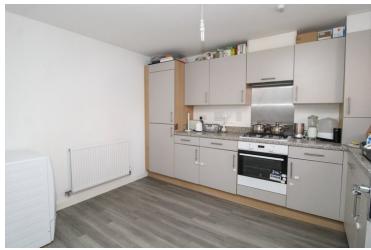

#### Kitchen

11' 9" x 9' 5" (3.58m x 2.87m) With window to front, laminate floor, a range of matching eye level and base units with drawers, worktops and upstand over, inset sink and drainer, integrated fridge/freezer, space for washing machine.