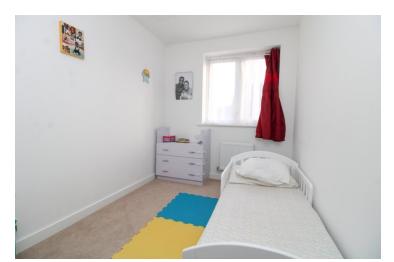

#### **Bedroom Three**

10' 2"  $\times$  6' 7" (3.10m  $\times$  2.01m) With window to rear, radiator.