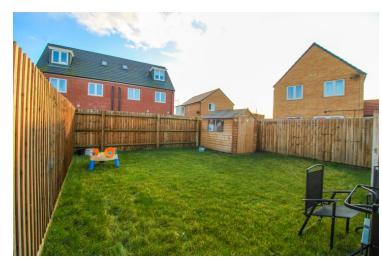

## Outside

## Rear Garden

The rear garden is south facing, enclosed by panel fencing and offers gated side access and a garden shed to remain.

# Driveway

Adjacent to the property providing off road parking for two vehicles.