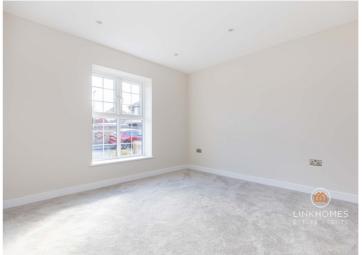

#### **Bedroom One**

Smooth set ceiling, downlights, UPVC double glazed window to the front aspect, underfloor heating control, power points, television point and carpeted flooring.

## Bedroom Two

Smooth set ceiling, downlights, UPVC double glazed window to front aspect, power points, television point, under floor heating, fitted double wardrobe, a cupboard with an air source heat pump enclosed, underfloor heating control and carpeted flooring.