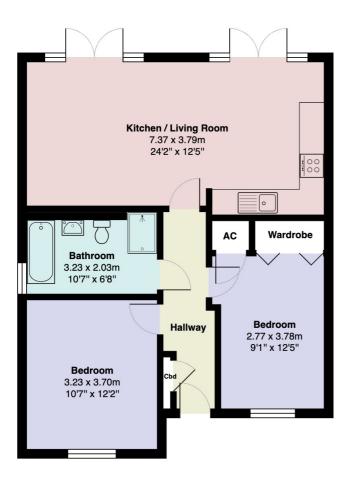

Total Area: 66.6 m<sup>2</sup> ... 717 ft<sup>2</sup>

All measurements are approximate and for display purposes only

The mention of any appliances and/or services within these Sales Particulars does not imply that they are in full and efficient working order. All measurements have been taken using a sonic tape measure or laser distance meter and therefore may be subject to a small margin of error. Whilst we endeavour to make our Sales Particulars accurate and reliable, if there is any point which is of particular importance to you, please contact us and we will be pleased to check the information. Do so particulary if contemplating travelling some distance.

# **Ground Floor**

## **Entrance Hallway**

Smooth set ceiling, downlights, smoke alarm, loft hatch, composite door to the front aspect, cupboard with the consumer unit and underfloor heating controls enclosed, and coconut matt and carpeted flooring.

# Open Plan Kitchen/Living Room

Smooth set ceiling, downlights, two UPVC double glazed French doors to the rear aspect, smoke alarm, wall and base fitted units, integrated longline fridge/freezer, integrated washing machine, integrated dishwasher, composite splash back, power points with USB charging, four point 'Lamona' induction hob with integrated 'Lamona' oven and stainless-steel extractor fan, television point, underfloor heating, and herringbone style LVT flooring.

#### **Bedroom One**

Smooth set ceiling, downlights, UPVC double glazed window to the front aspect, underfloor heating control, power points, television point and carpeted flooring.

## Bedroom Two

Smooth set ceiling, downlights, UPVC double glazed window to front aspect, power points, television point, under floor heating, fitted double wardrobe, a cupboard with an air source heat pump enclosed, underfloor heating control and carpeted flooring.

#### **Bathroom**

Smooth set ceiling, downlights, extractor fan, UPVC double glazed frosted window to the side aspect, panelled bath, enclosed waterfall shower with extra shower head, wall mounted sink with under cupboard, wall mounted mirror with feature lighting, toilet, stainless steel heated towel rail, tiled walls and tiled flooring.