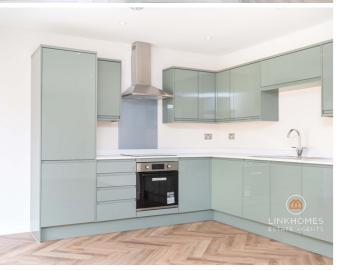

# Open Plan Kitchen/Living Room

Smooth set ceiling, downlights, two UPVC double glazed French doors to the rear aspect, smoke alarm, wall and base fitted units, integrated longline fridge/freezer, integrated washing machine, integrated dishwasher, composite splash back, power points with USB charging, four point 'Lamona' induction hob with integrated 'Lamona' oven and stainless-steel extractor fan, television point, underfloor heating, and herringbone style LVT flooring.