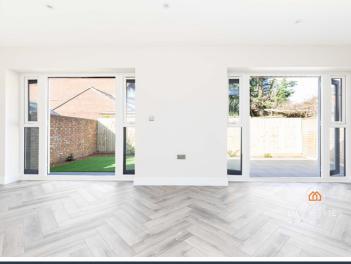

# Open Plan Kitchen/Living Room

Smooth set ceiling, downlights, two UPVC double glazed French doors to the rear aspect, smoke alarm, wall and base fitted units, integrated longline fridge/freezer, integrated washing machine, integrated dishwasher, composite splash back, power points with USB charging, four point 'Lamona' induction hob with integrated 'Lamona' oven and stainless-steel extractor fan, television point, underfloor heating, and herringbone style LVT flooring.

## Garden

Laid to porcelain tiles with artificial grass area, surrounding wooden fences, bark boarder, outside wall lights, side gated access and an outside tap.