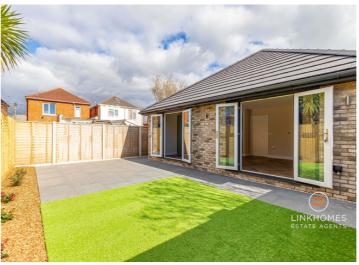

## Garden

Laid to porcelain tiles with artificial grass area, surrounding wooden fences, bark boarder, outside wall lights, side gated access and an outside tap.

#### **Driveway**

Block paved driveway with space for one vehicle, bark area, surrounding wooden fences and brick-built wall, stand stone pathway and downlight.