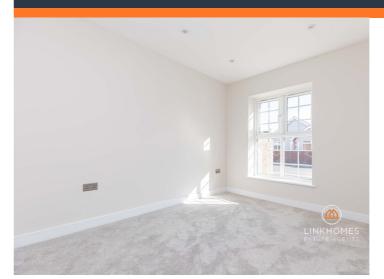

#### **Bedroom One**

Smooth set ceiling, downlights, UPVC double glazed window to the front aspect, underfloor heating control, power points, television point and carpeted flooring.

## Bedroom Two

Smooth set ceiling, downlights, UPVC double glazed window to front aspect, power points, television point, under floor heating, fitted double wardrobe, a cupboard with an air source heat pump enclosed, underfloor heating control and carpeted flooring.