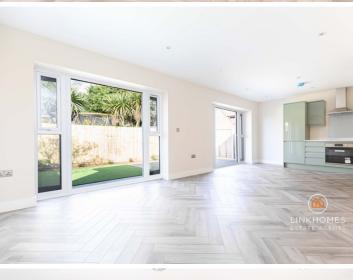

# Open Plan Kitchen/Living Room

Smooth set ceiling, downlights, two UPVC double glazed French doors to the rear aspect, smoke alarm, wall and base fitted units, integrated longline fridge/freezer, integrated washing machine, integrated dishwasher, composite splash back, power points with USB charging, four point 'Lamona' induction hob with integrated 'Lamona' oven and stainless-steel extractor fan, television point, underfloor heating, and herringbone style LVT flooring.