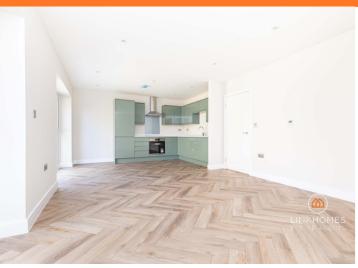

# Open Plan Kitchen/Living Room

Smooth set ceiling, downlights, two UPVC double glazed French doors to the rear aspect, smoke alarm, wall and base fitted units, integrated longline fridge/freezer, integrated washing machine, integrated dishwasher, composite splash back, power points with USB charging, four point 'Lamona' induction hob with integrated 'Lamona' oven and stainless-steel extractor fan, television point, underfloor heating, and herringbone style LVT flooring.