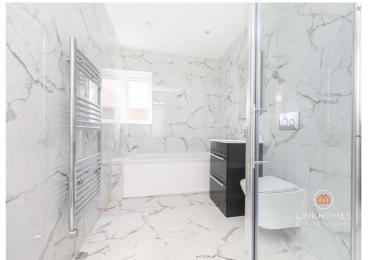

#### **Bathroom**

Smooth set ceiling, downlights, extractor fan, UPVC double glazed frosted window to the side aspect, panelled bath, enclosed waterfall shower with extra shower head, wall mounted sink with under cupboard, wall mounted mirror with feature lighting, toilet, stainless steel heated towel rail, tiled walls and tiled flooring.