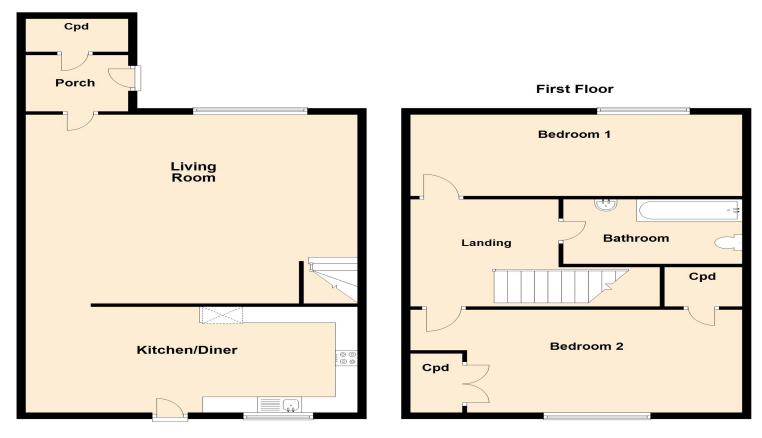

#### **GROUND FLOOR**

#### **Entrance Hall**

Doors leading to:

Lounge

Kitchen

FIRST FLOOR

**First Floor Landing** 

Doors leading to:

#### **Ground Floor**

elevation estate agents Plan produced using PlanUp.