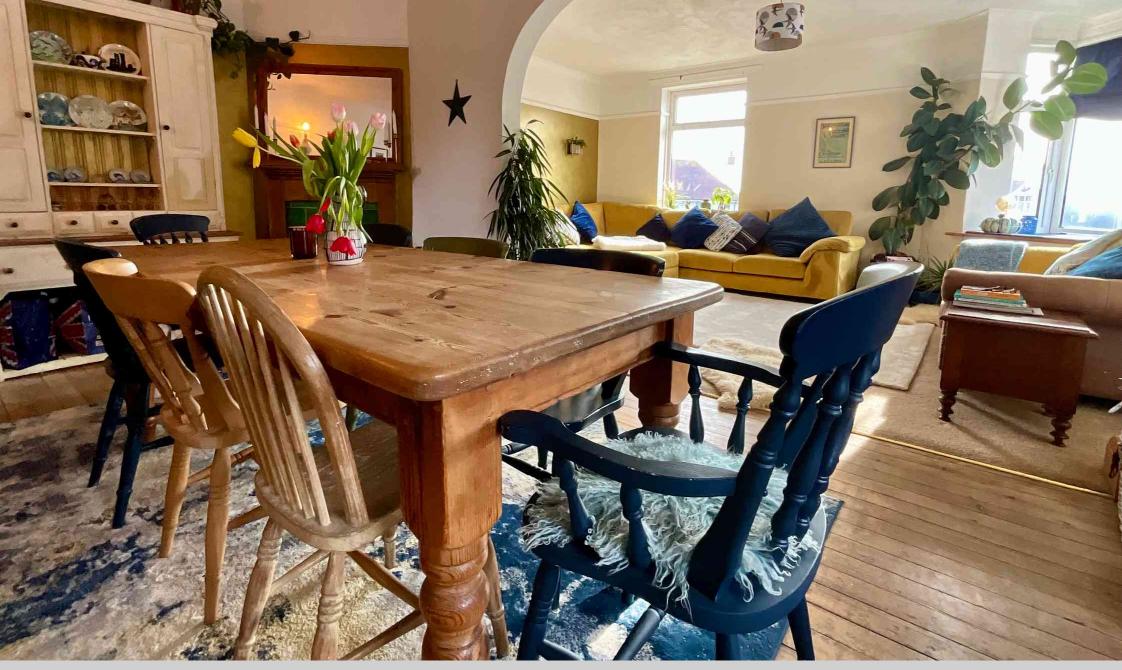

Collington Avenue, Bexhill-on-Sea, East Sussex, TN39 3PU Guide Price (£300,000 To £320,000) An Spacious Four Bedroom Split Level Maisonette With Roof Garden £300,000

The Property Cafe Is delighted to offer for sale spacious & bright Four Bedroom Split Level 1st & 2nd Floor Maisonette with private courtyard entrance & Roof Garden. The apartment is ideally located in a highly sought after Collington location. Offering accommodation & benefit that include: A private entrance with recently fitted UPVC double glazed security door, inner hall with original parquet flooring & stairs leading to the first floor landing, a good size fitted kitchen/breakfast room, large dining room leading with ample dining space, a bright & spacious South West facing lounge area with ample space to relax & entertain. On the 2nd floor there are four double bedrooms (One en-suite), a modern family bathroom and separate W.C. Additional benefits include: Gas central heating, (recently fitted boiler in 2021) and double glazed windows throughout. Externally the property offers its own large private roof terrace and private enclosed private entrance courtyard. The property is conveniently situated in the heart of Collington with direct and easy access to Tesco express, Collington mainline station with direct links to London, Brighton, Gatwick airport and Ashford international. Using the pedestrian underpass Bexhill town centre, seafront and parks are just a few minutes walk away For any additional details or to arrange to view please contact our Bexhill Sales team on 01424 224488.

A Spacious Spilt Level Maisonette \* Four Good Size Double Bedrooms \* Modern Family Bathroom & Additional W.C \* Private Enclosed Courtyard Entrance \* Large Private Roof Garden \* Spacious Family Lounge & Good Size Family Dining Room \* A Bright Apartment South West Facing Aspects \* Sought After Collington Location Close Mainline Station & Walking Distance To Seafront & Town Centre \* Long Lease & Low Outgoings \* Internal Viewing Highly Recommended

- Spacious Spilt Level Maisonette
- Four Good Size Double Bedrooms
- (Guest Bedroom With En-Suite)
- Modern Family Bathroom & Additional W.C
  - Private Courtyard Entrance
  - Large Private Roof Garden
- Spacious Family Lounge With Bay Window
  - Good Size Family Dining Room
- Accommodation Split Over 1st & 2nd Floors
  - An Edwardian 'Mansion' Flat

- Lovely Period Style & Charm
- A Bright Apartment South West Facing Aspects
  - Newly Fitted D.Glazed Front Door
  - Recently Replaced Gas Boiler (2021)
  - An Amazingly Spacious Apartment
  - Sought After Collington Location.
  - Close To Collington Mainline Station
- Walking Distance To Seafront & Town Centre
  - Long Lease & Low Outgoings
- Internal Viewing Highly Recommended