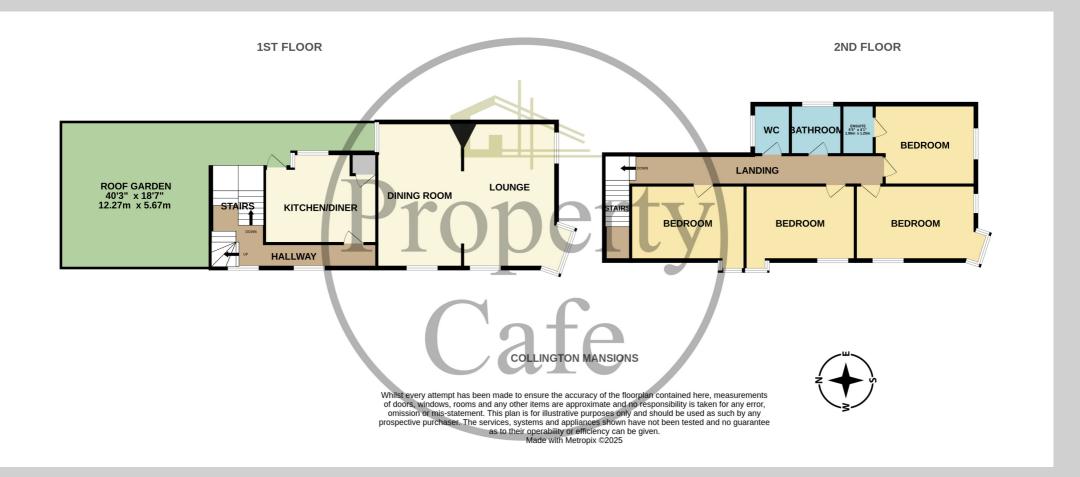

Collington Avenue, Bexhill-on-Sea, East Sussex, TN39 3PU Guide Price (£300,000 To £320,000) An Spacious Four Bedroom Split Level Maisonette With Roof Garden £300,000

The Property Cafe Is delighted to offer for sale spacious & bright Four Bedroom Split Level 1st & 2nd Floor Maisonette with private courtyard entrance & Roof Garden. The apartment is ideally located in a highly sought after Collington location. Offering accommodation & benefit that include: A private entrance with recently fitted UPVC double glazed security door, inner hall with original parquet flooring & stairs leading to the first floor landing, a good size fitted kitchen/breakfast room, large dining room leading with ample dining space, a bright & spacious South West facing lounge area with ample space to relax & entertain. On the 2nd floor there are four double bedrooms (One en-suite), a modern family bathroom and separate W.C. Additional benefits include: Gas central heating, (recently fitted boiler in 2021) and double glazed windows throughout. Externally the property offers its own large private roof terrace and private enclosed private entrance courtyard. The property is conveniently situated in the heart of Collington with direct and easy access to Tesco express, Collington mainline station with direct links to London, Brighton, Gatwick airport and Ashford international. Using the pedestrian underpass Bexhill town centre, seafront and parks are just a few minutes walk away For any additional details or to arrange to view please contact our Bexhill Sales team on 01424 224488.

A Spacious Spilt Level Maisonette \* Four Good Size Double Bedrooms \* Modern Family Bathroom & Additional W.C \* Private Enclosed Courtyard Entrance \* Large Private Roof Garden \* Spacious Family Lounge & Good Size Family Dining Room \* A Bright Apartment South West Facing Aspects \* Sought After Collington Location Close Mainline Station & Walking Distance To Seafront & Town Centre \* Long Lease & Low Outgoings \* Internal Viewing Highly Recommended

- Spacious Spilt Level Maisonette
- Four Good Size Double Bedrooms
- (Guest Bedroom With En-Suite)
- Modern Family Bathroom & Additional W.C
  - Private Courtyard Entrance
  - Large Private Roof Garden
- Spacious Family Lounge With Bay Window
  - Good Size Family Dining Room
- Accommodation Split Over 1st & 2nd Floors
  - An Edwardian 'Mansion' Flat