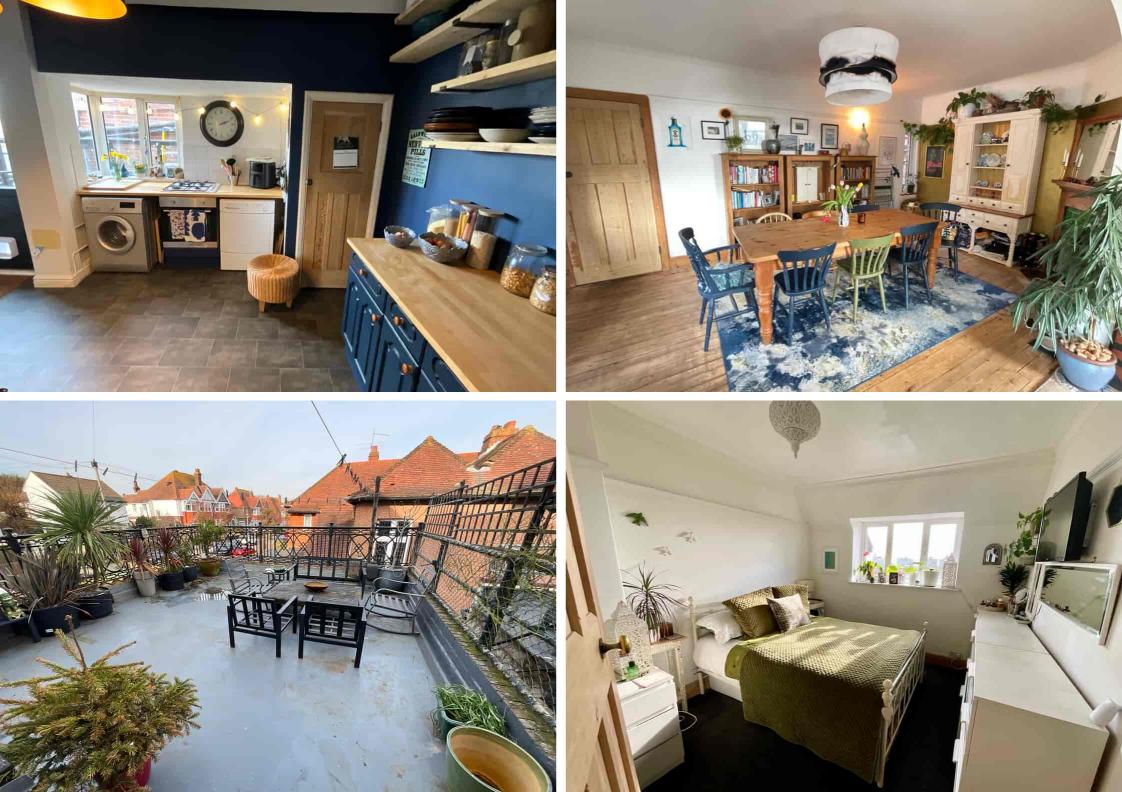

Collington Avenue, Bexhill-on-Sea, East Sussex, TN39 3PU Guide Price (£300,000 To £320,000) An Spacious Four Bedroom Split Level Maisonette With Roof Garden £300,000

The Property Cafe Is delighted to offer for sale spacious & bright Four Bedroom Split Level 1st & 2nd Floor Maisonette with private courtyard entrance & Roof Garden. The apartment is ideally located in a highly sought after Collington location. Offering accommodation & benefit that include: A private entrance with recently fitted UPVC double glazed security door, inner hall with original parquet flooring & stairs leading to the first floor landing, a good size fitted kitchen/breakfast room, large dining room leading with ample dining space, a bright & spacious South West facing lounge area with ample space to relax & entertain. On the 2nd floor there are four double bedrooms (One en-suite), a modern family bathroom and separate W.C. Additional benefits include: Gas central heating, (recently fitted boiler in 2021) and double glazed windows throughout. Externally the property offers its own large private roof terrace and private enclosed private entrance courtyard. The property is conveniently situated in the heart of Collington with direct and easy access to Tesco express, Collington mainline station with direct links to London, Brighton, Gatwick airport and Ashford international. Using the pedestrian underpass Bexhill town centre, seafront and parks are just a few minutes walk away For any additional details or to arrange to view please contact our Bexhill Sales team on 01424 224488.

A Spacious Spilt Level Maisonette \* Four Good Size Double Bedrooms \* Modern Family Bathroom & Additional W.C \* Private Enclosed Courtyard Entrance \* Large Private Roof Garden \* Spacious Family Lounge & Good Size Family Dining Room \* A Bright Apartment South West Facing Aspects \* Sought After Collington Location Close Mainline Station & Walking Distance To Seafront & Town Centre \* Long Lease & Low Outgoings \* Internal Viewing Highly Recommended

- Spacious Spilt Level Maisonette
- Four Good Size Double Bedrooms
- (Guest Bedroom With En-Suite)
- Modern Family Bathroom & Additional W.C
  - Private Courtyard Entrance
  - Large Private Roof Garden
- Spacious Family Lounge With Bay Window
  - Good Size Family Dining Room
- Accommodation Split Over 1st & 2nd Floors
  - An Edwardian 'Mansion' Flat

- Lovely Period Style & Charm
- A Bright Apartment South West Facing Aspects
  - Newly Fitted D.Glazed Front Door
  - Recently Replaced Gas Boiler (2021)
  - An Amazingly Spacious Apartment
  - Sought After Collington Location.
  - Close To Collington Mainline Station
- Walking Distance To Seafront & Town Centre
  - Long Lease & Low Outgoings
- Internal Viewing Highly Recommended