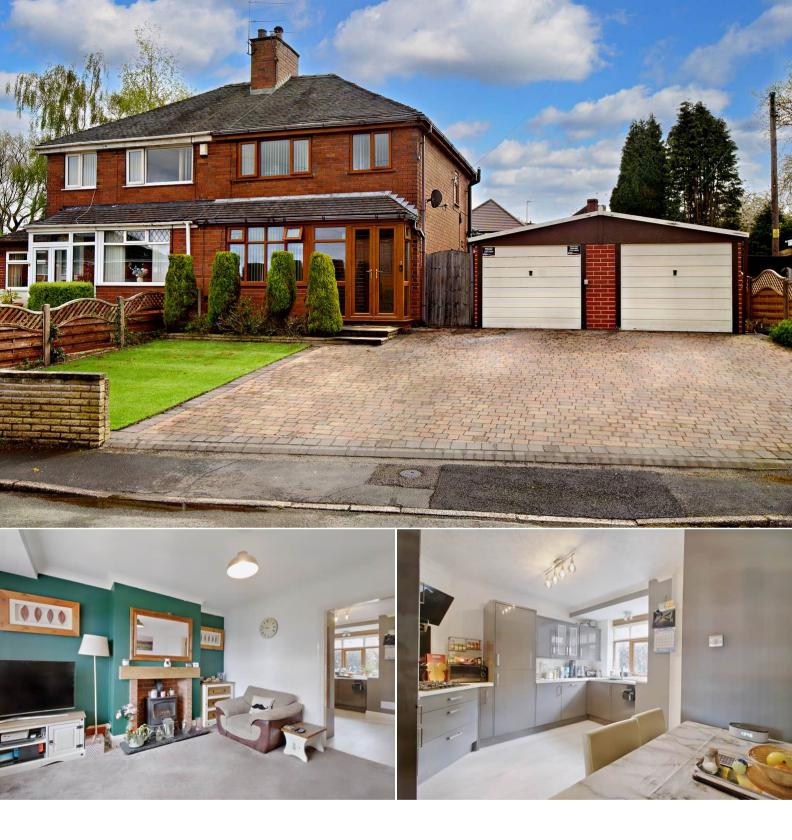

## Meadow Close Stoke-on-Trent

Bettermove are proud to present this 3 bedroom semi-detached house in available with no forward chain.

The property benefits from double glazing, gas central heating throughout and has off street parking available via the modern driveway. The council tax band is B.

The interior of this beautifully presented property comprises a spacious living room, fitted kitchen/diner and conservatory on the ground floor. The first floor consists of 3 bedrooms and the family bathroom. The exterior boasts a private rear garden, perfect for enjoying the summer months.