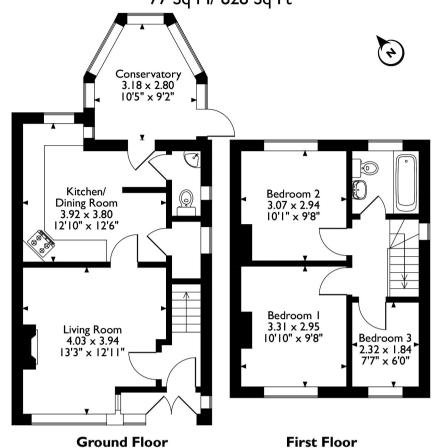

## Meadow Close, Forsbrook, Stoke-on-Trent, Staffordshire Approximate Gross Internal Area 77 Sq M/ 828 Sq Ft

Please note that the location of doors, windows and other items are approximate and this floorplan is to be used for illustrative purposes only. Unauthorized reproduction is prohibited.