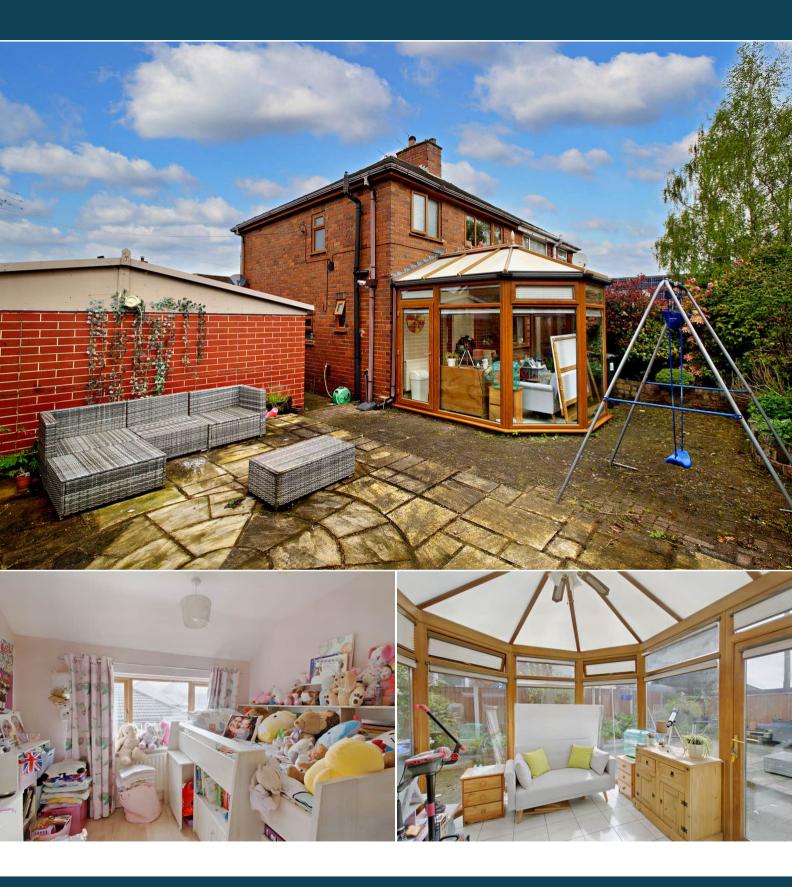

The interior of this beautifully presented property comprises a spacious living room, fitted kitchen/diner and conservatory on the ground floor. The first floor consists of 3 bedrooms and the family bathroom. The exterior boasts a private rear garden, perfect for enjoying the summer months.