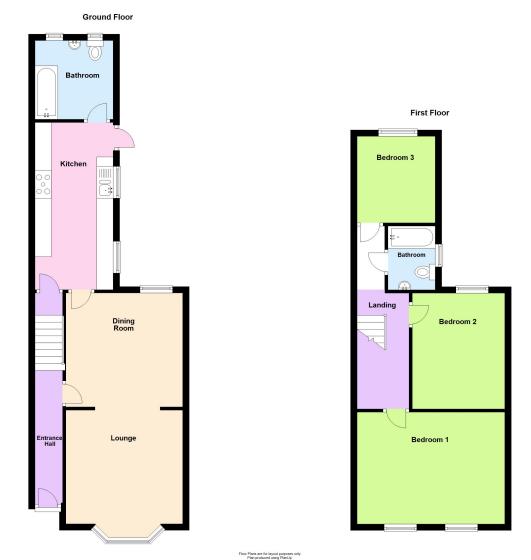

### **Entrance Hall**

# Lounge

11' 7" x 11' 7" (3.53m x 3.53m) plus bay.

# **Dining Room**

12' 9" x 12' 2" (3.89m x 3.71m)

### Kitchen/Breakfast Room

17' 3" x 7' 8" (5.26m x 2.34m)

# **Ground Floor Bathroom**

# Landing

Access to loft space. Doors to:

# **Bedroom 1**

14' 2" x 11' 8" (4.32m x 3.56m)

### Bedroom 2

13' 2" x 9' 6" (4.01m x 2.90m)

# **Bedroom 3**

10' 9" x 7' 9" (3.28m x 2.36m)

# **First Floor Bathroom**