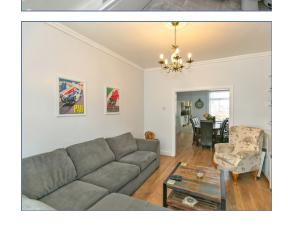

# Lounge

11' 7" x 11' 7" (3.53m x 3.53m) plus bay.

# **Dining Room**

12' 9" x 12' 2" (3.89m x 3.71m)