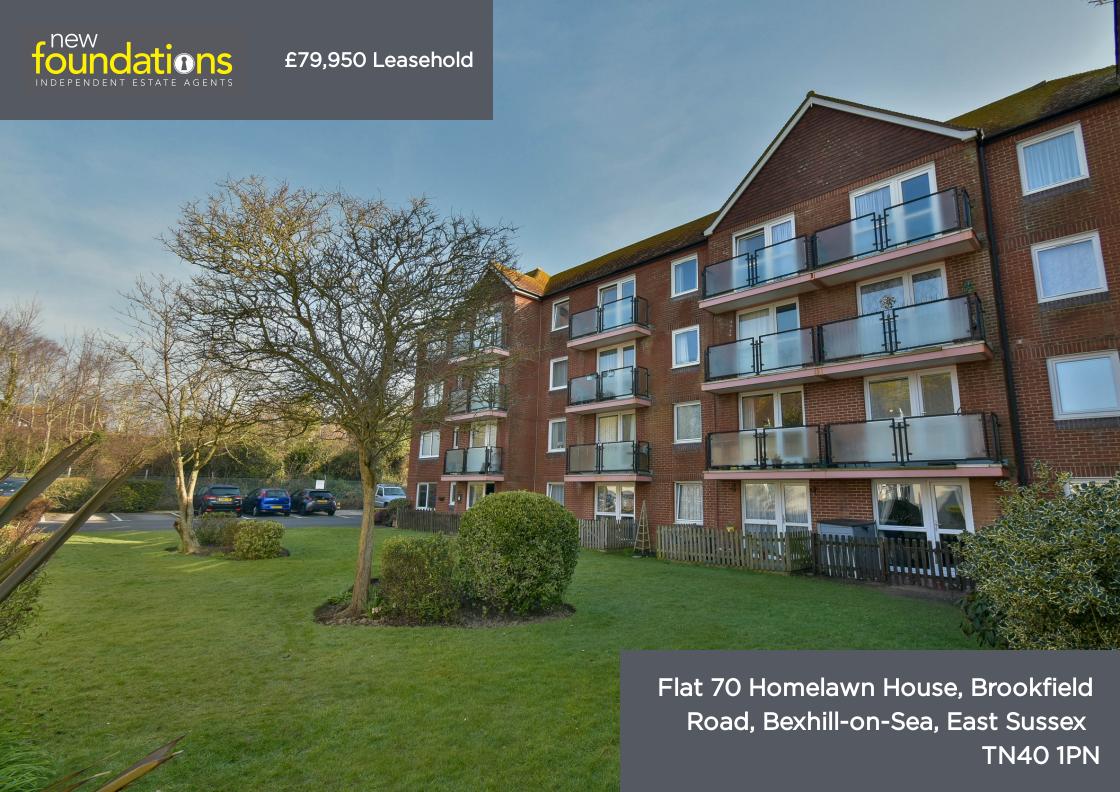

### PROPERTY DESCRIPTION

CHAIN FREE. A one bedroom third floor (with lift) retirement flat situated in this sought after block just off Bexhill Seafront and within a short distance of the town centre and railway station. The accommodation comprises; communal entrance with lift rising to the third floor, entrance hall with large storage cupboard, lounge with door leading to a WEST FACING BALCONY, fitted kitchen, double bedroom and bathroom. There are communal facilities such as a laundry room and a communal lounge, outside there are well kept gardens to enjoy. EPC - B.

### **FEATURES**

- One Bedroom Retirement Flat
- Third Floor (with lift)
- West Facing Balcony
- Just Off Bexhill Seafront
- Chain Free

- Vacant Possession
- 17' Lounge
- Communal Lounge & Laundry Room
- Communal Gardens
- Council Tax Band B