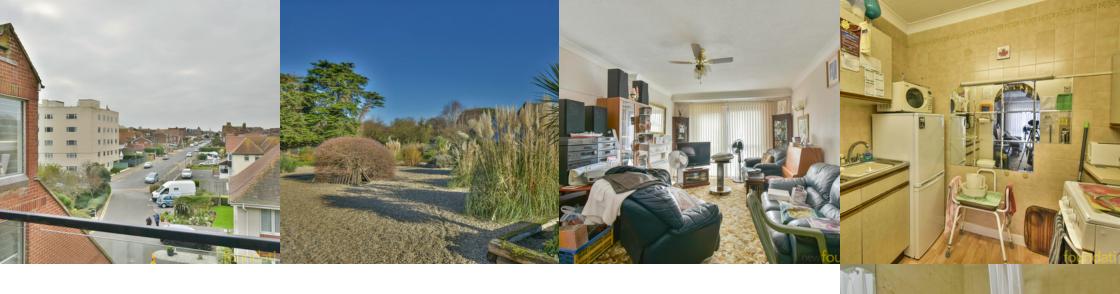

## Outside

There are well kept communal gardens to enjoy, these can be accessed from the communal lounge.

## Lounge

 $17'\ 0''\ x\ 11'\ 4''\ (5.18m\ x\ 3.45m)$  Double glazed window and door the front with the latter leading to the private balcony, ceiling coving, electric heater.

### Kitchen

 $8' \ 0'' \ x \ 5' \ 4'' \ (2.44 m \ x \ 1.63 m)$  Working surfaces, stainless sink and drainer unit with mixer tap, space for cooker and fridge/freezer, matching wall and base cupboards.