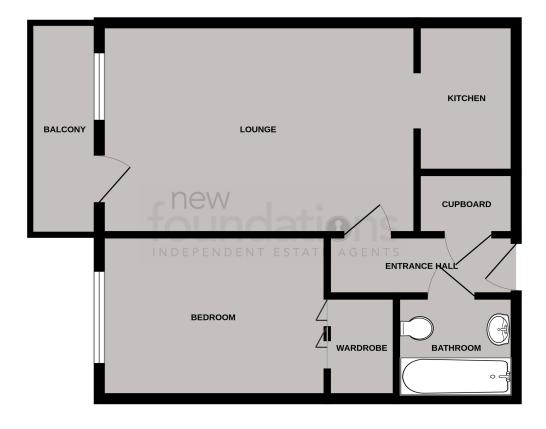

#### **ROOM DESCRIPTIONS**

#### **Entrance**

Accessed via communal front door, lift rising to the third floor, communal lounge & laundry room.

#### **Private Entrance**

Accessed via private front door, emergency pull cord, ceiling coving, storage cupboard.

## Lounge

 $17'\ 0''\ x\ 11'\ 4''\ (5.18m\ x\ 3.45m)$  Double glazed window and door the front with the latter leading to the private balcony, ceiling coving, electric heater.

### Kitchen

 $8' \ 0'' \ x \ 5' \ 4'' \ (2.44 m \ x \ 1.63 m)$  Working surfaces, stainless sink and drainer unit with mixer tap, space for cooker and fridge/freezer, matching wall and base cupboards.

### Bedroom

 $12'\ 2''\ x\ 8'\ 9''\ (3.71m\ x\ 2.67m)$  Double glazed window to the front, electric heater, built-in wardrobe.

## Bathroom

A three piece suite comprising; panelled bath with electric shower over, low level WC, wash hand basin with cupboard under.

## Outside

There are well kept communal gardens to enjoy, these can be accessed from the communal lounge.