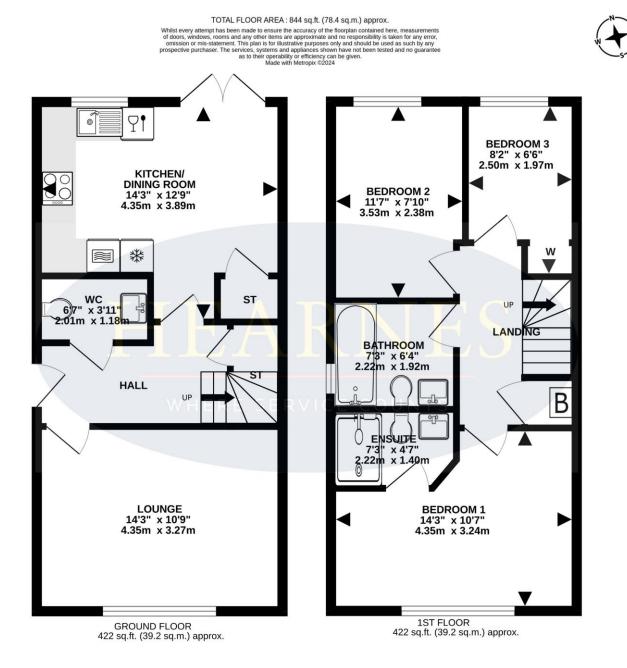

# 10 Leverett Gardens, Oakdale, Poole, Dorset, BH15 3FB FREEHOLD PRICE £350,000

An attractive and low maintenance 3 bedroom, end of terrace home, set down a private drive in Oakdale, in a small development, built by Freshwater Developments in 2016. Offering a spacious kitchen/dining room, with integrated appliances, utility cupboard, fully enclosed rear garden with patio and lawned area, en suite shower room, ground floor cloakroom and 2 off road parking spaces. This well regarded development offers extra features to include underfloor ground floor heating, engineered oak internal doors, stylish bathrooms, UPVC double glazing and gas central heating. This home benefits further from a wonderful media wall in the lounge with fireplace and some panelled walls in the main bedroom, entrance hall and landing.

- Delightful 3 bedroom end of terrace home set in a well-regarded development built in 2016
- Set down a well maintained private road in Oakdale
- Spacious kitchen/breakfast room with cream units with work tops over and integrated appliances to include a 'Neff' oven, hob and extractor, integrated fridge/freezer and dishwasher. Tiled flooring with underfloor heating, and door to utility cupboard with plumbing and space for a washing machine and tumble dryer.
- Attractive ground floor cloakroom
- Lounge with feature media wall and attractive feature fire
- Master bedroom with ensuite shower room
- 2 further bedrooms and family bathroom
- Part boarded loft with pull down ladder
- Recently serviced boiler
- Fully enclosed garden with outside patio and lawned area. Rear access gate
- Gas central heating and double glazed windows with fitted blinds included
- 2 allocated parking spaces (outside house number 8)
- £55.00 per month maintenance charges for the private road to include, lighting, insurance, and gardening