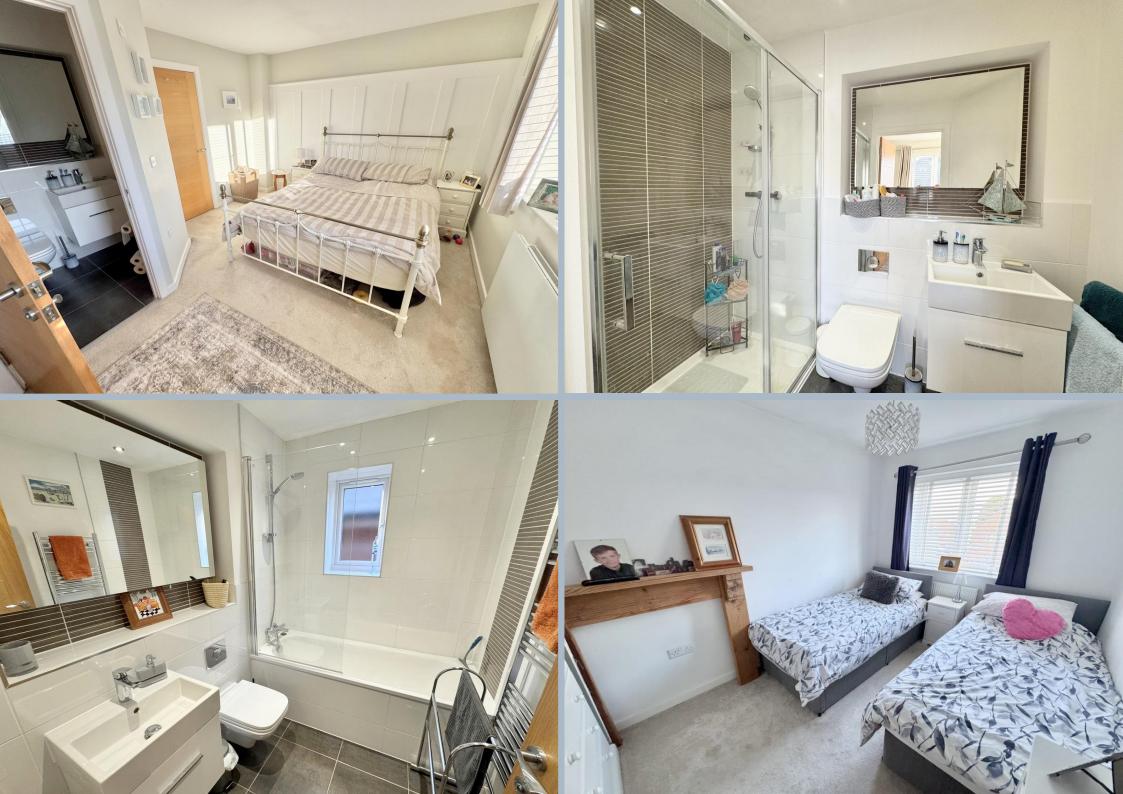

# 10 Leverett Gardens, Oakdale, Poole, Dorset, BH15 3FB FREEHOLD PRICE £350,000

An attractive and low maintenance 3 bedroom, end of terrace home, set down a private drive in Oakdale, in a small development, built by Freshwater Developments in 2016. Offering a spacious kitchen/dining room, with integrated appliances, utility cupboard, fully enclosed rear garden with patio and lawned area, en suite shower room, ground floor cloakroom and 2 off road parking spaces. This well regarded development offers extra features to include underfloor ground floor heating, engineered oak internal doors, stylish bathrooms, UPVC double glazing and gas central heating. This home benefits further from a wonderful media wall in the lounge with fireplace and some panelled walls in the main bedroom, entrance hall and landing.

- Delightful 3 bedroom end of terrace home set in a well-regarded development built in 2016
- Set down a well maintained private road in Oakdale
- Spacious kitchen/breakfast room with cream units with work tops over and integrated appliances to include a 'Neff' oven, hob and extractor, integrated fridge/freezer and dishwasher. Tiled flooring with underfloor heating, and door to utility cupboard with plumbing and space for a washing machine and tumble dryer.
- Attractive ground floor cloakroom
- Lounge with feature media wall and attractive feature fire
- Master bedroom with ensuite shower room
- 2 further bedrooms and family bathroom
- Part boarded loft with pull down ladder
- Recently serviced boiler
- Fully enclosed garden with outside patio and lawned area. Rear access gate
- Gas central heating and double glazed windows with fitted blinds included
- 2 allocated parking spaces (outside house number 8)
- £55.00 per month maintenance charges for the private road to include, lighting, insurance, and gardening