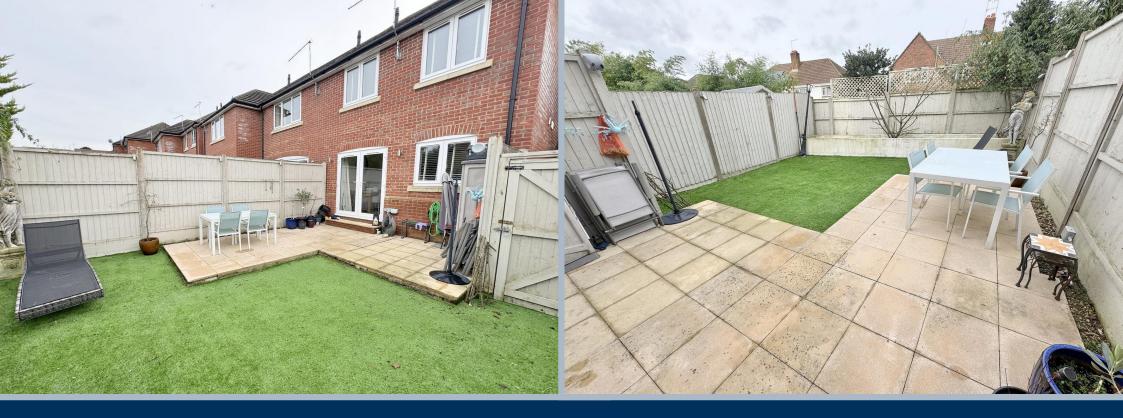

# 10 Leverett Gardens, Oakdale, Poole, Dorset, BH15 3FB FREEHOLD PRICE £350,000

An attractive and low maintenance 3 bedroom, end of terrace home, set down a private drive in Oakdale, in a small development, built by Freshwater Developments in 2016. Offering a spacious kitchen/dining room, with integrated appliances, utility cupboard, fully enclosed rear garden with patio and lawned area, en suite shower room, ground floor cloakroom and 2 off road parking spaces. This well regarded development offers extra features to include underfloor ground floor heating, engineered oak internal doors, stylish bathrooms, UPVC double glazing and gas central heating. This home benefits further from a wonderful media wall in the lounge with fireplace and some panelled walls in the main bedroom, entrance hall and landing.

- Delightful 3 bedroom end of terrace home set in a well-regarded development built in 2016
- Set down a well maintained private road in Oakdale
- Spacious kitchen/breakfast room with cream units with work tops over and integrated appliances to include a 'Neff' oven, hob and extractor, integrated fridge/freezer and dishwasher. Tiled flooring with underfloor heating, and door to utility cupboard with plumbing and space for a washing machine and tumble dryer.
- Attractive ground floor cloakroom
- Lounge with feature media wall and attractive feature fire
- Master bedroom with ensuite shower room
- 2 further bedrooms and family bathroom
- Part boarded loft with pull down ladder
- Recently serviced boiler
- Fully enclosed garden with outside patio and lawned area. Rear access gate
- Gas central heating and double glazed windows with fitted blinds included
- 2 allocated parking spaces (outside house number 8)
- £55.00 per month maintenance charges for the private road to include, lighting, insurance, and gardening