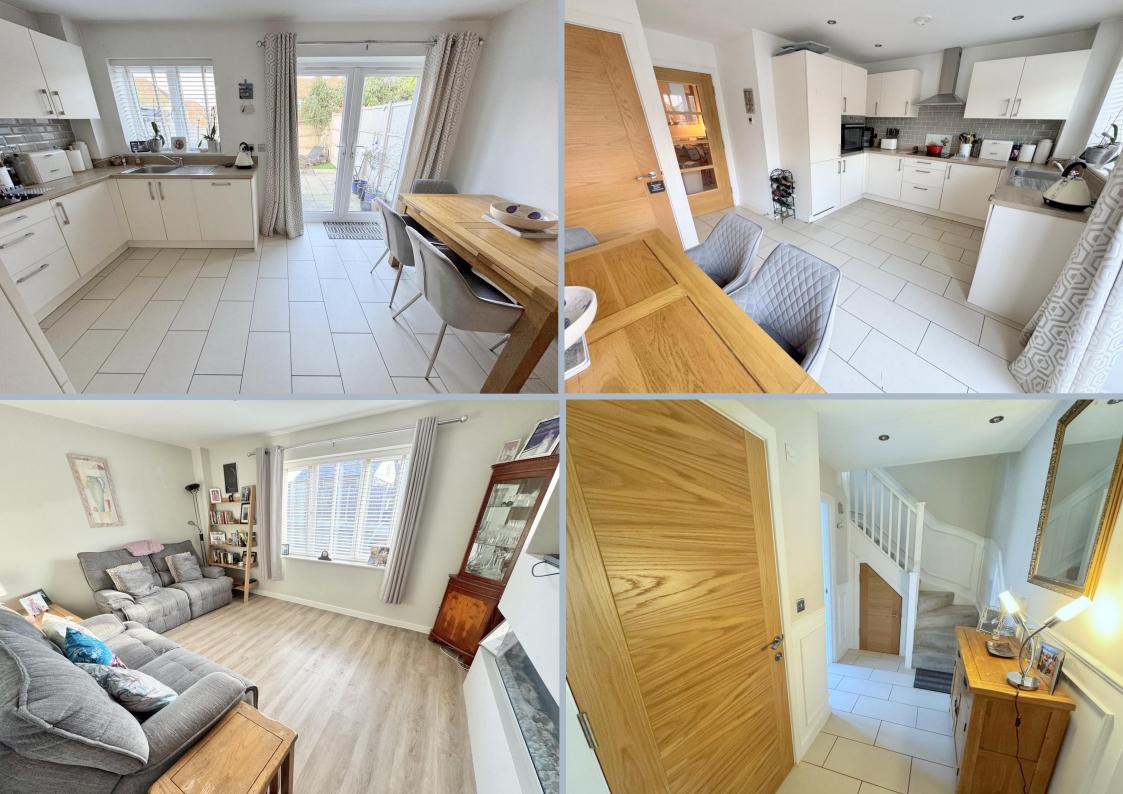

# 10 Leverett Gardens, Oakdale, Poole, Dorset, BH15 3FB FREEHOLD PRICE £350,000

An attractive and low maintenance 3 bedroom, end of terrace home, set down a private drive in Oakdale, in a small development, built by Freshwater Developments in 2016. Offering a spacious kitchen/dining room, with integrated appliances, utility cupboard, fully enclosed rear garden with patio and lawned area, en suite shower room, ground floor cloakroom and 2 off road parking spaces. This well regarded development offers extra features to include underfloor ground floor heating, engineered oak internal doors, stylish bathrooms, UPVC double glazing and gas central heating. This home benefits further from a wonderful media wall in the lounge with fireplace and some panelled walls in the main bedroom, entrance hall and landing.

- Delightful 3 bedroom end of terrace home set in a well-regarded development built in 2016
- Set down a well maintained private road in Oakdale
- Spacious kitchen/breakfast room with cream units with work tops over and integrated appliances to include a 'Neff' oven, hob and extractor, integrated fridge/freezer and dishwasher. Tiled flooring with underfloor heating, and door to utility cupboard with plumbing and space for a washing machine and tumble dryer.
- Attractive ground floor cloakroom
- Lounge with feature media wall and attractive feature fire
- Master bedroom with ensuite shower room
- 2 further bedrooms and family bathroom
- Part boarded loft with pull down ladder
- Recently serviced boiler
- Fully enclosed garden with outside patio and lawned area. Rear access gate
- Gas central heating and double glazed windows with fitted blinds included
- 2 allocated parking spaces (outside house number 8)
- £55.00 per month maintenance charges for the private road to include, lighting, insurance, and gardening