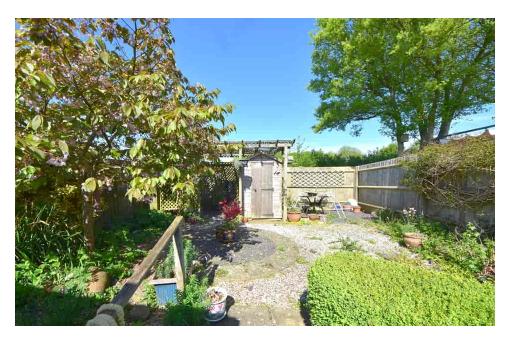

Both bedrooms are situated on the front of bungalow while the shower room comprises a three piece suite.

The west facing garden is enclosed by timber fencing and laid, mainly, to low maintenance shingle. There is a patio area in the rear corner and timber pergola with timber shed.