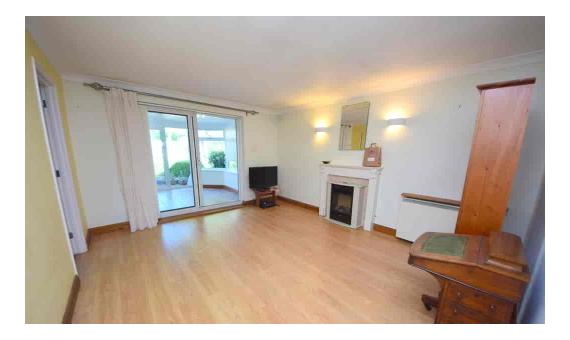

The bungalow is set back from the road by a grass verge and front garden laid to low maintenance shingle with a pathway leading to the front door. From the hallway are doors leading off to the sitting room, shower room and both bedrooms. The sitting room is a generous size and shape with a storage cupboard and doors leading to the sun room and kitchen. The sun room is a former conservatory that has had a solid roof fitted providing year round usage, it has a selection of double glazed windows, doors to the west facing rear garden and a door leading to the dining room. From the dining room is an archway leading into the fitted kitchen.