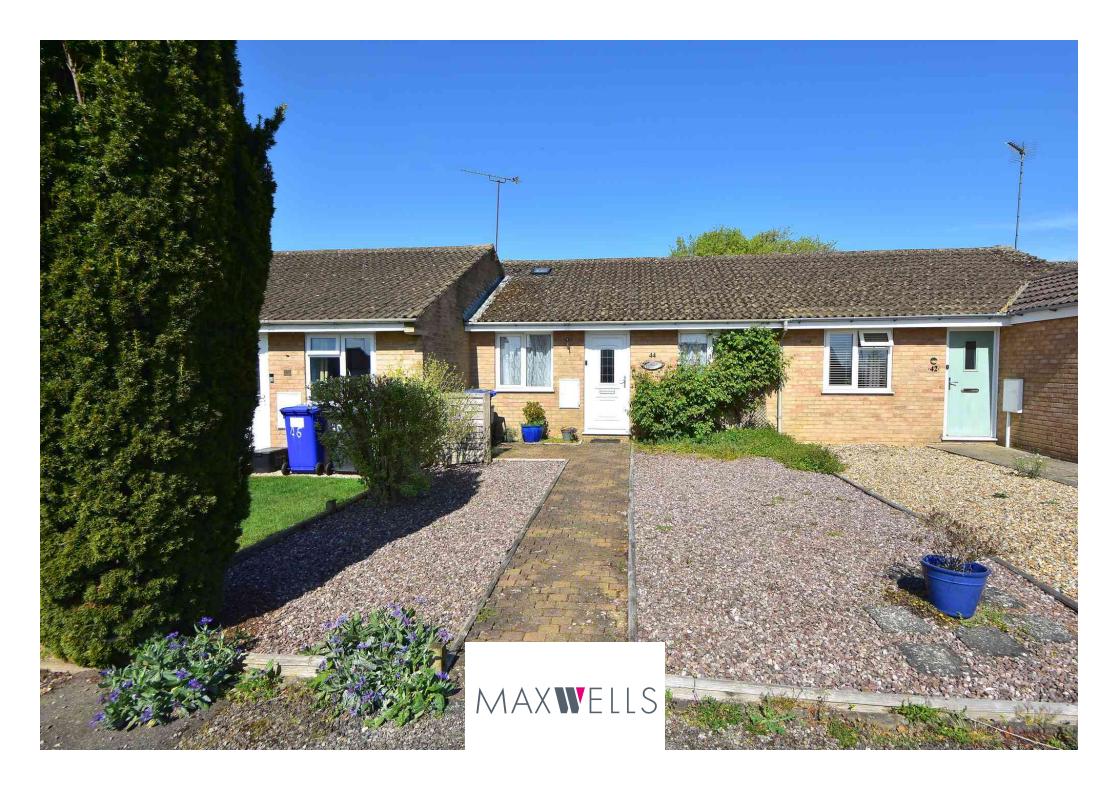

## 44 Whitton Close, Greatworth, Banbury, Northamptonshire. OX17 2EH Guide Price £277,500 - Freehold

## PROPERTY DESCRIPTION

Located at the end of a residential cul de sac in the popular village of Greatworth is this extended and well presented terraced bungalow. Offering two bedrooms, three reception rooms, a shower room, westerly facing rear garden and allocated parking. The bungalow is offered for sale with no onward chain.

The bungalow is set back from the road by a grass verge and front garden laid to low maintenance shingle with a pathway leading to the front door. From the hallway are doors leading off to the sitting room, shower room and both bedrooms. The sitting room is a generous size and shape with a storage cupboard and doors leading to the sun room and kitchen. The sun room is a former conservatory that has had a solid roof fitted providing year round usage, it has a selection of double glazed windows, doors to the west facing rear garden and a door leading to the dining room. From the dining room is an archway leading into the fitted kitchen.