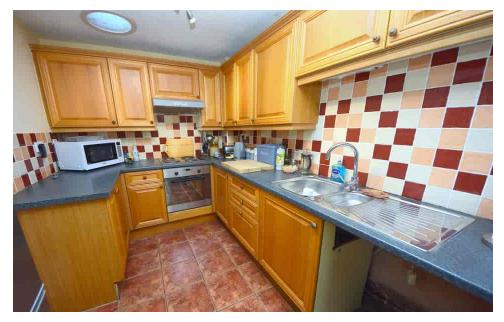

The bungalow is set back from the road by a grass verge and front garden laid to low maintenance shingle with a pathway leading to the front door. From the hallway are doors leading off to the sitting room, shower room and both bedrooms. The sitting room is a generous size and shape with a storage cupboard and doors leading to the sun room and kitchen. The sun room is a former conservatory that has had a solid roof fitted providing year round usage, it has a selection of double glazed windows, doors to the west facing rear garden and a door leading to the dining room. From the dining room is an archway leading into the fitted kitchen.