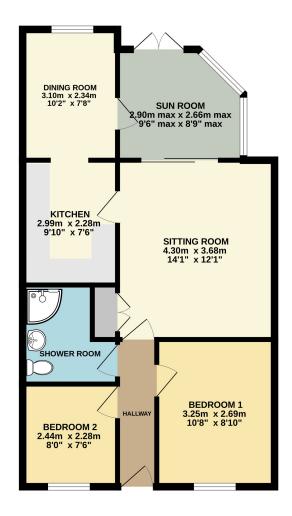

## MAXWELLS

GROUND FLOOR 62.0 sq.m. (667 sq.ft.) approx.

TOTAL FLOOR AREA: 62.0 sq.m. (667 sq.ft.) approx. Whilst every attempt has been made to ensure the accuracy of the floor plan contained here, measurements of doors, windows, coms and any other items are approximate and no responsibility is taken for any error, omission or mis-statement. This plan is for illustrative purposes only and should be used as such by any prospective purchaser.