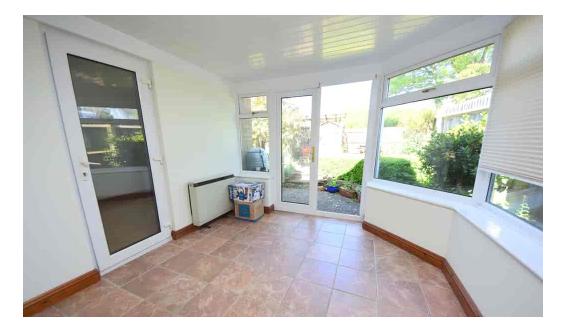

The bungalow is set back from the road by a grass verge and front garden laid to low maintenance shingle with a pathway leading to the front door. From the hallway are doors leading off to the sitting room, shower room and both bedrooms. The sitting room is a generous size and shape with a storage cupboard and doors leading to the sun room and kitchen. The sun room is a former conservatory that has had a solid roof fitted providing year round usage, it has a selection of double glazed windows, doors to the west facing rear garden and a door leading to the dining room. From the dining room is an archway leading into the fitted kitchen.