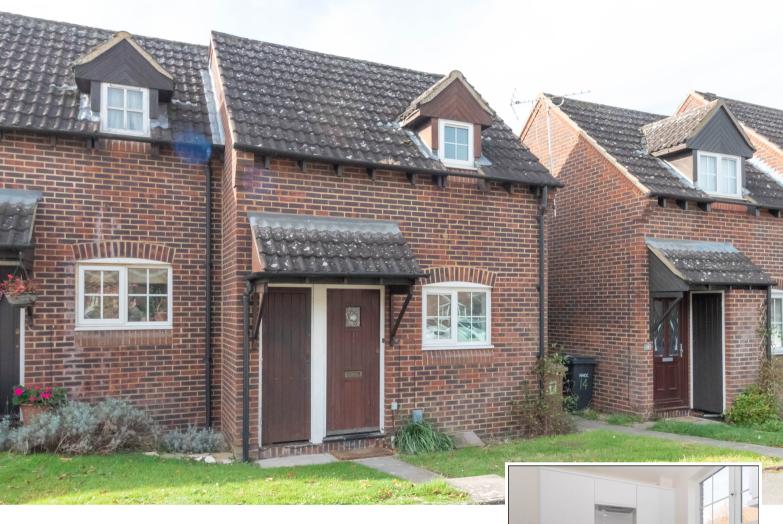

## Page Close, Baldock, Hertfordshire, SG7

# £1,000 pcm

- Available beginning of August
- ONE bedroom End of Terrace House
- MODERN fitted kitchen
- 13ft Living room with door to rear garden
- Three piece bathroom suite
- Garden to rear and gated access to side
- Allocated off road parking space
- A MILE to Baldock MAINLINE Station (21 minute walk)
- Very good road links close to A1(M)

GREAT Location | One bed end of terrace house | NEW MODERN fitted kitchen | 13ft living room | Allocated OFF ROAD PARKING | Just a stones throw from the historic market town centre with specialist shops, coffee shops, pubs and restaurants | A MILE from BALDOCK TRAIN Station | Great road links

This one bedroom modern end of terraced home has a new MODERN fitted kitchen with built in oven and hob, washing machine and fridge. A good size living room with hard flooring leads through to the rear garden, upstairs a good size DOUBLE bedroom with built in cupboard and a three piece bathroom suite complete the interior of this home.