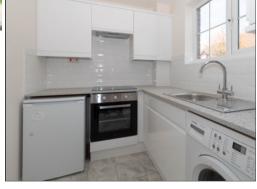

This one bedroom modern end of terraced home has a new MODERN fitted kitchen with built in oven and hob, washing machine and fridge. A good size living room with hard flooring leads through to the rear garden, upstairs a good size DOUBLE bedroom with built in cupboard and a three piece bathroom suite complete the interior of this home.