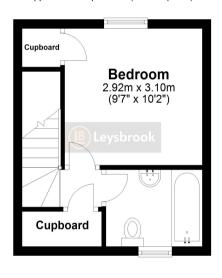

Deposit - £1,148.00

Availability - Beginning of August

Sorry - NO PETS

| GROUND FLOOR

Living Room: Approx 13' 6" x 9' 1" (4.11m x 2.77m)

Kitchen: Approx 7' 2" x 6' 2" (2.18m x 1.88m)

| FIRST FLOOR

Bedroom One: Approx 10' 2" x 9' 7" (3.10m x 2.92m)

Bathroom: Approx 7' 3" x 5' 6" (2.21m x 1.68m)

#### **First Floor**

Approx. 19.3 sq. metres (207.6 sq. feet)