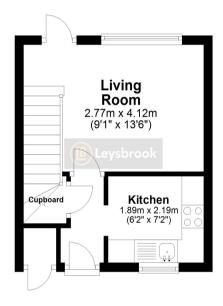

Deposit - £1,148.00

Availability - Beginning of August

Sorry - NO PETS

| GROUND FLOOR

Living Room: Approx 13' 6" x 9' 1" (4.11m x 2.77m)

Kitchen: Approx 7' 2" x 6' 2" (2.18m x 1.88m)

| FIRST FLOOR

Bedroom One: Approx 10' 2" x 9' 7" (3.10m x 2.92m)

### **Ground Floor**

Approx. 19.6 sq. metres (211.3 sq. feet)

#### **First Floor**

Approx. 19.3 sq. metres (207.6 sq. feet)

#### Total area: approx. 38.9 sq. metres (418.9 sq. feet)

Created by Leysbrook for guide purposes only. This plan is NOT TO SCALE and is intended to illustrate the general layout of the property and should be used as such by any prospective purchaser. Whilst every attempt has been made to ensure the accuracy of the floor plan, measurements of doors, windows, rooms and any other items are approximate and no responsibility is taken for any error, omission or mis-statement. The services, systems and appliances shown have not been tested and no guarantee of their operability can be given.