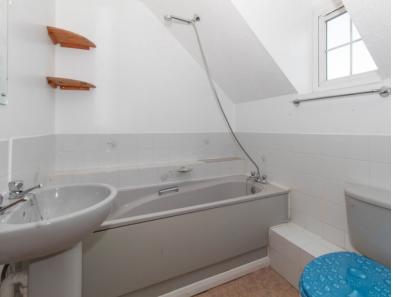

This one bedroom modern end of terraced home has a new MODERN fitted kitchen with built in oven and hob, washing machine and fridge. A good size living room with hard flooring leads through to the rear garden, upstairs a good size DOUBLE bedroom with built in cupboard and a three piece bathroom suite complete the interior of this home.

Bathroom: Approx 7' 3" x 5' 6" (2.21m x 1.68m)