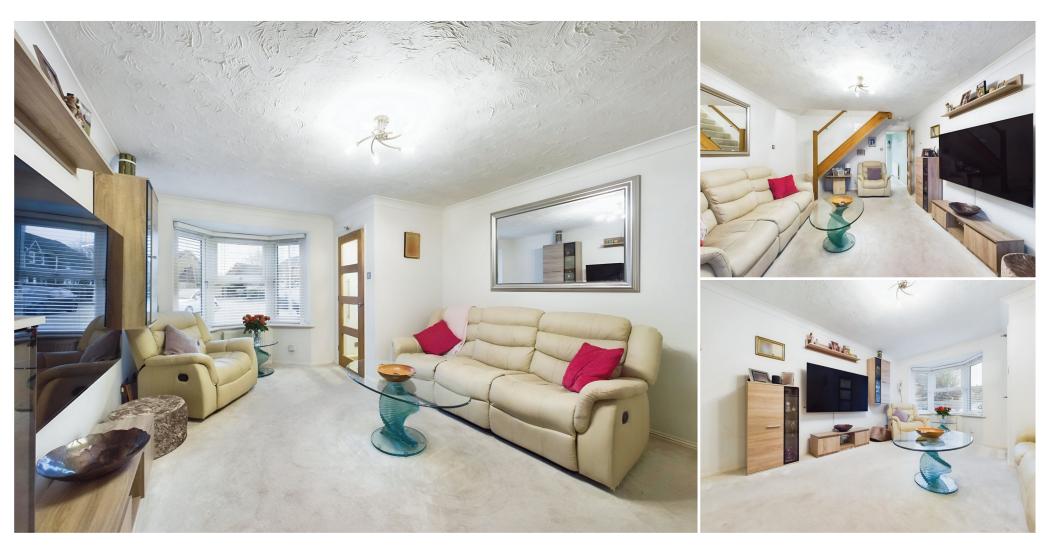

## **Ground Floor**

Upon entering the property, you are greeted by a porch offering space to de boot. A door opens into the well-proportioned living room, which is a light and airy space, perfect for relaxing. There is a front elevation bay window, stairs with an attractive glass balustrade rising to the first floor and a door into the kitchen. The modern fitted kitchen will prove popular with culinary enthusiasts and comprises of a comprehensive range of matching wall and floor mounted units with a granite worksurface over. Integrated appliances include an electric double oven, induction hob, fridge freezer and a dishwasher. An opening leads into a generously sized garden room which is currently being utilised as a dining room. This is a beautiful versatile space with windows to three aspects and French doors opening onto the patio. A courtesy door allows access into the garage, which benefits from power and lighting.