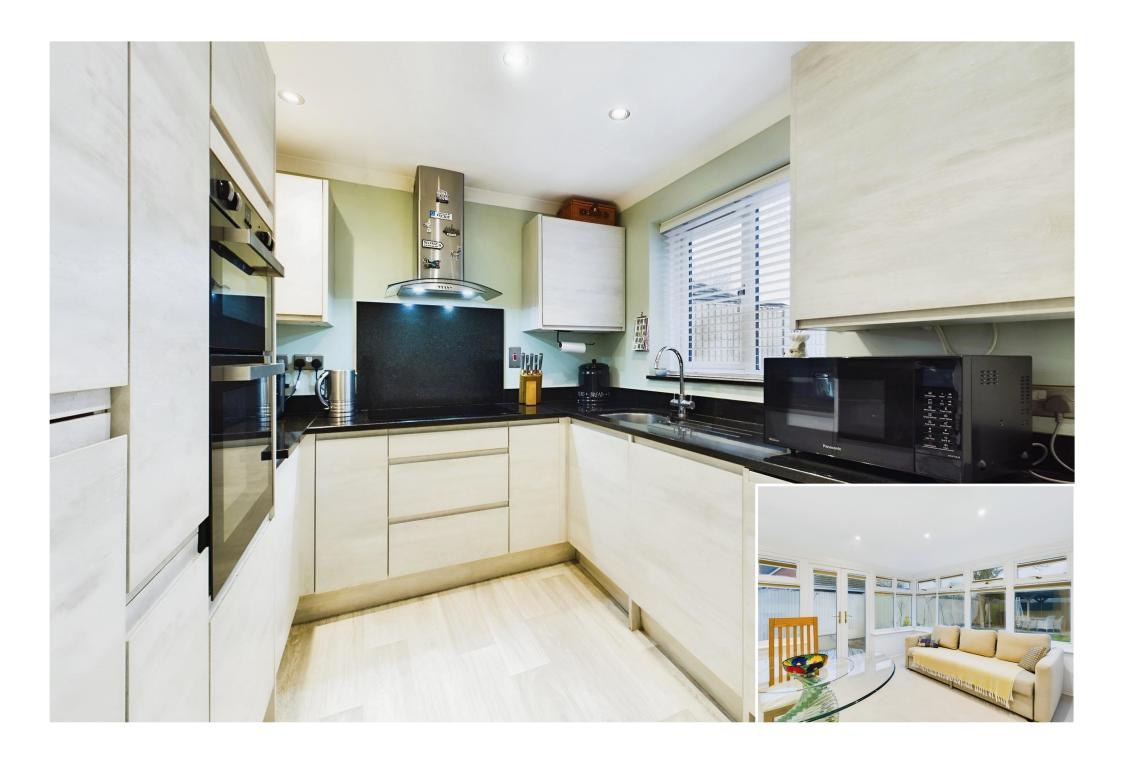

## **Ground Floor**

Upon entering the property, you are greeted by a porch offering space to de boot. A door opens into the well-proportioned living room, which is a light and airy space, perfect for relaxing. There is a front elevation bay window, stairs with an attractive glass balustrade rising to the first floor and a door into the kitchen. The modern fitted kitchen will prove popular with culinary enthusiasts and comprises of a comprehensive range of matching wall and floor mounted units with a granite worksurface over. Integrated appliances include an electric double oven, induction hob, fridge freezer and a dishwasher. An opening leads into a generously sized garden room which is currently being utilised as a dining room. This is a beautiful versatile space with windows to three aspects and French doors opening onto the patio. A courtesy door allows access into the garage, which benefits from power and lighting.