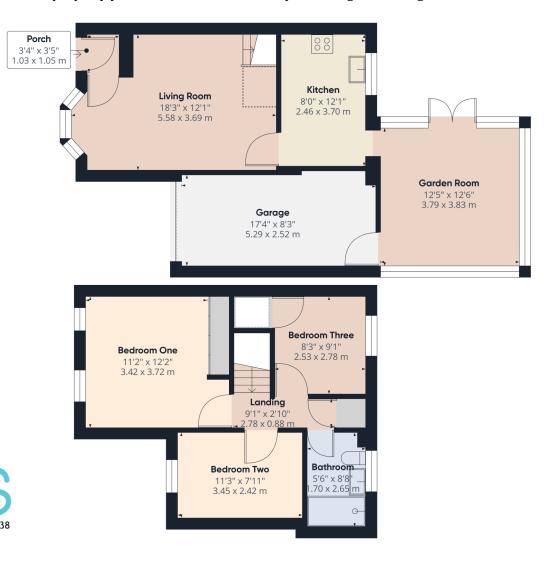

Approximate total area<sup>(1)</sup>

960.03 ft<sup>2</sup> 89.19 m<sup>2</sup>

Reduced headroom

10.7 ft<sup>2</sup> 0.99 m<sup>2</sup>

(1) Excluding balconies and terraces

Reduced headroom

----- Below 5 ft/1.5 m

While every attempt has been made to ensure accuracy, all measurements are

approximate, not to scale. This floor

plan is for illustrative purposes only.

Calculations are based on RICS IPMS 3C standard.

GIRAFFE360

## **Ground Floor**

Upon entering the property, you are greeted by a porch offering space to de boot. A door opens into the well-proportioned living room, which is a light and airy space, perfect for relaxing. There is a front elevation bay window, stairs with an attractive glass balustrade rising to the first floor and a door into the kitchen. The modern fitted kitchen will prove popular with culinary enthusiasts and comprises of a comprehensive range of matching wall and floor mounted units with a granite worksurface over. Integrated appliances include an electric double oven, induction hob, fridge freezer and a dishwasher. An opening leads into a generously sized garden room which is currently being utilised as a dining room. This is a beautiful versatile space with windows to three aspects and French doors opening onto the patio. A courtesy door allows access into the garage, which benefits from power and lighting.

## First Floor

Ascending to the first floor, the landing offers doors to all rooms, an airing cupboard and a loft access point. Bedroom one, is a well-proportioned double room with two front elevation windows and a large mirror fronted, fitted wardrobe with sliding doors. Bedroom two is another double room with a front elevation window. Bedroom three, is to the rear aspect, and presents a window overlooking the garden and a fitted cupboard providing useful storage. The contemporary shower room offers a tiled floor, principal tiling to the walls and comprises of a large, low-profile shower cubicle, WC and a wash hand basin.

## Outside

The property is approached by a herringbone pattern blocked paved driveway, providing off road parking and leading to a garage with an electric roller door. The landscaped garden is enclosed by timber fencing with a pedestrian access gate to the rear, and is largely laid to artificial lawn with decorative planted borders. A paved, patio adjacent to the property, and a further patio at the foot of the garden, covered by a lovely wooden pergola, provide idyllic spaces for outdoor entertaining and al fresco dining.