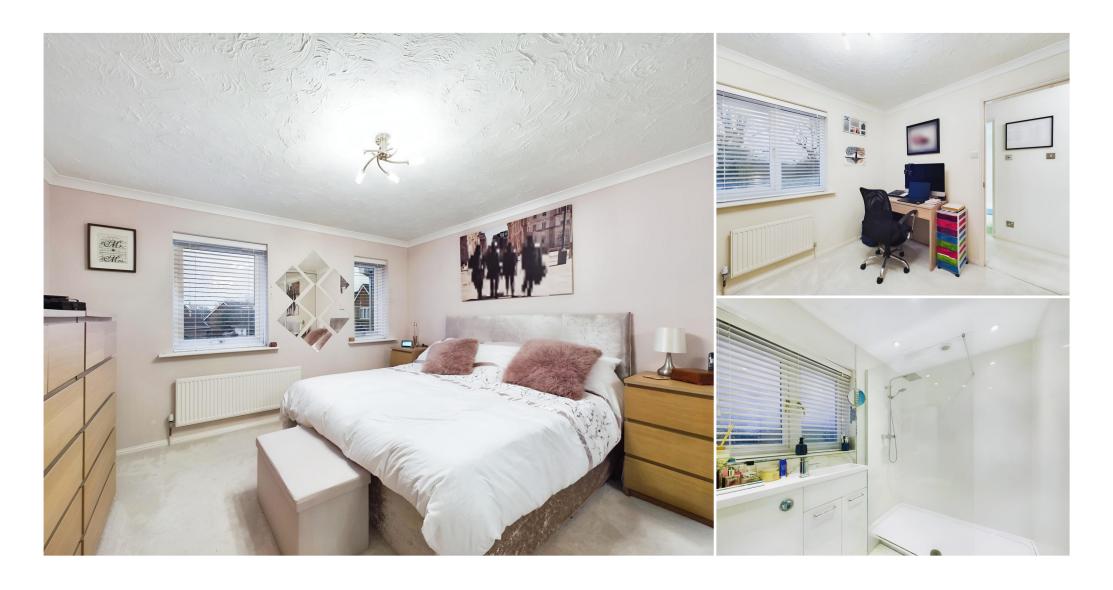

## First Floor

Ascending to the first floor, the landing offers doors to all rooms, an airing cupboard and a loft access point. Bedroom one, is a well-proportioned double room with two front elevation windows and a large mirror fronted, fitted wardrobe with sliding doors. Bedroom two is another double room with a front elevation window. Bedroom three, is to the rear aspect, and presents a window overlooking the garden and a fitted cupboard providing useful storage. The contemporary shower room offers a tiled floor, principal tiling to the walls and comprises of a large, low-profile shower cubicle, WC and a wash hand basin.