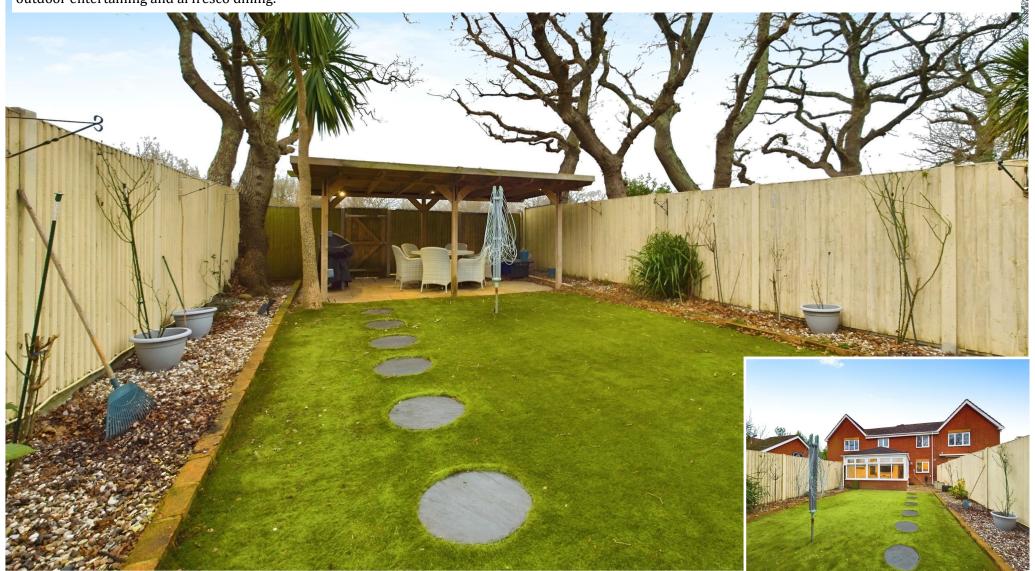

## Outside

The property is approached by a herringbone pattern blocked paved driveway, providing off road parking and leading to a garage with an electric roller door. The landscaped garden is enclosed by timber fencing with a pedestrian access gate to the rear, and is largely laid to artificial lawn with decorative planted borders. A paved, patio adjacent to the property, and a further patio at the foot of the garden, covered by a lovely wooden pergola, provide idyllic spaces for outdoor entertaining and al fresco dining.