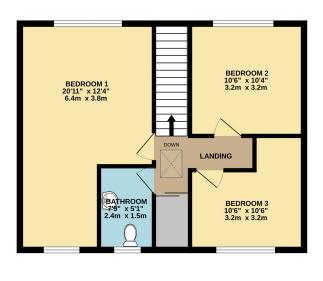

## **FLOORPLAN**

GROUND FLOOR 705 sq.ft. (65.5 sq.m.) approx.

1ST FLOOR 548 sq.ft. (50.9 sq.m.) approx.

TOTAL FLOOR AREA: 1252 sq.ft. (116.4 sq.m.) approx.

Whilst every attempt has been made to ensure the accuracy of the floorplan contained here, measurements of doors, windrows, rooms and any other items are approximate and no responsibility is taken for any error, omission or mis-statement. This plan is for illustrative purposes only and should be used as such by any prospective purchaser. The services, systems and appliances shown have not been tested and no guarantee as to their operability or efficiency can be given.

Made with Metropix ©2024

**DISCLAIMER:** Whilst Manxmove Ltd believe that these details are correct, neither Manxmove Ltd or their clients guarantee their accuracy in any way. Consequently, these details are not to be used to form part of any legally binding contract. Prospective purchasers or tenants are advised to visit this property to satisfy themselves as to the correctness of these details. Please note, we use wide angle camera lenses in order to show as much of each room as possible. This is not intended to mislead any prospective purchasers or tenants in any way and an honest verbal description is always available prior to viewing if required.