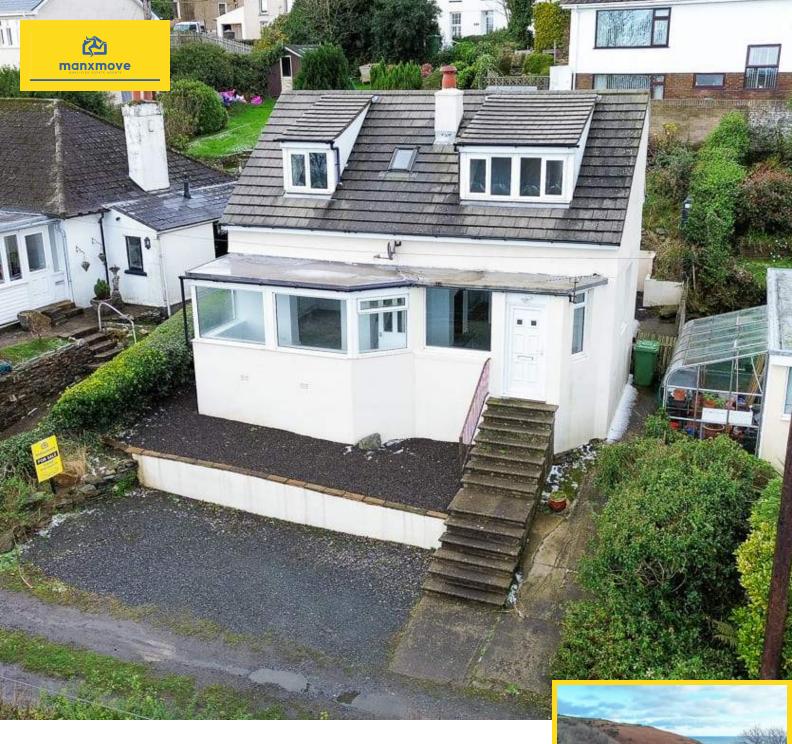

# South Cape Kate's Cottage, Laxey, Isle of Man. IM4 7BY

Picturesque detached cottage on South Cape in Laxey. Kates Cottage is a superb modernised cottage with fantastic views over Laxey and the electric tram passing just in front, with a stop just down the path. This property was recently renovated in 2023 and is presented in immaculate condition.

#### PROPERTY DESCRIPTION

ACCOMODATION Kate's Cottage, located on South Cape in Laxey, is a beautifully renovated detached bungalow offering breathtaking views over Laxey and its picturesque surroundings. Positioned in front of the electric tram railway line, the property enjoys a unique and charming setting. Inside, the bungalow has been fully updated throughout, featuring three bedrooms, two of which showcase extensive views of Laxey, adding to the home's appeal. The living spaces include a bright and airy lounge, dining area, and sunroom, all designed to maximize natural light and space. The kitchen is generously sized, with ample room for a breakfast table and chairs, making it both functional and inviting. The property also includes a family bathroom and a separate W.C. for convenience.

The exterior complements the interior's charm, with a raised lawn providing a lovely outdoor area accessible from the main road. At the front of the property, there is off-road parking for two vehicles, adding to its practicality. Recently renovated in 2023, Kate's Cottage is offered with no onward chain, making it a fantastic turnkey opportunity for those seeking a move-in-ready home in a stunning location. Its combination of modern comforts, scenic views, and unique position makes it an exceptional property in Laxey.