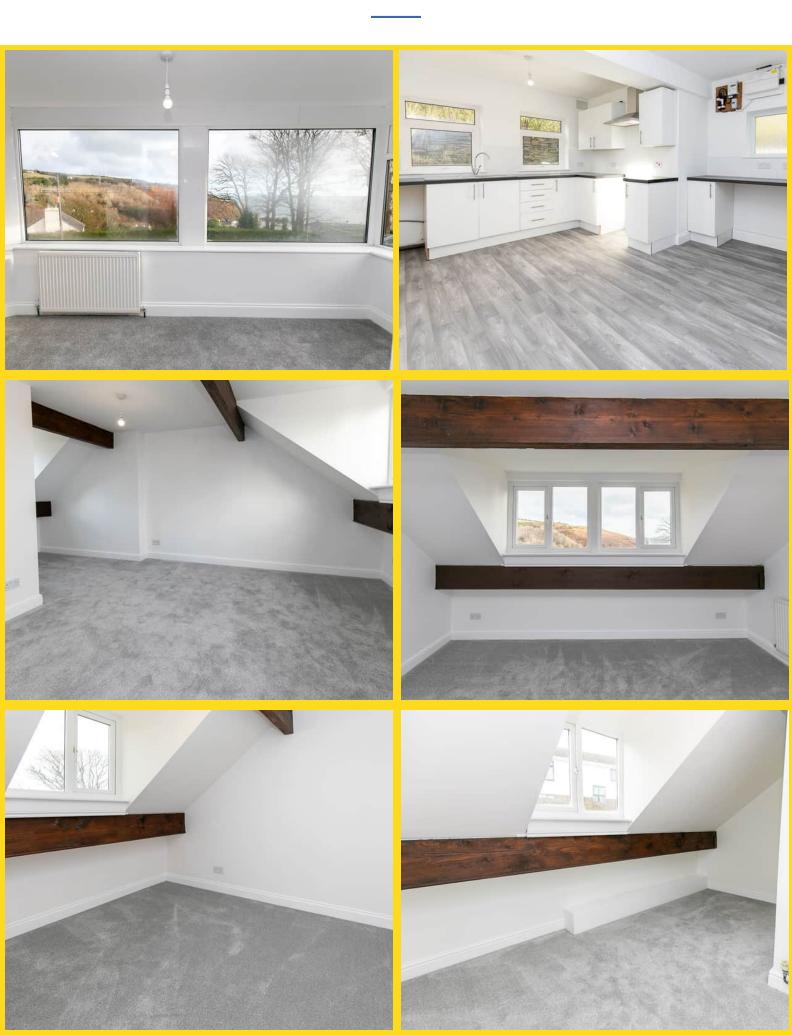

#### PROPERTY DESCRIPTION

ACCOMODATION Kate's Cottage, located on South Cape in Laxey, is a beautifully renovated detached bungalow offering breathtaking views over Laxey and its picturesque surroundings. Positioned in front of the electric tram railway line, the property enjoys a unique and charming setting. Inside, the bungalow has been fully updated throughout, featuring three bedrooms, two of which showcase extensive views of Laxey, adding to the home's appeal. The living spaces include a bright and airy lounge, dining area, and sunroom, all designed to maximize natural light and space. The kitchen is generously sized, with ample room for a breakfast table and chairs, making it both functional and inviting. The property also includes a family bathroom and a separate W.C. for convenience.

# Property Images