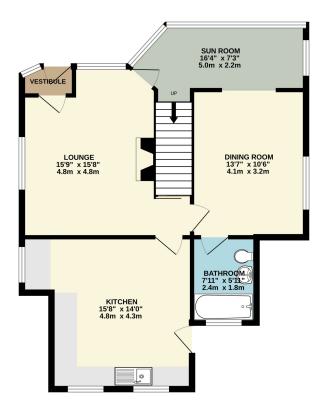

## **FLOORPLAN**

GROUND FLOOR 705 sq.ft. (65.5 sq.m.) approx.

1ST FLOOR 548 sq.ft. (50.9 sq.m.) approx.

TOTAL FLOOR AREA: 1252 sq.ft. (116.4 sq.m.) approx.

Whilst every attempt has been made to ensure the accuracy of the floorplan contained here, measurements of doors, windrows, rooms and any other items are approximate and no responsibility is taken for any error, omission or mis-statement. This plan is for illustrative purposes only and should be used as such by any prospective purchaser. The services, systems and appliances shown have not been tested and no guarantee as to their operability or efficiency can be given.

Made with Metropix ©2024

**DISCLAIMER:** Whilst Manxmove Ltd believe that these details are correct, neither Manxmove Ltd or their clients guarantee their accuracy in any way. Consequently, these details are not to be used to form part of any legally binding contract. Prospective purchasers or tenants are advised to visit this property to satisfy themselves as to the correctness of these details. Please note, we use wide angle camera lenses in order to show as much of each room as possible. This is not intended to mislead any prospective purchasers or tenants in any way and an honest verbal description is always available prior to viewing if required.