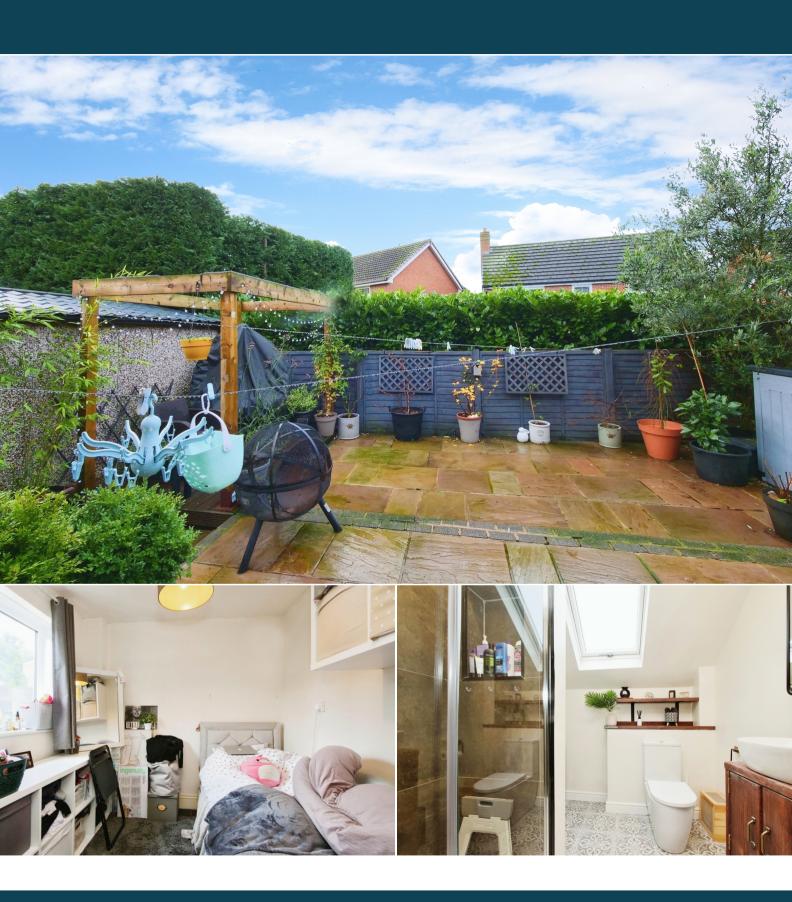

The interior of this beautifully presented property comprises a spacious living room, office room and the fitted kitchen with a utility room on the ground floor. The first floor consists of 3 bedrooms and the family bathroom. The exterior boasts a private rear garden, perfect for enjoying the summer months.