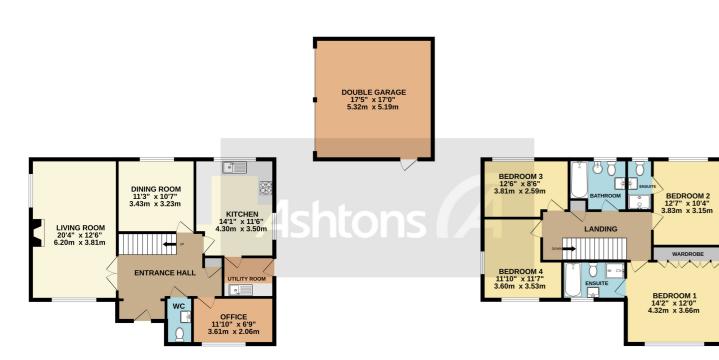

GROUND FLOOR 1129 sq.ft. (104.9 sq.m.) approx.

TOTAL FLOOR AREA : 1929 sq.ft. (179.2 sq.m.) approx.

TO TAC FLOOR ACCA . 13/22 Squit. (17.3.2 Squit), approx. memp has been made to ensure the accuracy of the floorplan contained here, measurements way, rooms and any other items are approximate and no responsibility is taken for any error, is statement. This plan is for illustrative purposes only and should be used as such by any chaser. The services, systems and appliances shown have not been tested and no guarantee as to their operability or efficiency can be given. Made with Metropix ©2023

Ashtons Financial Services

This stunning 4-bedroom executive detached family home is set within a highly sought after semi-rural location. Boasting tranquil surroundings, this home is perfect for those seeking a peaceful lifestyle while still being within easy reach of all amenities as well as good transportation links.

With 4 double bedrooms, 2 en-suite bathrooms and an additional office space, this property is perfect for growing families. The detached double garage provides ample parking space for vehicles and additional storage.