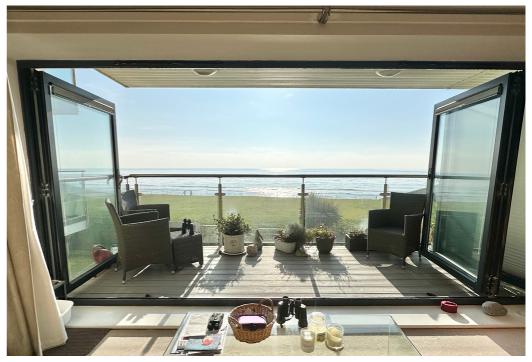

## AT A GLANCE...

This stunning beachfront apartment offers breathtaking views across the English Channel in the highly desirable area of Cooden Beach in West Bexhill. The property is part of an exclusive development where properties rarely become available. Accommodation includes: A well-kept communal entrance hall with stairs and lifts to the first floor. The apartment boasts a generously sized reception room with ample space for living room and dining furniture. Bi-folding doors open out to the south-facing sun terrace with breathtaking uninterrupted views of the English Channel across to Beachy Head. There is a range of matching wall and base units in the fully equipped kitchen, which is open to the reception room. Integrated appliances include a washing machine, dishwasher, an eye-level oven and a induction hob. In addition to two good-sized double bedrooms both with fitted wardrobes and free standing wardrobes also in the master bedroom to remain, the master bedroom also has an en-suite shower room. Furthermore, the apartment is fully double glazed and comes with under floor heating and a garage en-bloc.

## **Key Features:**

- Exceptional Apartment In Cooden Beach
- South Facing Sun Terrace
- Two Bathrooms
- Highly Desirable & Rarely Available Location

- Direct Panoramic Sea Views
- Two Double Bedrooms
- Garage En-Bloc
- No Onward Chain