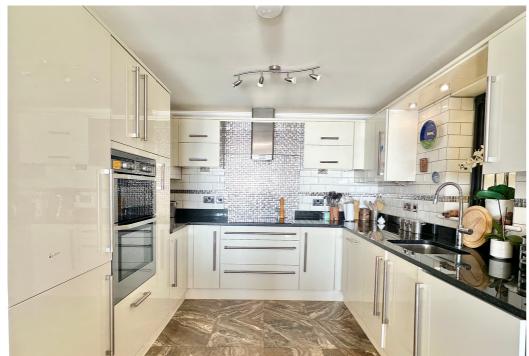

## AT A GLANCE...

This stunning beachfront apartment offers breathtaking views across the English Channel in the highly desirable area of Cooden Beach in West Bexhill. The property is part of an exclusive development where properties rarely become available. Accommodation includes: A well-kept communal entrance hall with stairs and lifts to the first floor. The apartment boasts a generously sized reception room with ample space for living room and dining furniture. Bi-folding doors open out to the south-facing sun terrace with breathtaking uninterrupted views of the English Channel across to Beachy Head. There is a range of matching wall and base units in the fully equipped kitchen, which is open to the reception room. Integrated appliances include a washing machine, dishwasher, an eye-level oven and a induction hob. In addition to two good-sized double bedrooms both with fitted wardrobes and free standing wardrobes also in the master bedroom to remain, the master bedroom also has an en-suite shower room. Furthermore, the apartment is fully double glazed and comes with under floor heating and a garage en-bloc.