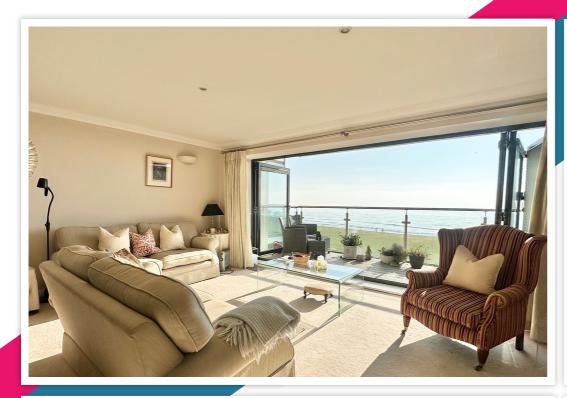

## AT A GLANCE...

This stunning beachfront apartment offers breathtaking views across the English Channel in the highly desirable area of Cooden Beach in West Bexhill. The property is part of an exclusive development where properties rarely become available. Accommodation includes: A well-kept communal entrance hall with stairs and lifts to the first floor. The apartment boasts a generously sized reception room with ample space for living room and dining furniture. Bi-folding doors open out to the south-facing sun terrace with breathtaking uninterrupted views of the English Channel across to Beachy Head. There is a range of matching wall and base units in the fully equipped kitchen, which is open to the reception room. Integrated appliances include a washing machine, dishwasher, an eye-level oven and a induction hob. In addition to two good-sized double bedrooms both with fitted wardrobes and free standing wardrobes also in the master bedroom to remain, the master bedroom also has an en-suite shower room. Furthermore, the apartment is fully double glazed and comes with under floor heating and a garage en-bloc.