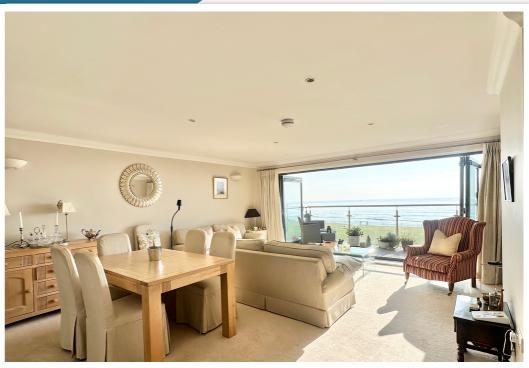

## AT A GLANCE...

This stunning beachfront apartment offers breathtaking views across the English Channel in the highly desirable area of Cooden Beach in West Bexhill. The property is part of an exclusive development where properties rarely become available. Accommodation includes: A well-kept communal entrance hall with stairs and lifts to the first floor. The apartment boasts a generously sized reception room with ample space for living room and dining furniture. Bi-folding doors open out to the south-facing sun terrace with breathtaking uninterrupted views of the English Channel across to Beachy Head. There is a range of matching wall and base units in the fully equipped kitchen, which is open to the reception room. Integrated appliances include a washing machine, dishwasher, an eye-level oven and a induction hob. In addition to two good-sized double bedrooms both with fitted wardrobes and free standing wardrobes also in the master bedroom to remain, the master bedroom also has an en-suite shower room. Furthermore, the apartment is fully double glazed and comes with under floor heating and a garage en-bloc.