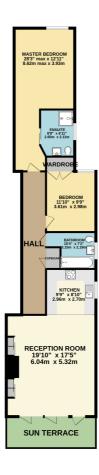

## AT A GLANCE...

This stunning beachfront apartment offers breathtaking views across the English Channel in the highly desirable area of Cooden Beach in West Bexhill. The property is part of an exclusive development where properties rarely become available. Accommodation includes: A well-kept communal entrance hall with stairs and lifts to the first floor. The apartment boasts a generously sized reception room with ample space for living room and dining furniture. Bi-folding doors open out to the south-facing sun terrace with breathtaking uninterrupted views of the English Channel across to Beachy Head. There is a range of matching wall and base units in the fully equipped kitchen, which is open to the reception room. Integrated appliances include a washing machine, dishwasher, an eye-level oven and a induction hob. In addition to two good-sized double bedrooms both with fitted wardrobes and free standing wardrobes also in the master bedroom to remain, the master bedroom also has an en-suite shower room. Furthermore, the apartment is fully double glazed and comes with under floor heating and a garage en-bloc.