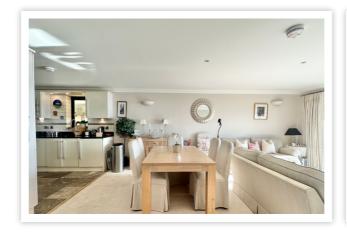

## AT A GLANCE...

This stunning beachfront apartment offers breathtaking views across the English Channel in the highly desirable area of Cooden Beach in West Bexhill. The property is part of an exclusive development where properties rarely become available. Accommodation includes: A well-kept communal entrance hall with stairs and lifts to the first floor. The apartment boasts a generously sized reception room with ample space for living room and dining furniture. Bi-folding doors open out to the south-facing sun terrace with breathtaking uninterrupted views of the English Channel across to Beachy Head. There is a range of matching wall and base units in the fully equipped kitchen, which is open to the reception room. Integrated appliances include a washing machine, dishwasher, an eye-level oven and a induction hob. In addition to two good-sized double bedrooms both with fitted wardrobes and free standing wardrobes also in the master bedroom to remain, the master bedroom also has an en-suite shower room. Furthermore, the apartment is fully double glazed and comes with under floor heating and a garage en-bloc.