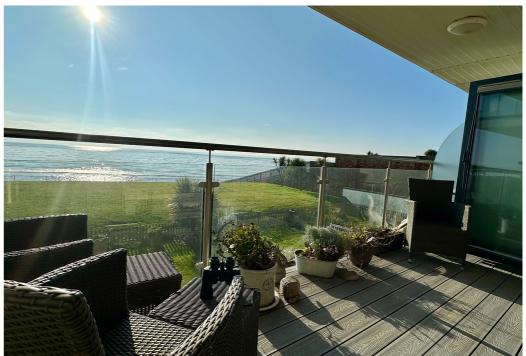

## AT A GLANCE...

This stunning beachfront apartment offers breathtaking views across the English Channel in the highly desirable area of Cooden Beach in West Bexhill. The property is part of an exclusive development where properties rarely become available. Accommodation includes: A well-kept communal entrance hall with stairs and lifts to the first floor. The apartment boasts a generously sized reception room with ample space for living room and dining furniture. Bi-folding doors open out to the south-facing sun terrace with breathtaking uninterrupted views of the English Channel across to Beachy Head. There is a range of matching wall and base units in the fully equipped kitchen, which is open to the reception room. Integrated appliances include a washing machine, dishwasher, an eye-level oven and a induction hob. In addition to two good-sized double bedrooms both with fitted wardrobes and free standing wardrobes also in the master bedroom to remain, the master bedroom also has an en-suite shower room. Furthermore, the apartment is fully double glazed and comes with under floor heating and a garage en-bloc.

## **Key Features:**

- Exceptional Apartment In Cooden Beach
- South Facing Sun Terrace
- Two Bathrooms
- Highly Desirable & Rarely Available Location

- Direct Panoramic Sea Views
- Two Double Bedrooms
- Garage En-Bloc
- No Onward Chain