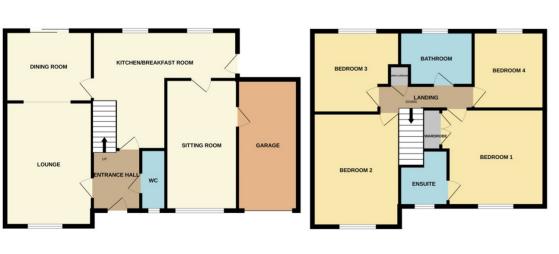

## **Corby Glen**

£399,950

\*\*\*DESIRABLE VILLAGE LOCATION\*\*\* Rosedale are delighted to offer to the market this well presented detached family home in the popular village of Corby Glen. Corby Glen is West of Bourne passed Grimsthorpe Castle, The village has a number of local shops, doctors, pubs, school and veterinary. The property has four double bedrooms, ensuite to main, family bathroom, lounge, dining room, converted garage to snug/family room, extensive kitchen and a cloakroom. Outside there are front and rear gardens and plenty of off road parking to the garage. To fully appreciate this property, viewings are highly recommended. EPC Energy Rating C/Council Tax Band D.