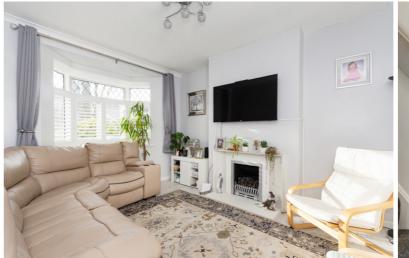

Offering great potential to extend and remodel (STLPP) to a substantially larger family home, the current accommodation comprises, entrance hall, lounge, dining room, conservatory, kitchen, and shower room. On the first floor there are two good size double bedrooms, and the master features an en suite WC.