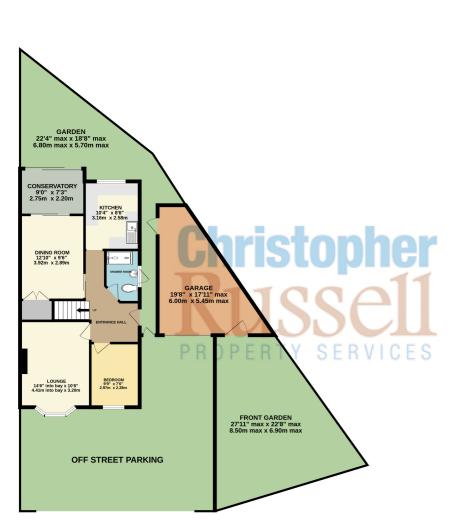

Offering great potential to extend and remodel (STLPP) to a substantially larger family home, the current accommodation comprises, entrance hall, lounge, dining room, conservatory, kitchen, and shower room. On the first floor there are two good size double bedrooms, and the master features an en suite WC.

Features include gas central heating, double glazing, modern fitted kitchen, modern fitted bathroom, large garage with power and off street parking for several cars.

To the rear is a patio and a lovely secluded garden to the side of the property. Access to the garage is from the front driveway and also from the rear/side garden.

Council Tax Band E.

GROUND FLOOR 881 sq.ft. (81.9 sq.m.) approx.