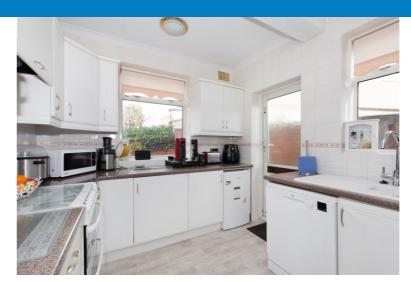

Offering great potential to extend and remodel (STLPP) to a substantially larger family home, the current accommodation comprises, entrance hall, lounge, dining room, conservatory, kitchen, and shower room. On the first floor there are two good size double bedrooms, and the master features an en suite WC.

Features include gas central heating, double glazing, modern fitted kitchen, modern fitted bathroom, large garage with power and off street parking for several cars.

To the rear is a patio and a lovely secluded garden to the side of the property. Access to the garage is from the front driveway and also from the rear/side garden.