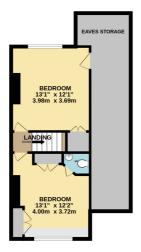

Offering great potential to extend and remodel (STLPP) to a substantially larger family home, the current accommodation comprises, entrance hall, lounge, dining room, conservatory, kitchen, and shower room. On the first floor there are two good size double bedrooms, and the master features an en suite WC.