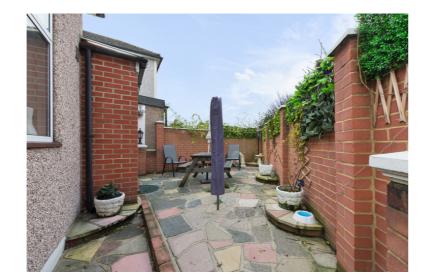

Features include gas central heating, double glazing, modern fitted kitchen, modern fitted bathroom, large garage with power and off street parking for several cars.

To the rear is a patio and a lovely secluded garden to the side of the property. Access to the garage is from the front driveway and also from the rear/side garden.