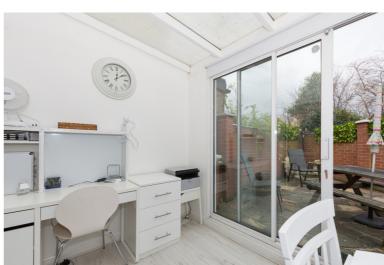

Offering great potential to extend and remodel (STLPP) to a substantially larger family home, the current accommodation comprises, entrance hall, lounge, dining room, conservatory, kitchen, and shower room. On the first floor there are two good size double bedrooms, and the master features an en suite WC.