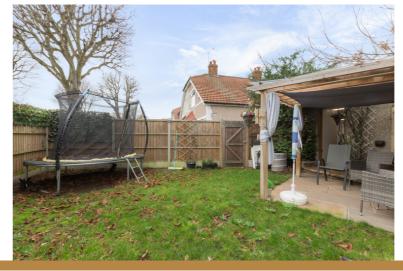

Features include gas central heating, double glazing, modern fitted kitchen, modern fitted bathroom, large garage with power and off street parking for several cars.

To the rear is a patio and a lovely secluded garden to the side of the property. Access to the garage is from the front driveway and also from the rear/side garden.