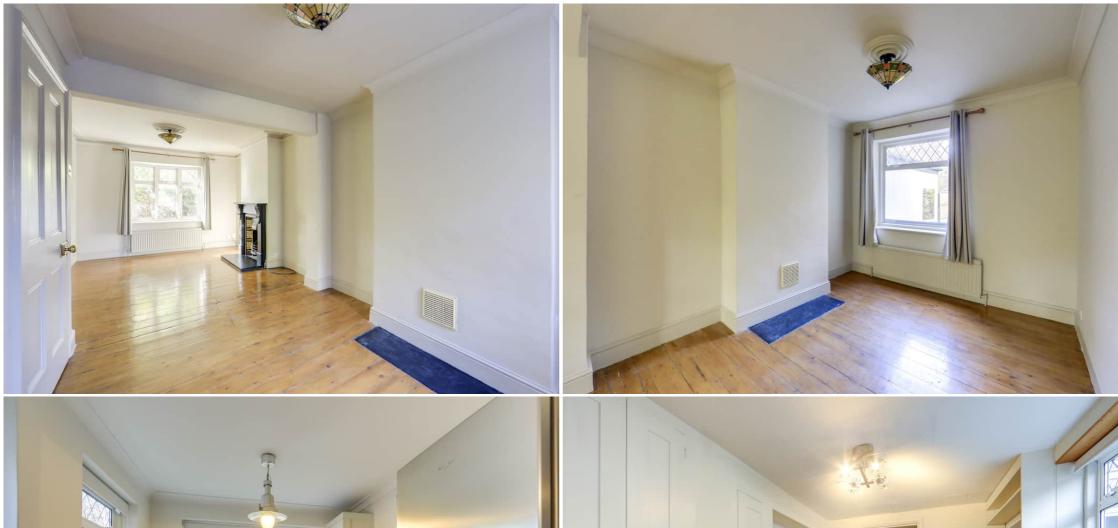

## Lounge

Bay window, ceiling light, cast iron fireplace, radiator, wood flooring.

## **Dining Room**

Window, ceiling light, radiator, wood flooring.