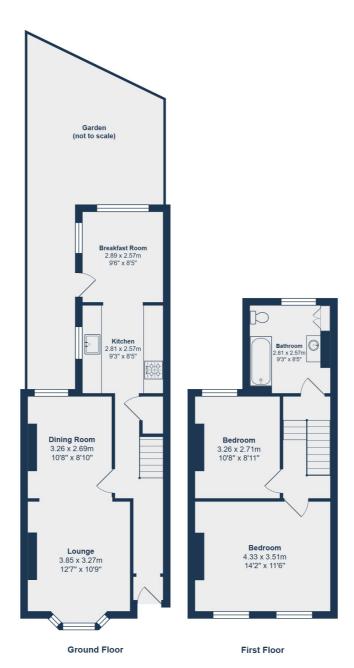

## **GROUND FLOOR**

## Lounge

Bay window, ceiling light, cast iron fireplace, radiator, wood flooring.

## **Dining Room**

Window, ceiling light, radiator, wood flooring.

### Kitchen/Breakfast Room

Windows to side and rear, ceiling lights, fitted kitchen units, farmhouse style sink, oven with gas Garden hob, integrated dishwasher, washing machine and freezer, freestanding fridge/freezer, cupboard housing boiler, radiator, tile flooring.

## FIRST FLOOR

#### **Bedroom**

Windows to front, pendant ceiling light, radiators, wood flooring.

#### Bedroom 2

Window to rear, pendant ceiling light, shelving, radiator, wood flooring.

#### **Bathroom**

Window to rear, ceiling light, bathtub with shower and screen, washbasin on vanity unit, WC, built in cabinetry, column radiator, wood flooring.

## **OUTSIDE**

Total Area: 82.4 m<sup>2</sup> ... 887 ft<sup>2</sup> (excluding garden)

Drawn for Stanfords Sales & Lettings
This floorplan is for illustrative purposes only. Whilst every effort has been made to ensure the accuracy
of the plan, the dimensions and total area are approximated only and should not be relied upon.