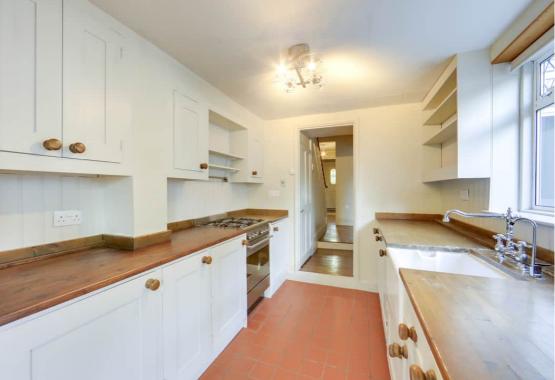

### Kitchen/Breakfast Room

Windows to side and rear, ceiling lights, fitted kitchen units, farmhouse style sink, oven with gas Garden hob, integrated dishwasher, washing machine and freezer, freestanding fridge/freezer, cupboard housing boiler, radiator, tile flooring.