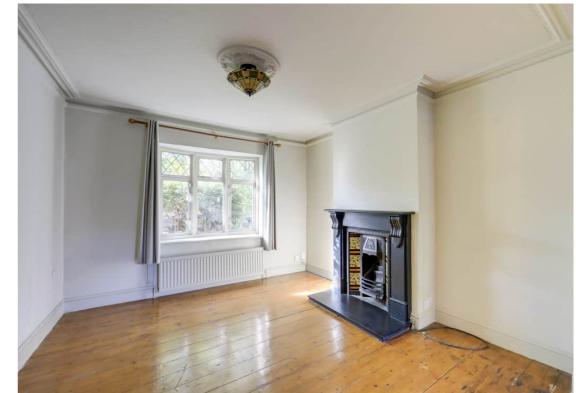

## Lounge

Bay window, ceiling light, cast iron fireplace, radiator, wood flooring.