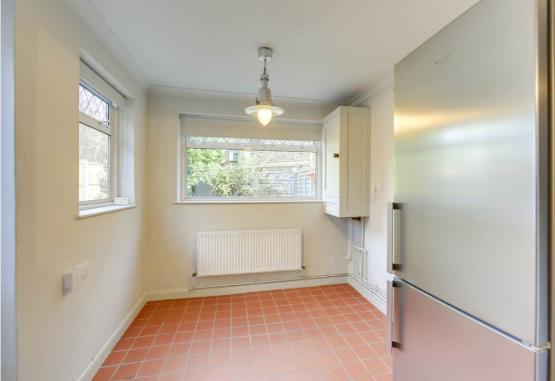

### Kitchen/Breakfast Room

Windows to side and rear, ceiling lights, fitted kitchen units, farmhouse style sink, oven with gas Garden hob, integrated dishwasher, washing machine and freezer, freestanding fridge/freezer, cupboard housing boiler, radiator, tile flooring.