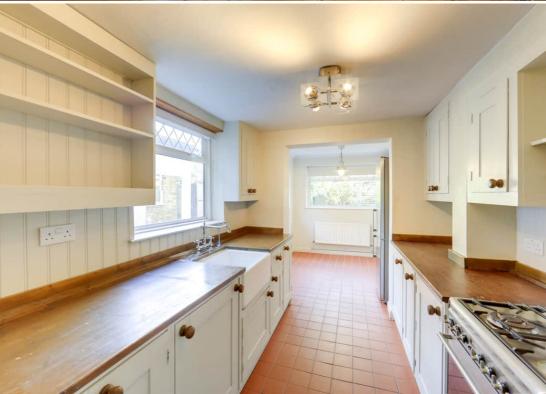

### Kitchen/Breakfast Room

Windows to side and rear, ceiling lights, fitted kitchen units, farmhouse style sink, oven with gas Garden hob, integrated dishwasher, washing machine and freezer, freestanding fridge/freezer, cupboard housing boiler, radiator, tile flooring.