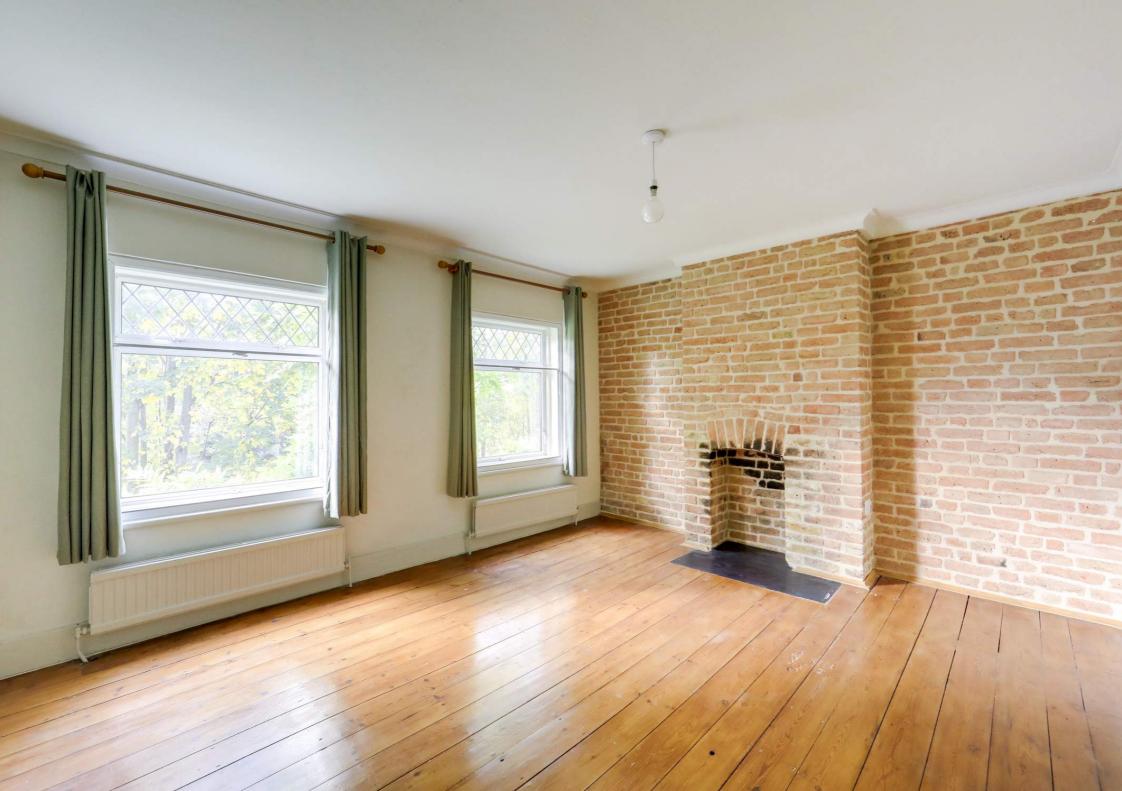

## Lounge

Bay window, ceiling light, cast iron fireplace, radiator, wood flooring.