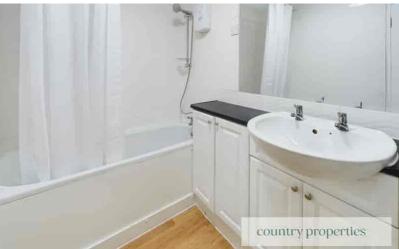

#### Bathroom

Three piece bathroom suite comprising of low level WC, sink basin with hot and cold taps with storage underneath. Low level panel bath with mixer taps with built in Triton electric shower. Fully tiled with radiator. Movement sensor light.