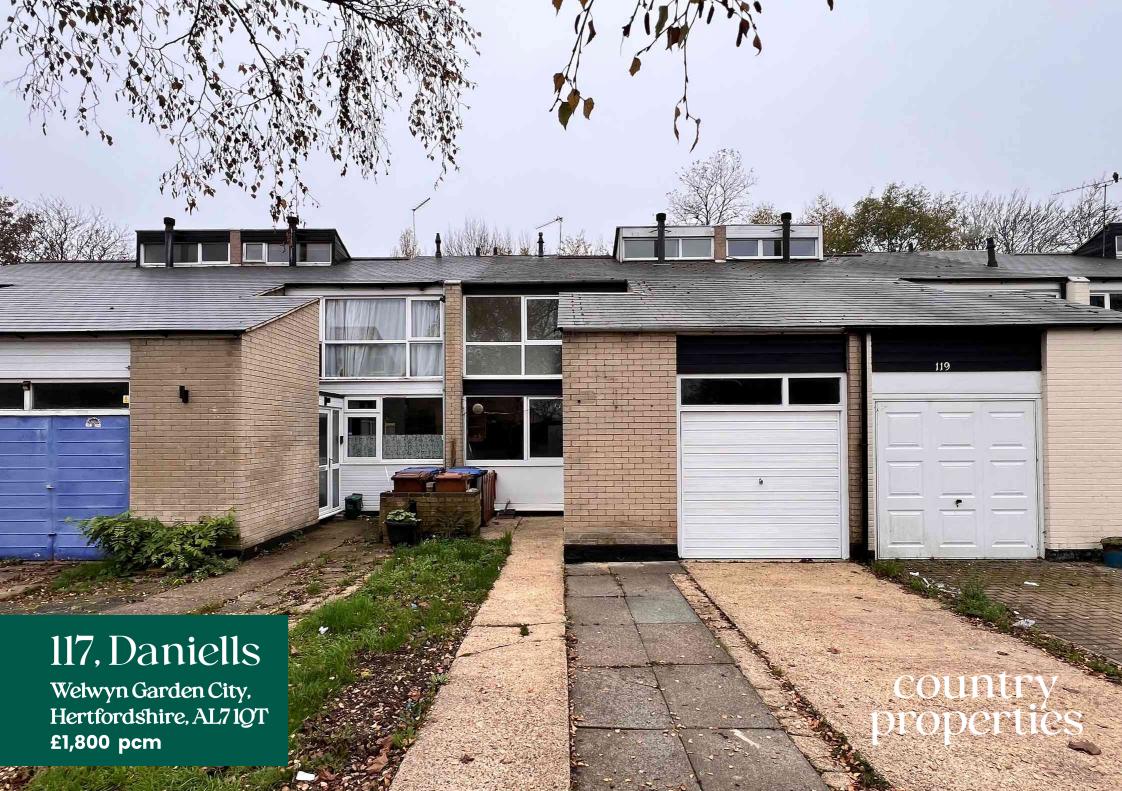

AVAILABLE NOW!! This freshly decorated 3 bedroom terrace house within Panshanger, comprises of a kitchen with appliances, converted garage adding an extra room downstairs. 3 good size bedrooms and downstairs W/C.

- AVAILABLE NOW
- 3 BEDROOM TERRACE
- FRESHLY DECORATED
- DOWNSTAIRS W/C
- OFF ROAD PARKING AND GARAGE SPACE
- GOOD SIZE LIVING ROOM
- LOW MAINTENACE REAR GARDEN
- DEPOSIT £2,076.92
- PANSHANGER LOCATION