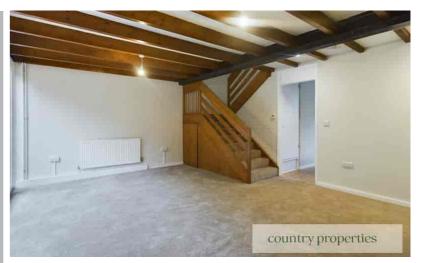

## Converted Garage Room

This room is ideal for a dining room or a playroom. Radiator. New carpet. Cupboard housing the gas and electric meter with RCD unit. Extra storage cupboards.

## Living Room

New carpets. Large French double glazed uPVC doors leading onto rear garden. 2X radiators. New carpeted stairs leading to 1st floor. Under the stairs storage and phone line.