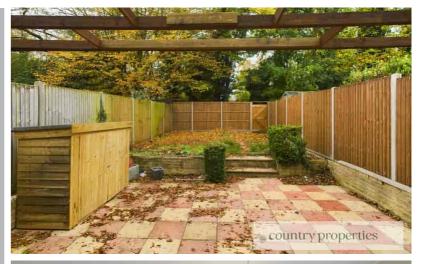

#### Rear Garden

Large patio area with lean to structure above. Small dwarf wall with steps leading up to garden area with back gate access. Small storage shed, outdoor power and outdoor tap.

All measurements are approximate and quoted in metric with imperial equivalents and for general guidance only and whilst every attempt has been made to ensure accuracy, they must not be relied on. The fixtures, fittings and appliances referred to have not been tested and therefore no guarantee can be given and that they are in working order. Internal photographs are reproduced for general information and it must not be inferred that any item shown is included with the property. For a free valuation, contact the numbers listed on the brochure