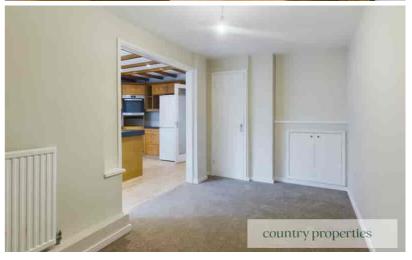

#### Kitchen

Continuation of laminate flooring. A good selection of wall and floor storage cupboards with wooden frontage. Integrated 4 gas hob burner with stainless steel splash back and Hotpoint extractor hood over. integrated Hotpoint oven. Freestanding fridge freezer and under the counter washing machine. 11/2 stainless steel sink basin with chrome mixer tap. Large double glazed uPVC windows overlooking the front. Under the stairs storage cupboard and door leading to the living room. Opening leading to converted garage room

## Converted Garage Room

This room is ideal for a dining room or a playroom. Radiator. New carpet. Cupboard housing the gas and electric meter with RCD unit. Extra storage cupboards.