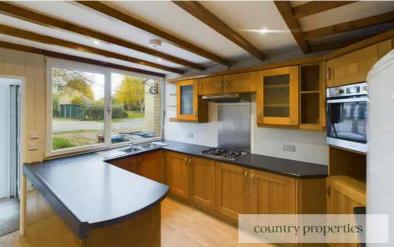

#### Kitchen

Continuation of laminate flooring. A good selection of wall and floor storage cupboards with wooden frontage. Integrated 4 gas hob burner with stainless steel splash back and Hotpoint extractor hood over. integrated Hotpoint oven. Freestanding fridge freezer and under the counter washing machine. 11/2 stainless steel sink basin with chrome mixer tap. Large double glazed uPVC windows overlooking the front. Under the stairs storage cupboard and door leading to the living room. Opening leading to converted garage room