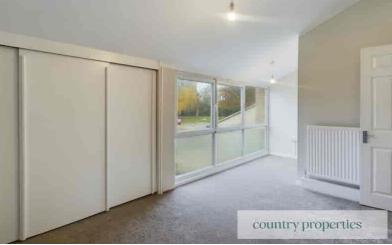

### Master Bedroom

Continuation of new carpet. Over the stairs storage with built in wardrobes on the other side. Radiator. A mixture of obscure glass and double glazed uPVC windows overlooking the front.

#### Bedroom 2

Continuation of new carpet.
Radiator. Over the stair storage.
Double glazed uPVC windows
overlooking the garden.

#### Bedroom 3

Continuation of new carpet.
Radiator. Double glazed uPVC
windows overlooking the garden.