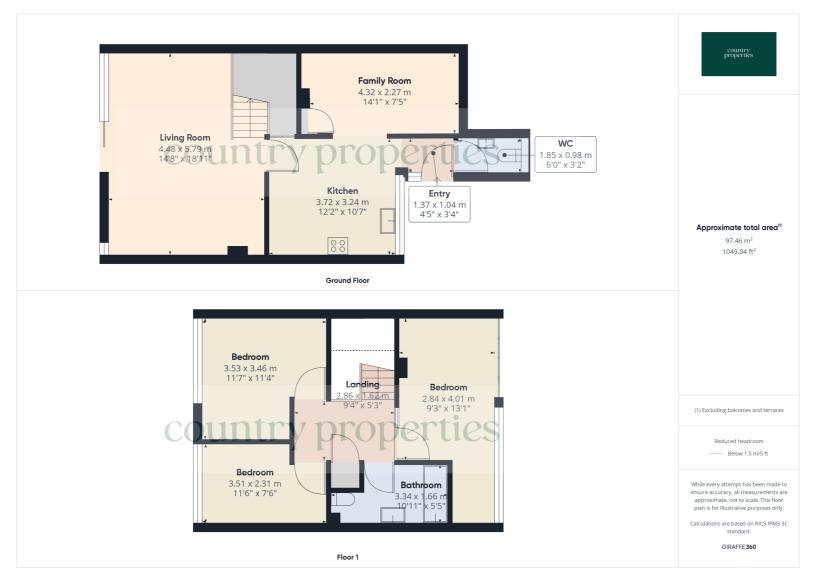

#### **Ground Floor**

#### **Entrance Hall**

Laminated flooring. Radiator.

Opening leading into kitchen and door leading to WC.

## Downstairs W/C

Continuation of laminate flooring. Two piece suite comprising of low level WC with dual flush and sink basin with chrome mixer tap.

#### Kitchen

Continuation of laminate flooring. A good selection of wall and floor storage cupboards with wooden frontage. Integrated 4 gas hob burner with stainless steel splash back and Hotpoint extractor hood over. integrated Hotpoint oven. Freestanding fridge freezer and under the counter washing machine. 11/2 stainless steel sink basin with chrome mixer tap. Large double glazed uPVC windows overlooking the front. Under the stairs storage cupboard and door leading to the living room. Opening leading to converted garage room

## Converted Garage Room

This room is ideal for a dining room or a playroom. Radiator. New carpet. Cupboard housing the gas and electric meter with RCD unit. Extra storage cupboards.

## Living Room

New carpets. Large French double glazed uPVC doors leading onto rear garden. 2X radiators. New carpeted stairs leading to 1st floor. Under the stairs storage and phone line.

#### First Floor

## Landing

Continuation of new carpet. Doors leading to all rooms. Door leading to airing cupboard with wooden slatted shelves and baxi combi boiler within.

#### Bathroom

Three piece bathroom suite comprising of low level WC, sink basin with hot and cold taps with storage underneath. Low level panel bath with mixer taps with built in Triton electric shower. Fully tiled with radiator. Movement sensor light.

### Master Bedroom

Continuation of new carpet. Over the stairs storage with built in wardrobes on the other side. Radiator. A mixture of obscure glass and double glazed uPVC windows overlooking the front.

#### Bedroom 2

Continuation of new carpet.
Radiator. Over the stair storage.
Double glazed uPVC windows
overlooking the garden.

#### Bedroom 3

Continuation of new carpet.
Radiator. Double glazed uPVC
windows overlooking the garden.