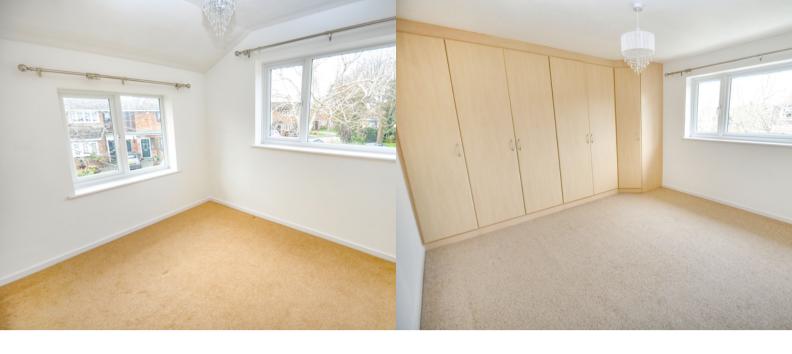

12' 7" x 12' 0" (3.84m x 3.66m)

**BEDROOM TWO** 

12' 0" x 10' 11" (3.66m x 3.33m)

**BEDROOM THREE** 

10' 4" x 8' 5" (3.15m x 2.57m)

**FAMILY BATHROOM** 