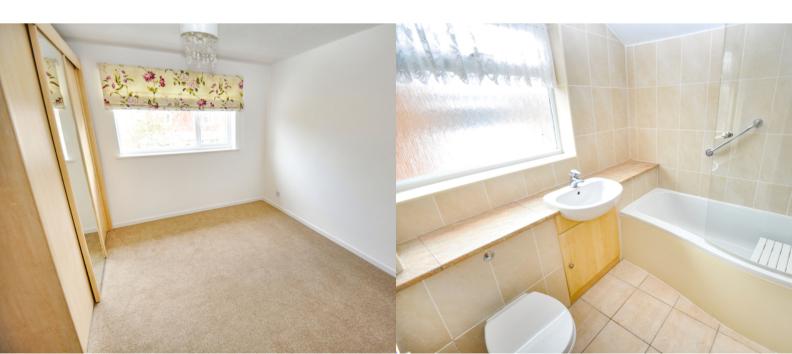

12' 7" x 12' 0" (3.84m x 3.66m)

**BEDROOM TWO** 

12' 0" x 10' 11" (3.66m x 3.33m)

**BEDROOM THREE** 

10' 4" x 8' 5" (3.15m x 2.57m)

**FAMILY BATHROOM** 