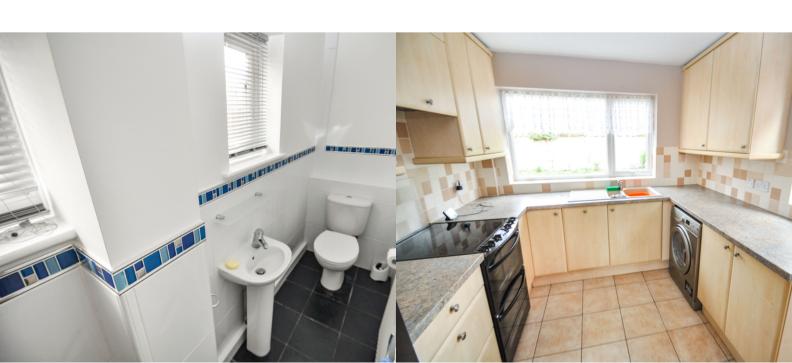

16' 9" x 11' 10" (5.11m x 3.61m)

**CONSERVATORY** 

11' 7" x 10' 11" (3.53m x 3.33m)

**CLOAKROOM** 

**KITCHEN** 

9' 4" x 8' 9" (2.84m x 2.67m)

FIRST FLOOR LANDING

**BEDROOM ONE** 