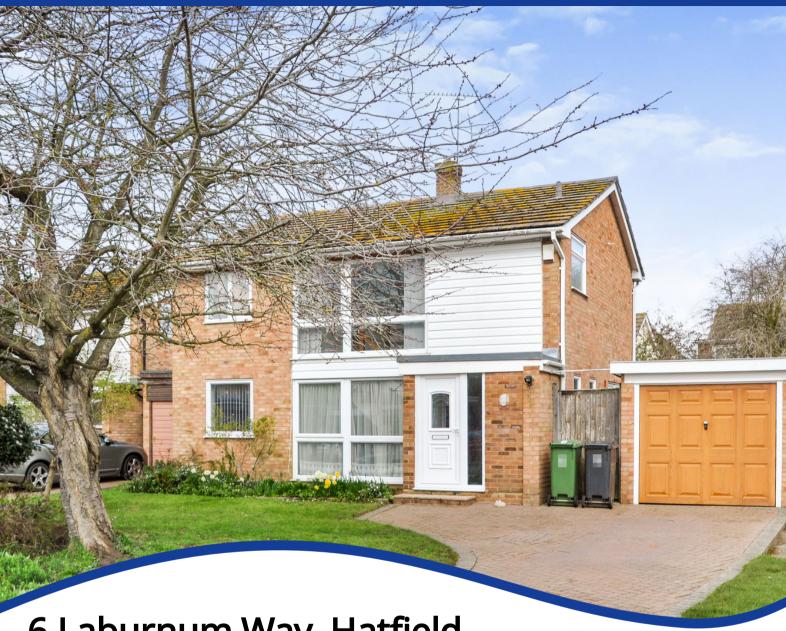

# 6 Laburnum Way, Hatfield Peverel, Chelmsford, Essex, CM3 2LP

- THREE BEDROOM DETACHED
- TWO RECEPTION ROOMS
- CONSERVATORY
- CLOAKROOM
- FITTED KITCHEN

- FAMILY BATHROOM
- DRIVEWAY FOR SEVERAL VEHICLES
- SINGLE GARAGE
- PLEASANT FRONT AND REAR GARDENS
- POPULAR AREA

## PROPERTY DESCRIPTION

A Three bedroom detached family home situated within this quiet cul-de-sac and being within walking distance to schooling and local amenities to include Hatfield Peverel Main Line Train Station, shops and restaurants. The accommodation comprises of an Entrance Lobby, Entrance Hall, Two Reception Rooms, Cloakroom, Conservatory and Fitted Kitchen to the ground floor with Three Bedrooms and a Family Bathroom to the first floor. The property further benefits from a driveway that provides off road parking, single garage and a pleasant rear garden. (Council Tax Band - E)

### **EXTERIOR**

To the front of the property there is a driveway providing off road parking for several vehicles that leads to a single garage. The rear garden commences with a patio area with the remainder being laid to lawn.