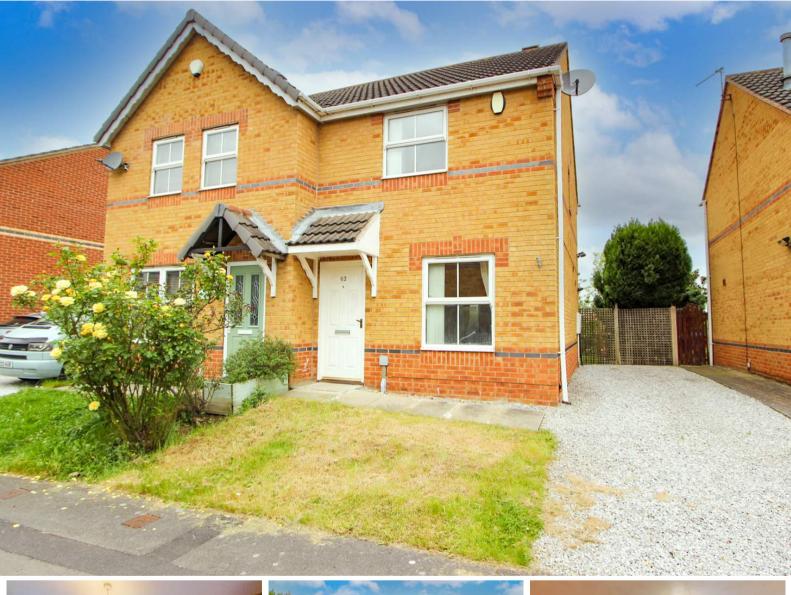

## 2 Bedroom(s), Semi-Detached House, Freehold

Horse Shoe Court, Balby.

- 3D Virtual Tour Available
- Ground Floor Toilet
- Kitchen
- Front Garden with Driveway
- Perfect Home For First Time Buyers & Investors
- No Chain
- Lounge
- Two Bedooms
- Rear Garden
- Great Motorway Links and Local Amenities

#### **Owner's View**

3D Virtual Tour Available- Take a closer, more detailed look around via our 3D Virtual Tour! Don't forget that you can also check availability for viewings online via a visit to our website... This Charming semi detached home can be found in the perfect location for great motorway links and the amenities nearby. Benefitting from two bedrooms, kitchen, lounge, ground floor w/c, rear enclosed garden and off road parking. This property is perfect for first time buyers and investors alike.