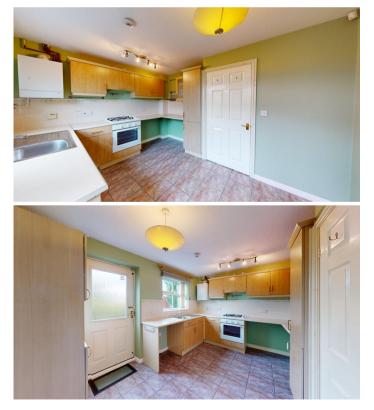

### Kitchen

Lounge

**Ground Floor Toilet** 

**First Floor** 

**Floor Plan** 

GROSS INTERNAL AREA FLOOR 1 27.6 m<sup>3</sup> FLOOR 2 27.5 m<sup>2</sup> TOTAL : 55.1 m<sup>2</sup>

🚺 Matterport

All measurements provided are approximate and should be verified before exchange of contracts. No appliances have been tested and should be checked to ensure they are in good working order.