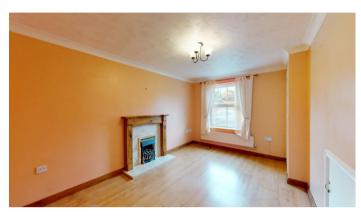

### Kitchen

Lounge

**Ground Floor Toilet** 

**First Floor** 

**Floor Plan** 

GROSS INTERNAL AREA FLOOR 1 27.6 m<sup>3</sup> FLOOR 2 27.5 m<sup>2</sup> TOTAL : 55.1 m<sup>2</sup>

🚺 Matterport

All measurements provided are approximate and should be verified before exchange of contracts. No appliances have been tested and should be checked to ensure they are in good working order.