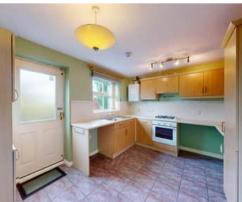

### Kitchen

Lounge

**Ground Floor Toilet** 

**First Floor** 

**Floor Plan** 

GROSS INTERNAL AREA FLOOR 1 27.6 m<sup>3</sup> FLOOR 2 27.5 m<sup>2</sup> TOTAL : 55.1 m<sup>2</sup>

🚺 Matterport

All measurements provided are approximate and should be verified before exchange of contracts. No appliances have been tested and should be checked to ensure they are in good working order.