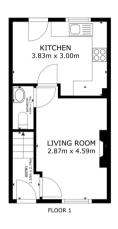

#### **Ground Floor**

**Floor Plan** 

GROSS INTERNAL AREA FLOOR 1 27.6 m<sup>3</sup> FLOOR 2 27.5 m<sup>3</sup> TOTAL : 55.1 m<sup>2</sup>

Matterport

### Kitchen

Lounge

**Ground Floor Toilet** 

**First Floor** 

**Floor Plan** 

GROSS INTERNAL AREA FLOOR 1 27.6 m<sup>3</sup> FLOOR 2 27.5 m<sup>2</sup> TOTAL : 55.1 m<sup>2</sup>

🚺 Matterport

All measurements provided are approximate and should be verified before exchange of contracts. No appliances have been tested and should be checked to ensure they are in good working order.