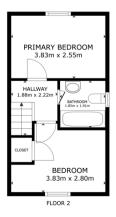

### Kitchen

Lounge

**Ground Floor Toilet** 

**First Floor** 

**Floor Plan** 

GROSS INTERNAL AREA FLOOR 1 27.6 m<sup>3</sup> FLOOR 2 27.5 m<sup>2</sup> TOTAL : 55.1 m<sup>2</sup>

🚺 Matterport

All measurements provided are approximate and should be verified before exchange of contracts. No appliances have been tested and should be checked to ensure they are in good working order.