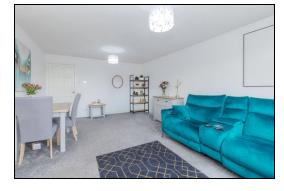

ain station and the A92 for the commuter. The property briefly comprises of - Entrance vestibule through to the hallway with walk in storage cupboard. Spacious bright lounge with space for table and chairs. Kitchen with floor and wall mounted units incorporating electric hob with oven below and overhead extractor fan. Breakfast bar. Small fridge. Bathroom comprising of bath, separate shower cubicle, WC and vanity unit housing the wash hand basin. Double bedroom with fitted mirrored wardrobes. The property also benefits from double glazing and electric heating. There is private residents parking and communal gardens. Early viewing is highly recommended on this property which is offered in move in condition.

#### **Ground Floor**

#### **Entrance Vestibule**

# Hallway





### Lounge







#### Kitchen







3.1m x 2.2m (10' 2" x 7' 3")

5.8m x 3.7m (19' 0" x 12' 2")

### Bathroom







2.8m x 2.2m (9' 2" x 7' 3")

### Bedroom





3.2m x 3.2m (10' 6" x 10' 6")



**Surrounding Area** 









### **Extras**

All floor coverings, curtains and blinds. Electric hob, oven and extractor fan. Small fridge.

## **SONIC TAPE**

All measurements have been taken using a sonic tape measure and therefore, may be subject to a small margin of error.





#### **MEASUREMENTS**

All measurements are approximate.

#### APPLIANCES/SERVICES

The mention of any appliances and/or services within these Sales Particulars does not imply they are in fully working order.

#### **MORTGAGE & FINANCIAL ADVICE**

Qualified Mortgage and Financial Consultants can provide you with up to the minute inf