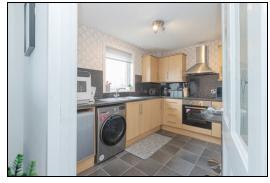

A92 for the commuter. The property briefly comprises of - Entrance vestibule through to the hallway with walk in storage cupboard. Spacious bright lounge with space for table and chairs. Kitchen with floor and wall mounted units incorporating electric hob with oven below and overhead extractor fan. Breakfast bar. Small fridge. Bathroom comprising of bath, separate shower cubicle, WC and vanity unit housing the wash hand basin. Double bedroom with fitted mirrored wardrobes. The property also benefits from double glazing and electric heating. There is private residents parking and communal gardens. Early viewing is highly recommended on this property which is offered in move in condition.

#### **Ground Floor**

#### **Entrance Vestibule**

# Hallway





### Lounge







#### Kitchen







3.1m x 2.2m (10' 2" x 7' 3")

5.8m x 3.7m (19' 0" x 12' 2")

### Bathroom







2.8m x 2.2m (9' 2" x 7' 3")

### Bedroom





3.2m x 3.2m (10' 6" x 10' 6")



**Surrounding Area** 









### **Extras**

All floor coverings, curtains and blinds. Electric hob, oven and extractor fan. Small fridge.

## **SONIC TAPE**

All measurements have been taken using a sonic tape measure and therefore, may be subject to a small margin of error.





#### **MEASUREMENTS**

All measurements are approximate.

#### APPLIANCES/SERVICES

The mention of any appliances and/or services within these Sales Particulars does not imply they are in fully working order.

#### **MORTGAGE & FINANCIAL ADVICE**

Qualified Mortgage and Financial Consultants can provide you with up to the minute information on many of