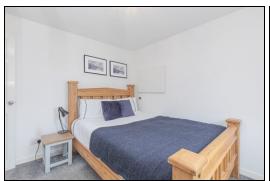

oard. Spacious bright lounge with space for table and chairs. Kitchen with floor and wall mounted units incorporating electric hob with oven below and overhead extractor fan. Breakfast bar. Small fridge. Bathroom comprising of bath, separate shower cubicle, WC and vanity unit housing the wash hand basin. Double bedroom with fitted mirrored wardrobes. The property also benefits from double glazing and electric heating. There is private residents parking and communal gardens. Early viewing is highly recommended on this property which is offered in move in condition.

#### **Ground Floor**

#### **Entrance Vestibule**

# Hallway





### Lounge







#### Kitchen







3.1m x 2.2m (10' 2" x 7' 3")

5.8m x 3.7m (19' 0" x 12' 2")

### Bathroom







2.8m x 2.2m (9' 2" x 7' 3")

### Bedroom





3.2m x 3.2m (10' 6" x 10' 6")



**Surrounding Area** 









### **Extras**

All floor coverings, curtains and blinds. Electric hob, oven and extractor fan. Small fridge.

## **SONIC TAPE**

All measurements have been taken using a sonic tape measure and therefore, may be subject to a small margin of error.





#### **MEASUREMENTS**

All measurements are approximate.

#### APPLIANCES/SERVICES

The mention of any appliances and/or services within these Sales Particulars does not imply they are in fully working order.

#### **MORTGAGE & FINANCIAL ADVICE**

Qualified Mortgage and Financial Consultants can provide you with up to the minute information on many of the rates available. To arrange an appointment telephone this office. YOUR HOME IS AT RISK IF YOU DO NOT KEEP UP REPAYMENTS O