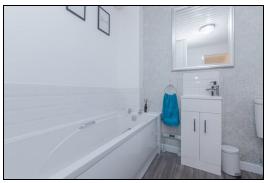

through to the hallway with walk in storage cupboard. Spacious bright lounge with space for table and chairs. Kitchen with floor and wall mounted units incorporating electric hob with oven below and overhead extractor fan. Breakfast bar. Small fridge. Bathroom comprising of bath, separate shower cubicle, WC and vanity unit housing the wash hand basin. Double bedroom with fitted mirrored wardrobes. The property also benefits from double glazing and electric heating. There is private residents parking and communal gardens. Early viewing is highly recommended on this property which is offered in move in condition.

#### **Ground Floor**

#### **Entrance Vestibule**

# Hallway





### Lounge







#### Kitchen







3.1m x 2.2m (10' 2" x 7' 3")

5.8m x 3.7m (19' 0" x 12' 2")

### Bathroom







2.8m x 2.2m (9' 2" x 7' 3")

### Bedroom





3.2m x 3.2m (10' 6" x 10' 6")



**Surrounding Area** 









### **Extras**

All floor coverings, curtains and blinds. Electric hob, oven and extractor fan. Small fridge.

## **SONIC TAPE**

All measurements have been taken using a sonic tape measure and therefore, may be subject to a small margin of error.





#### **MEASUREMENTS**

All measurements are approximate.

#### APPLIANCES/SERVICES

The mention of any appliances and/or services within these Sales Particulars does not imply they are in fully working order.

#### **MORTGAGE & FINANCIAL ADVICE**

Qualified Mortgage and Financial Consultants can provide you with up to the minute information on many of the rates available. To arrange an appointment telephone this office. YOUR HO