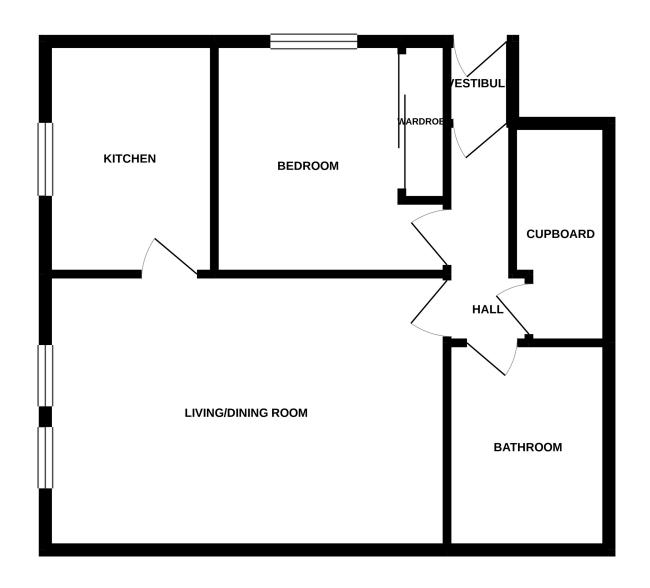

#### **Ground Floor**

#### **Entrance Vestibule**

# Hallway

### Lounge

#### Kitchen

3.1m x 2.2m (10' 2" x 7' 3")

5.8m x 3.7m (19' 0" x 12' 2")

### Bathroom

2.8m x 2.2m (9' 2" x 7' 3")

### Bedroom

3.2m x 3.2m (10' 6" x 10' 6")

**Surrounding Area** 

# GROUND FLOOR