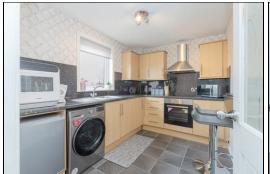

the A92 for the commuter. The property briefly comprises of - Entrance vestibule through to the hallway with walk in storage cupboard. Spacious bright lounge with space for table and chairs. Kitchen with floor and wall mounted units incorporating electric hob with oven below and overhead extractor fan. Breakfast bar. Small fridge. Bathroom comprising of bath, separate shower cubicle, WC and vanity unit housing the wash hand basin. Double bedroom with fitted mirrored wardrobes. The property also benefits from double glazing and electric heating. There is private residents parking and communal gardens. Early viewing is highly recommended on this property which is offered in move in condition.

#### **Ground Floor**

#### **Entrance Vestibule**

# Hallway





### Lounge







#### Kitchen







3.1m x 2.2m (10' 2" x 7' 3")

5.8m x 3.7m (19' 0" x 12' 2")

### Bathroom







2.8m x 2.2m (9' 2" x 7' 3")

### Bedroom





3.2m x 3.2m (10' 6" x 10' 6")



**Surrounding Area** 









### **Extras**

All floor coverings, curtains and blinds. Electric hob, oven and extractor fan. Small fridge.

## **SONIC TAPE**

All measurements have been taken using a sonic tape measure and therefore, may be subject to a small margin of error.





#### **MEASUREMENTS**

All measurements are approximate.

#### APPLIANCES/SERVICES

The mention of any appliances and/or services within these Sales Particulars does not imply they are in fully working order.

#### **MORTGAGE & FINANCIAL ADVICE**

Qualified Mortgage and Financial Consultants can provide you with up to the minute information on many