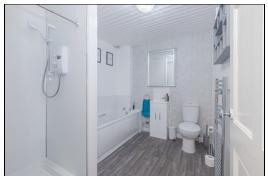

ugh to the hallway with walk in storage cupboard. Spacious bright lounge with space for table and chairs. Kitchen with floor and wall mounted units incorporating electric hob with oven below and overhead extractor fan. Breakfast bar. Small fridge. Bathroom comprising of bath, separate shower cubicle, WC and vanity unit housing the wash hand basin. Double bedroom with fitted mirrored wardrobes. The property also benefits from double glazing and electric heating. There is private residents parking and communal gardens. Early viewing is highly recommended on this property which is offered in move in condition.

#### **Ground Floor**

#### **Entrance Vestibule**

# Hallway





### Lounge







#### Kitchen







3.1m x 2.2m (10' 2" x 7' 3")

5.8m x 3.7m (19' 0" x 12' 2")

### Bathroom







2.8m x 2.2m (9' 2" x 7' 3")

### Bedroom





3.2m x 3.2m (10' 6" x 10' 6")



**Surrounding Area** 









### **Extras**

All floor coverings, curtains and blinds. Electric hob, oven and extractor fan. Small fridge.

## **SONIC TAPE**

All measurements have been taken using a sonic tape measure and therefore, may be subject to a small margin of error.





#### **MEASUREMENTS**

All measurements are approximate.

#### APPLIANCES/SERVICES

The mention of any appliances and/or services within these Sales Particulars does not imply they are in fully working order.

#### **MORTGAGE & FINANCIAL ADVICE**

Qualified Mortgage and Financial Consultants can provide you with up to the minute information on many of the rates available. To arrange an appointment telephone this office. YOUR HOME I