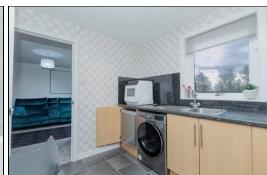

e A92 for the commuter. The property briefly comprises of - Entrance vestibule through to the hallway with walk in storage cupboard. Spacious bright lounge with space for table and chairs. Kitchen with floor and wall mounted units incorporating electric hob with oven below and overhead extractor fan. Breakfast bar. Small fridge. Bathroom comprising of bath, separate shower cubicle, WC and vanity unit housing the wash hand basin. Double bedroom with fitted mirrored wardrobes. The property also benefits from double glazing and electric heating. There is private residents parking and communal gardens. Early viewing is highly recommended on this property which is offered in move in condition.

#### **Ground Floor**

#### **Entrance Vestibule**

# Hallway





### Lounge







#### Kitchen







3.1m x 2.2m (10' 2" x 7' 3")

5.8m x 3.7m (19' 0" x 12' 2")

### Bathroom







2.8m x 2.2m (9' 2" x 7' 3")

### Bedroom





3.2m x 3.2m (10' 6" x 10' 6")



**Surrounding Area** 









### **Extras**

All floor coverings, curtains and blinds. Electric hob, oven and extractor fan. Small fridge.

## **SONIC TAPE**

All measurements have been taken using a sonic tape measure and therefore, may be subject to a small margin of error.





#### **MEASUREMENTS**

All measurements are approximate.

#### APPLIANCES/SERVICES

The mention of any appliances and/or services within these Sales Particulars does not imply they are in fully working order.

#### **MORTGAGE & FINANCIAL ADVICE**

Qualified Mortgage and Financial Consultants can provide you with up to the minute information on many o