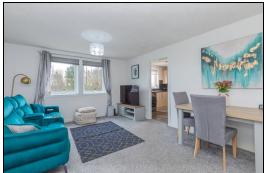

a train station and the A92 for the commuter. The property briefly comprises of - Entrance vestibule through to the hallway with walk in storage cupboard. Spacious bright lounge with space for table and chairs. Kitchen with floor and wall mounted units incorporating electric hob with oven below and overhead extractor fan. Breakfast bar. Small fridge. Bathroom comprising of bath, separate shower cubicle, WC and vanity unit housing the wash hand basin. Double bedroom with fitted mirrored wardrobes. The property also benefits from double glazing and electric heating. There is private residents parking and communal gardens. Early viewing is highly recommended on this property which is offered in move in condition.

#### **Ground Floor**

#### **Entrance Vestibule**

# Hallway





### Lounge







#### Kitchen







3.1m x 2.2m (10' 2" x 7' 3")

5.8m x 3.7m (19' 0" x 12' 2")

### Bathroom







2.8m x 2.2m (9' 2" x 7' 3")

### Bedroom





3.2m x 3.2m (10' 6" x 10' 6")



**Surrounding Area** 









### **Extras**

All floor coverings, curtains and blinds. Electric hob, oven and extractor fan. Small fridge.

## **SONIC TAPE**

All measurements have been taken using a sonic tape measure and therefore, may be subject to a small margin of error.





#### **MEASUREMENTS**

All measurements are approximate.

#### APPLIANCES/SERVICES

The mention of any appliances and/or services within these Sales Particulars does not imply they are in fully working order.

#### **MORTGAGE & FINANCIAL ADVICE**

Qualified Mortgage and Financial Consultants can provide you with up to the minute