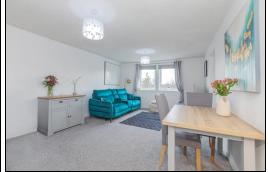

train station and the A92 for the commuter. The property briefly comprises of - Entrance vestibule through to the hallway with walk in storage cupboard. Spacious bright lounge with space for table and chairs. Kitchen with floor and wall mounted units incorporating electric hob with oven below and overhead extractor fan. Breakfast bar. Small fridge. Bathroom comprising of bath, separate shower cubicle, WC and vanity unit housing the wash hand basin. Double bedroom with fitted mirrored wardrobes. The property also benefits from double glazing and electric heating. There is private residents parking and communal gardens. Early viewing is highly recommended on this property which is offered in move in condition.

#### **Ground Floor**

#### **Entrance Vestibule**

# Hallway





### Lounge







#### Kitchen







3.1m x 2.2m (10' 2" x 7' 3")

5.8m x 3.7m (19' 0" x 12' 2")

### Bathroom







2.8m x 2.2m (9' 2" x 7' 3")

### Bedroom





3.2m x 3.2m (10' 6" x 10' 6")



**Surrounding Area** 









### **Extras**

All floor coverings, curtains and blinds. Electric hob, oven and extractor fan. Small fridge.

## **SONIC TAPE**

All measurements have been taken using a sonic tape measure and therefore, may be subject to a small margin of error.





#### **MEASUREMENTS**

All measurements are approximate.

#### APPLIANCES/SERVICES

The mention of any appliances and/or services within these Sales Particulars does not imply they are in fully working order.

#### **MORTGAGE & FINANCIAL ADVICE**

Qualified Mortgage and Financial Consultants can provide you with up to the minute i