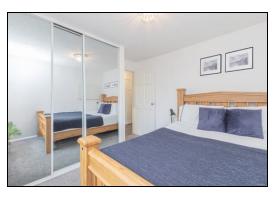

pace for table and chairs. Kitchen with floor and wall mounted units incorporating electric hob with oven below and overhead extractor fan. Breakfast bar. Small fridge. Bathroom comprising of bath, separate shower cubicle, WC and vanity unit housing the wash hand basin. Double bedroom with fitted mirrored wardrobes. The property also benefits from double glazing and electric heating. There is private residents parking and communal gardens. Early viewing is highly recommended on this property which is offered in move in condition.

#### **Ground Floor**

#### **Entrance Vestibule**

# Hallway





### Lounge







#### Kitchen







3.1m x 2.2m (10' 2" x 7' 3")

5.8m x 3.7m (19' 0" x 12' 2")

### Bathroom







2.8m x 2.2m (9' 2" x 7' 3")

### Bedroom





3.2m x 3.2m (10' 6" x 10' 6")



**Surrounding Area** 









### **Extras**

All floor coverings, curtains and blinds. Electric hob, oven and extractor fan. Small fridge.

## **SONIC TAPE**

All measurements have been taken using a sonic tape measure and therefore, may be subject to a small margin of error.





#### **MEASUREMENTS**

All measurements are approximate.

#### APPLIANCES/SERVICES

The mention of any appliances and/or services within these Sales Particulars does not imply they are in fully working order.

#### **MORTGAGE & FINANCIAL ADVICE**

Qualified Mortgage and Financial Consultants can provide you with up to the minute information on many of the rates available. To arrange an appointment telephone this office. YOUR HOME IS AT RISK IF YOU DO NOT KEEP UP REPAYMENTS ON A MORTGAGE OR OTHER LOANS SECURED