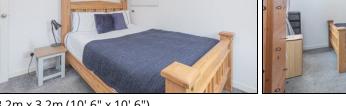

rd. Spacious bright lounge with space for table and chairs. Kitchen with floor and wall mounted units incorporating electric hob with oven below and overhead extractor fan. Breakfast bar. Small fridge. Bathroom comprising of bath, separate shower cubicle, WC and vanity unit housing the wash hand basin. Double bedroom with fitted mirrored wardrobes. The property also benefits from double glazing and electric heating. There is private residents parking and communal gardens. Early viewing is highly recommended on this property which is offered in move in condition.

#### **Ground Floor**

#### **Entrance Vestibule**

# Hallway





### Lounge







#### Kitchen







3.1m x 2.2m (10' 2" x 7' 3")

5.8m x 3.7m (19' 0" x 12' 2")

### Bathroom







2.8m x 2.2m (9' 2" x 7' 3")

### Bedroom





3.2m x 3.2m (10' 6" x 10' 6")



**Surrounding Area** 









### **Extras**

All floor coverings, curtains and blinds. Electric hob, oven and extractor fan. Small fridge.

## **SONIC TAPE**

All measurements have been taken using a sonic tape measure and therefore, may be subject to a small margin of error.





#### **MEASUREMENTS**

All measurements are approximate.

#### APPLIANCES/SERVICES

The mention of any appliances and/or services within these Sales Particulars does not imply they are in fully working order.

#### **MORTGAGE & FINANCIAL ADVICE**

Qualified Mortgage and Financial Consultants can provide you with up to the minute information on many of the rates available. To arrange an appointment telephone this office. YOUR HOME IS AT RISK IF YOU DO NOT KEEP UP REPAYMENTS ON