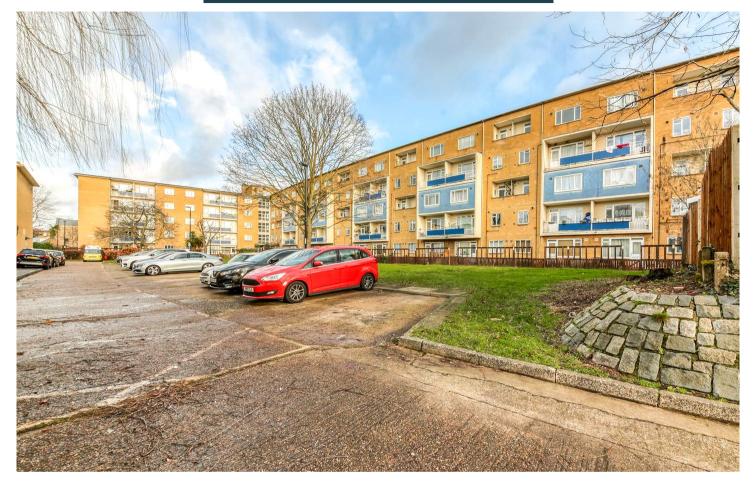

Passfields, Bromley Road, London, SE6 2RD

£240,000 Leasehold

- Close to Bellingham Station
- Private balcony
- Leafy residential area
- Close to Forster Memorial Park
- Plenty of free parking on the road
- Communal park on the development
- Guide price £240,000 £260,000

## Passfields, Bromley Road, London, SE6 2RD

£240,000 Leasehold

\*\*\* Guide price £240,000 - £260,000 \*\*\* This spacious one-bedroom apartment is set in a prime London location, perfect for first-time buyers, couples or buy-to-let investors alike.