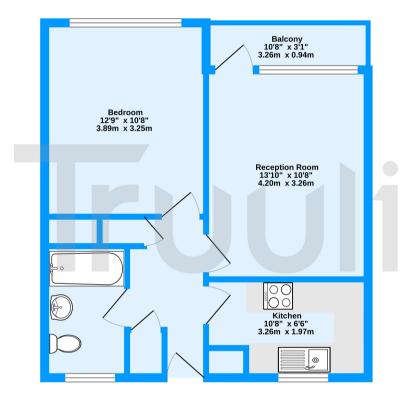

Third Floor 466 sq.ft. (43.2 sq.m.) approx.

Passfields, Bromley Road, London, SE6

TOTAL FLOOR AREA: 466 sq.ft. (43.2 sq.m.) approx.

Measurements are approximate. Not to scale. Illustrative purposes only
Made with Metropix 62020.