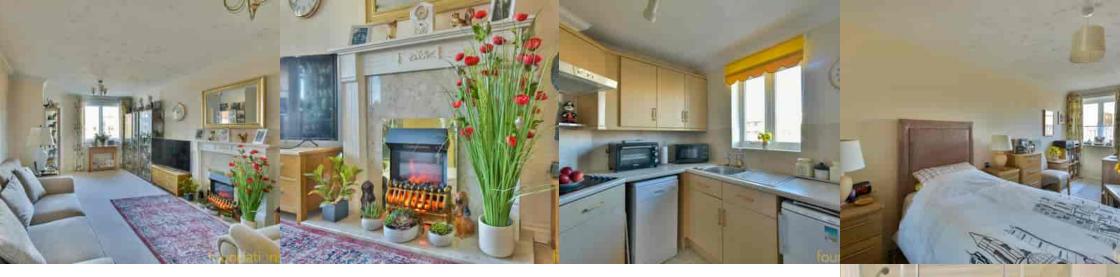

# Lounge

19' 3" max x 10' 8" max (5.87m x 3.25m) Double glazed window to the front of the building, newly fitted Dimplex electric heater, television point, feature electric fireplace with surround, door to the kitchen.

#### Kitchen

8' 5" max x 7' 8" max (2.57m x 2.34m) Double glazed window to the front, a modern fitted kitchen comprising; a range of laminate working surfaces with inset stainless steel sink and drainer unit, inset four ring electric hob with extractor fan over, a range of matching wall and base cupboards with fitted drawers, built-in electric oven, built-in freezer, space for washing machine or dishwasher and under-counter fridge.

# Bedroom

17' 2" max x 9' 5" narrowing to 5' (5.23m x 2.87m) Double glazed window overlooking the front, wall mounted electric storage heater, built-in wardrobe with mirror fronted sliding doors.