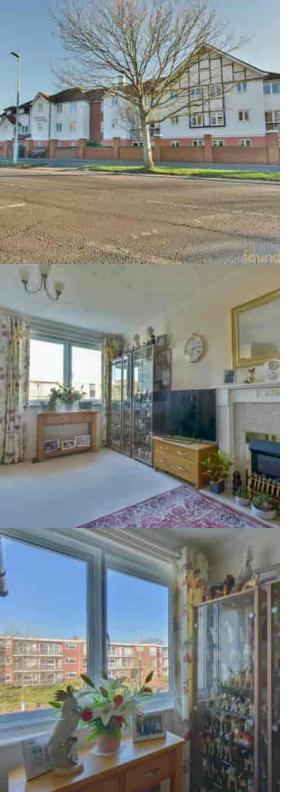

# Lounge

19' 3" max x 10' 8" max (5.87m x 3.25m) Double glazed window to the front of the building, newly fitted Dimplex electric heater, television point, feature electric fireplace with surround, door to the kitchen.

# Outside

The property is set within lovely communal gardens and there is a residents car park to the rear.