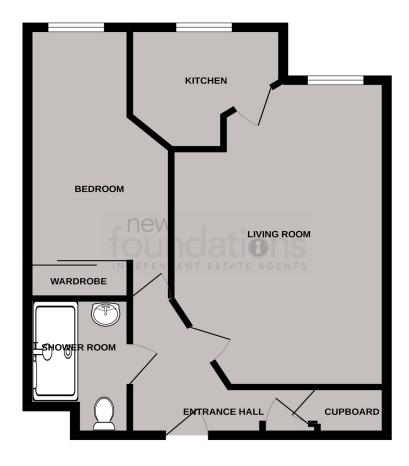

#### ROOM DESCRIPTIONS

### **Communal Entrance**

Accessed via communal front, security intercom system, stairs and lift rising to the third floor, residents lounge, corridors leading to the communal laundry room.

#### Private Entrance Hall

Accessed via private front door, large cupboard housing hot water heater, further storage cupboard.

# Lounge

19' 3" max x 10' 8" max (5.87m x 3.25m) Double glazed window to the front of the building, newly fitted Dimplex electric heater, television point, feature electric fireplace with surround, door to the kitchen.

#### Kitchen

8' 5" max x 7' 8" max (2.57m x 2.34m) Double glazed window to the front, a modern fitted kitchen comprising; a range of laminate working surfaces with inset stainless steel sink and drainer unit, inset four ring electric hob with extractor fan over, a range of matching wall and base cupboards with fitted drawers, built-in electric oven, built-in freezer, space for washing machine or dishwasher and under-counter fridge.

# Bedroom

17' 2" max x 9' 5" narrowing to 5' (5.23m x 2.87m) Double glazed window overlooking the front, wall mounted electric storage heater, built-in wardrobe with mirror fronted sliding doors.

#### Shower Room

A modern fitted white suite comprising; large fully tiled walk-in shower cubicle with chrome thermostatic shower over and hand rail, newly installed wash hand basin with chrome mixer tap and cupboard under, low level WC, electric shaver point, heated towel rail.

# Outside

The property is set within lovely communal gardens and there is a residents car park to the rear.

## **GROUND FLOOR**

Whilst every attempt has been made to ensure the accuracy of the floorplan contained here, measurements of doors, windows, scoms and any other terms are approximate and no responsibility is taken for any error, prospective purchaser. The services, systems and appliances shown have not been tested and no guarantee as to their operability or efficiency can be given.