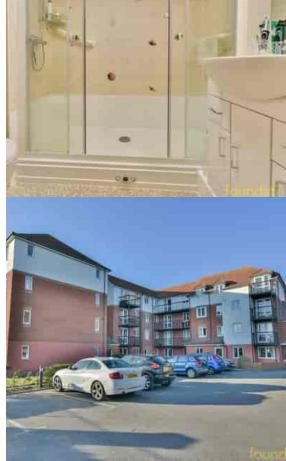

#### Shower Room

A modern fitted white suite comprising; large fully tiled walk-in shower cubicle with chrome thermostatic shower over and hand rail, newly installed wash hand basin with chrome mixer tap and cupboard under, low level WC, electric shaver point, heated towel rail.

# Outside

The property is set within lovely communal gardens and there is a residents car park to the rear.