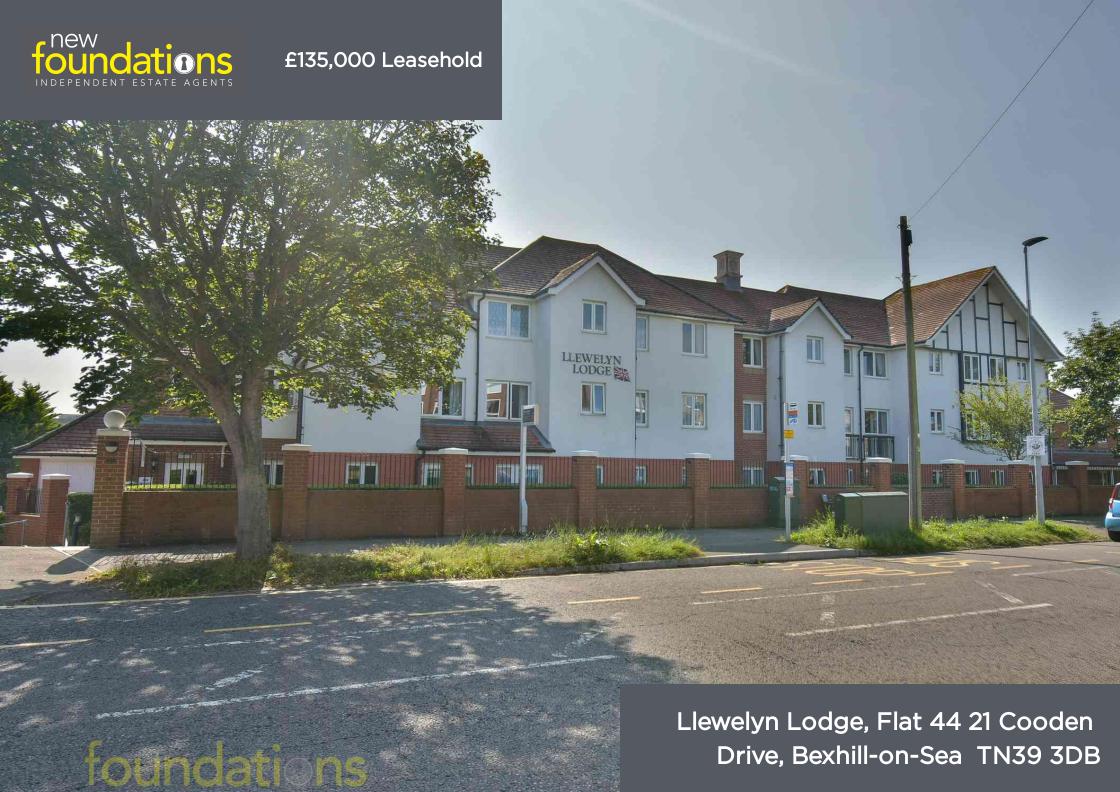

# PROPERTY DESCRIPTION

A beautifully presented one double bedroom third floor (served by lift) retirement apartment located in the sought after 'Llewelyn Lodge' which is for the over 60's. The property is ideally situated within a short distance of Bexhill Town Centre with the 99 bus stop and Collington Train Station just outside the building. The accommodation comprises; entrance hall, lounge, modern kitchen, bedroom and modern shower room. There are also other facilities including; communal lounge, laundry room, guest room and well kept communal gardens. EPC - B.

# Outside

The property is set within lovely communal gardens and there is a residents car park to the rear.