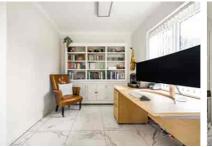

To the ground floor there is the fabulous reception hall which spans off to all three formal reception rooms, including the front aspect study, living room with it's new marble fireplace and the formal dining room. The kitchen/dining room has been refitted to a high standard with quartz stone worktops, range of Neff built in appliances and a Quooker boiling water tap. As if this wasn't enough the owners adopted the same finish within the utility room along with a water softener and filter tap.