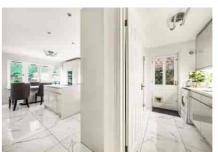

To the ground floor there is the fabulous reception hall which spans off to all three formal reception rooms, including the front aspect study, living room with it's new marble fireplace and the formal dining room. The kitchen/dining room has been refitted to a high standard with quartz stone worktops, range of Neff built in appliances and a Quooker boiling water tap. As if this wasn't enough the owners adopted the same finish within the utility room along with a water softener and filter tap.