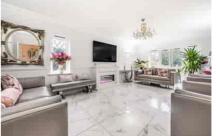

To the ground floor there is the fabulous reception hall which spans off to all three formal reception rooms, including the front aspect study, living room with it's new marble fireplace and the formal dining room. The kitchen/dining room has been refitted to a high standard with quartz stone worktops, range of Neff built in appliances and a Quooker boiling water tap. As if this wasn't enough the owners adopted the same finish within the utility room along with a water softener and filter tap.