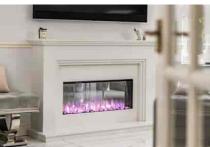

To the ground floor there is the fabulous reception hall which spans off to all three formal reception rooms, including the front aspect study, living room with it's new marble fireplace and the formal dining room. The kitchen/dining room has been refitted to a high standard with quartz stone worktops, range of Neff built in appliances and a Quooker boiling water tap. As if this wasn't enough the owners adopted the same finish within the utility room along with a water softener and filter tap.