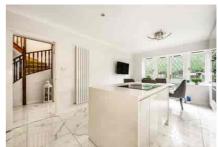

To the ground floor there is the fabulous reception hall which spans off to all three formal reception rooms, including the front aspect study, living room with it's new marble fireplace and the formal dining room. The kitchen/dining room has been refitted to a high standard with quartz stone worktops, range of Neff built in appliances and a Quooker boiling water tap. As if this wasn't enough the owners adopted the same finish within the utility room along with a water softener and filter tap.