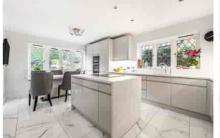

To the ground floor there is the fabulous reception hall which spans off to all three formal reception rooms, including the front aspect study, living room with it's new marble fireplace and the formal dining room. The kitchen/dining room has been refitted to a high standard with quartz stone worktops, range of Neff built in appliances and a Quooker boiling water tap. As if this wasn't enough the owners adopted the same finish within the utility room along with a water softener and filter tap.

OFFERS IN EXCESS OF £1,000,000

- \*\*\*\*\*\*NO ONWARD CHAIN\*\*\*\*\*\*
- RECENTLY REFURBISHED TO A VERY HIGH SPECIFICATION
- REFITTED FAMILY BATHROOM & TWO REFITTED EN-SUITES WITH GROHE FITTINGS
- REFITTED KITCHEN WITH QUARTZ WORKTOPS, NEFF INTEGRATED APPLIANCES & QUOOKER TAP
- WELL SCREENED, MATURE PRIVATE GARDEN WITH DECKING AND PATIO AREA