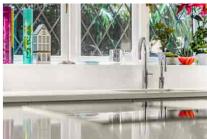

To the ground floor there is the fabulous reception hall which spans off to all three formal reception rooms, including the front aspect study, living room with it's new marble fireplace and the formal dining room. The kitchen/dining room has been refitted to a high standard with quartz stone worktops, range of Neff built in appliances and a Quooker boiling water tap. As if this wasn't enough the owners adopted the same finish within the utility room along with a water softener and filter tap.