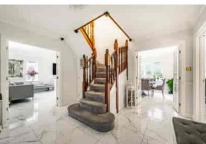

To the ground floor there is the fabulous reception hall which spans off to all three formal reception rooms, including the front aspect study, living room with it's new marble fireplace and the formal dining room. The kitchen/dining room has been refitted to a high standard with quartz stone worktops, range of Neff built in appliances and a Quooker boiling water tap. As if this wasn't enough the owners adopted the same finish within the utility room along with a water softener and filter tap.