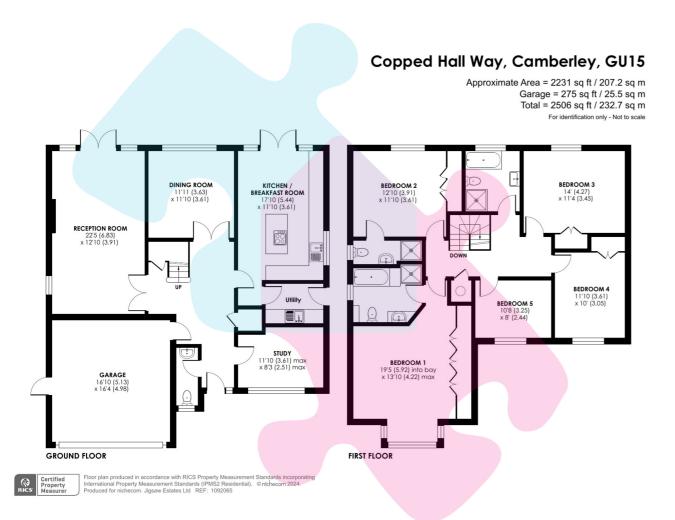

## 12b Copped Hall Way, CAMBERLEY, Surrey GU15 1PA

\*\*\*NO ONWARD CHAIN\*\*\*

Jigsaw Estates are proud to offer this unique detached family home which has been recently refurbished to a very high standard. The property sits centrally within the Copped Hall area of Camberley which is very popular with families due to the range of schools on offer. In terms of accommodation the property comprises five bedrooms with all having built in wardrobes (except the 5th bedroom), refitted en-suite bath and shower room to the principle bedroom, refitted en-suite shower room to the second bedroom, in addition to the refitted family bath and shower room.

- APPROX 2500 SQ FEET
- FIVE BEDROOMS
- THREE FORMAL RECEPTION ROOMS
- LARGE RECEPTION HALL
- DOUBLE INTERNAL GARAGE &
  DRIVEWAY FOR SEVERAL
  VEHICLES

Tel: 01276 538638 Email: info@jigsaw-estates.co.uk