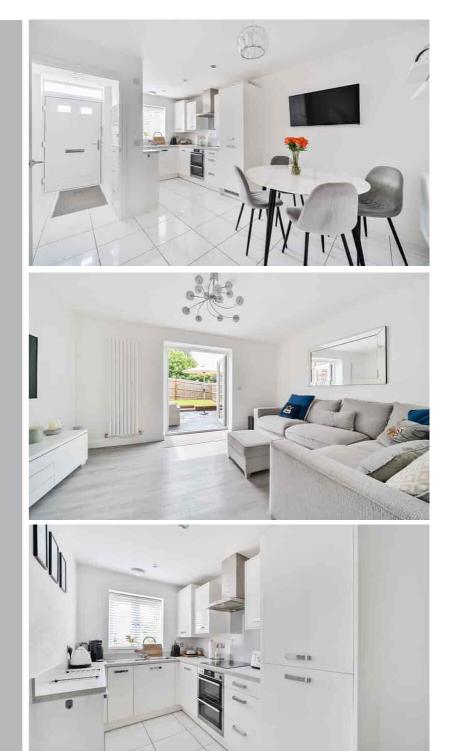

#### Entrance Hall

Doors in cloakroom and kitchen/dining room.

#### Kitchen/Dining Room

16' 10" (max) x 13' 11" (max) (5.13m x 4.24m) A range of wall and base units with complementary worksurfaces over. Inset sink with drainer and swan neck mixer tap over. Integrated dishwasher and washing machine. Fitted electric oven and induction hob with stainless steel splashback and extractor hood over. Integrated fridge/freezer. Tiled flooring. Radiator. Double glazed window to front. Stairs rising to first floor with understairs storage cupboard.

#### Living Room

14' 0" x 10' 5" (4.27m x 3.17m) Double glazed french doors opening onto the rear garden. Radiator. Wood effect flooring.