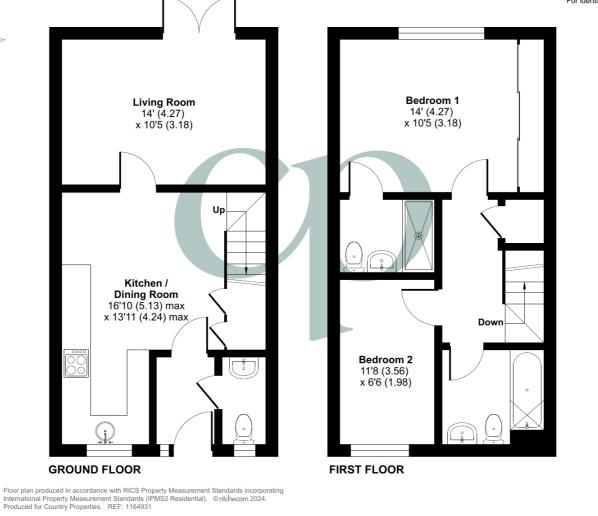

#### **GROUND FLOOR**

#### Entrance Hall

Doors in cloakroom and kitchen/dining room.

#### Cloakroom

Suite comprising low level wc with concealed cistern and wash hand basin. Heated towel rail. Obscure double glazed window to front.

#### Kitchen/Dining Room

16' 10" (max) x 13' 11" (max) (5.13m x 4.24m) A range of wall and base units with complementary worksurfaces over. Inset sink with drainer and swan neck mixer tap over. Integrated dishwasher and washing machine. Fitted electric oven and induction hob with stainless steel splashback and extractor hood over. Integrated fridge/freezer. Tiled flooring. Radiator. Double glazed window to front. Stairs rising to first floor with understairs storage cupboard.

#### Living Room

14' 0" x 10' 5" (4.27m x 3.17m) Double glazed french doors opening onto the rear garden. Radiator. Wood effect flooring.

#### FIRST FLOOR

#### Landing

Access to loft space. Airing cupboard. Doors to both bedrooms and bathroom.

#### Bedroom 1

14' 0" x 10' 5" (4.27m x 3.17m) Double glazed window to rear. Air conditioning unit. Radiator. A range of fitted wardrobes with mirrored sliding doors. Door into:

#### En-Suite Shower Room

Three piece suite comprising double shower cubicle, wash hand basin and low level wc with concealed cistern. Extractor fan. Partially tiled walls and tiled flooring. Heated towel rail.

#### Bedroom 2

11' 8" x 6' 6" (3.56m x 1.98m) Double glazed window to front. Radiator.

#### Bathroom

Three piece suite comprising panel enclose bath with shower over and glass side screen wash hand basin and low level wc. Extractor fan. Partially tiled walls and tiled flooring.

OUTSIDE