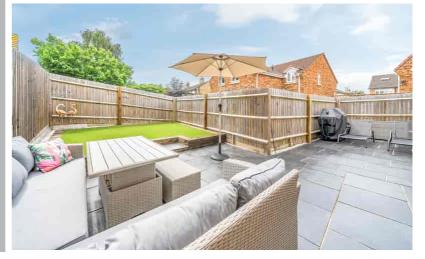

#### Front Garden

Laid to lawn with central paved footpath to front door.

Rear Garden

Southerly aspect rear garden with paved patio area and step up to raised artificial lawn. Fully enclosed with gated access to front.