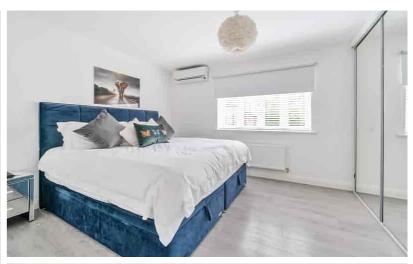

#### Bedroom 1

14' 0" x 10' 5" (4.27m x 3.17m) Double glazed window to rear. Air conditioning unit. Radiator. A range of fitted wardrobes with mirrored sliding doors. Door into:

#### En-Suite Shower Room

Three piece suite comprising double shower cubicle, wash hand basin and low level wc with concealed cistern. Extractor fan. Partially tiled walls and tiled flooring. Heated towel rail.