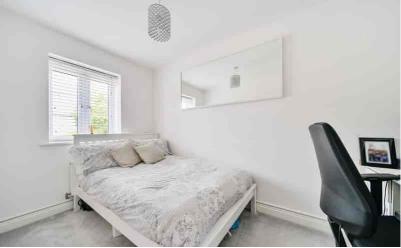

#### Bedroom 2

11' 8" x 6' 6" (3.56m x 1.98m) Double glazed window to front. Radiator.