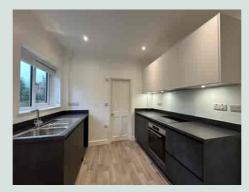

**Dining room** 10' 8" x 10' 3" (3.25m x 3.12m)

Kitchen 9' 4" x 8' 9" (2.84m x 2.67m)

Bathroom 8' 10" x 4' 3" (2.69m x 1.30m)

First floor

Bedroom one 13' 8" x 10' 3" (4.17m x 3.12m)

**Bedroom two** 10' 3" x 8' 4" (3.12m x 2.54m)