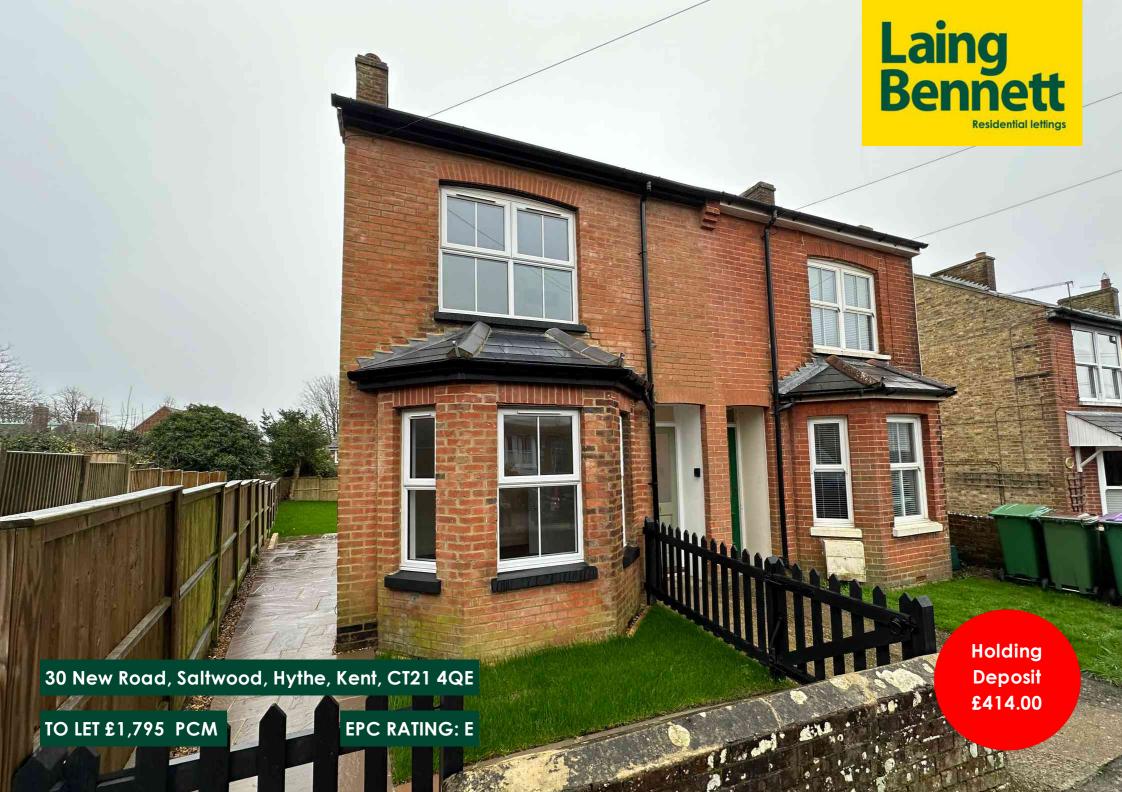

A beautifully presented three bedroom semi detached home is situated in the village of Saltwood. The accommodation comprises: ground floor, entrance hall, living room, dining room, kitchen and bathroom. First floor - landing three bedrooms and W.C. Outside - There is an enclosed rear garden with patio, lawn, washing machine cupboard and garden shed. The property is fully renovated and has on street parking. Electric heating. EPC RATING = E

**Key Features** • Three bedroom semi-detached property

- Fully renovated to a high spec
- Electric heating
- Modern fitted kitchen
- Enclosed rear garden
- Holding Deposit £414.00
- Deposit £2071.00
- Council Tax Band C