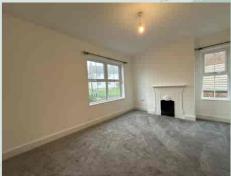

**Dining room** 10' 8" x 10' 3" (3.25m x 3.12m)

Kitchen 9' 4" x 8' 9" (2.84m x 2.67m)

Bathroom 8' 10" x 4' 3" (2.69m x 1.30m)

First floor

Bedroom one 13' 8" x 10' 3" (4.17m x 3.12m)

**Bedroom two** 10' 3" x 8' 4" (3.12m x 2.54m)