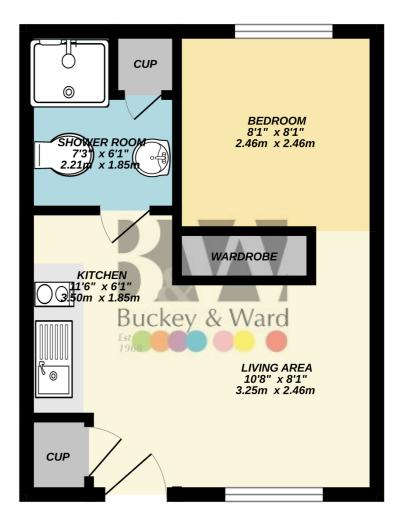

## **Floor Plans**

GROUND FLOOR 266 sq.ft. (24.7 sq.m.) approx.

TOTAL FLOOR AREA: 266 sq.ft. (24.7 sq.m.) approx.

Whilst every attempt has been made to ensure the accuracy of the floorplan contained here, measurements of doors, windows, rooms and any other items are approximate and no responsibility is taken for any error, omission or mis-statement. This plan is for illustrative purposes only and should be used as such by any prospective purchaser. The services, systems and appliances shown have not been tested and no guarantee as to their operability or efficiency can be given.