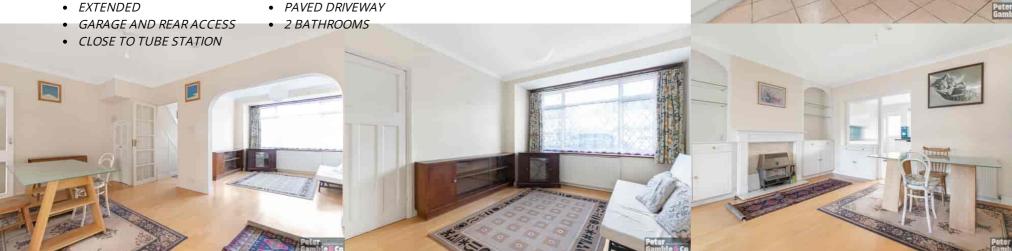

To the ground floor, the property comprises a large through lounge, ground floor shower and WC and extended kitchen diner leading to the bright rear garden with garage and rear access. To the first floor are the three bedrooms and Family bathroom.

## **POINTS OF INTEREST**

PAVED DRIVEWAY