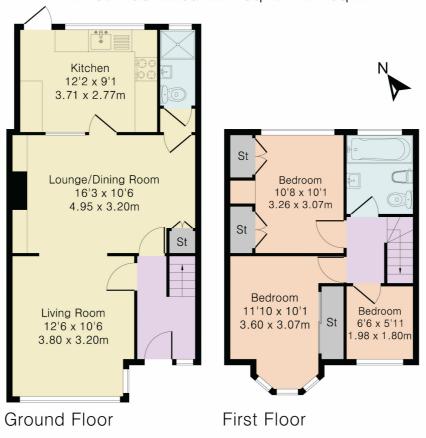

## ROOM DESCRIPTIONS

Approximate Gross Internal Area 837 sq ft - 78 sq m Ground Floor Area 501 sq ft - 47 sq m First Floor Area 336 sq ft - 31 sq m