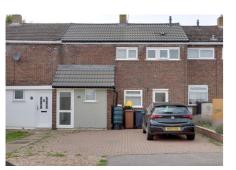

Upstairs consists of two bedrooms, bathroom with inset wash hand basin and shower over bath.

Outside to the front is a driveway.

The rear garden has been landscaped and has paved area and is laid to artificial lawn.

Off Road Parking

Rear Garden