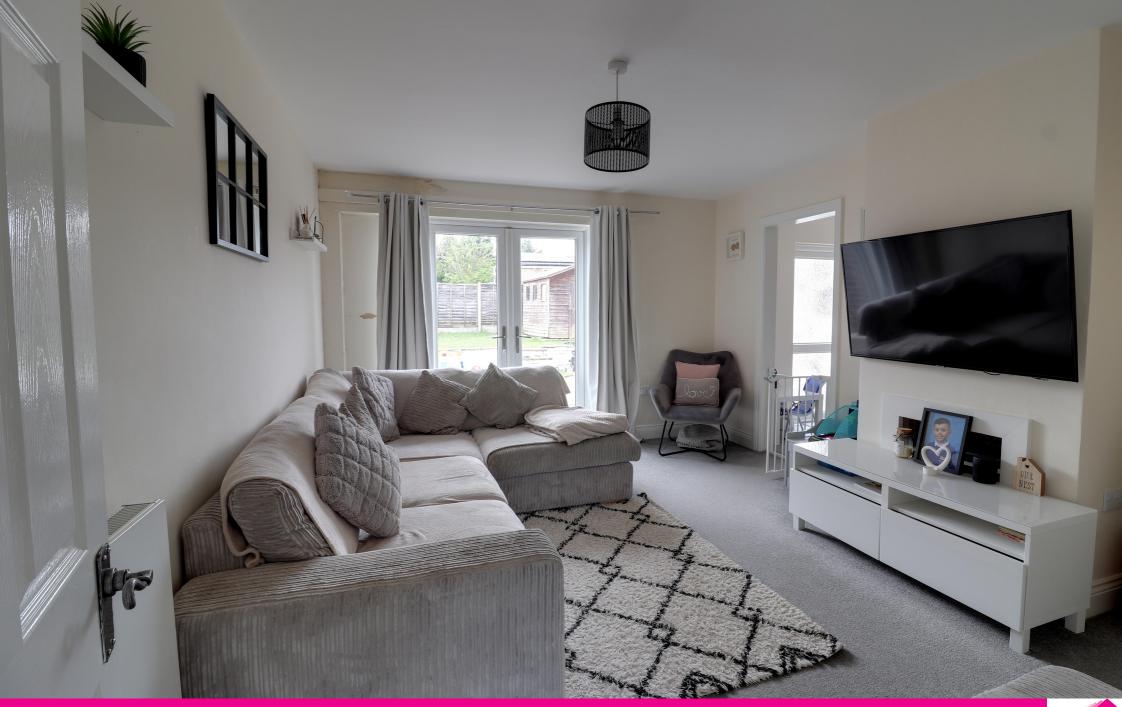

## Description

Accommodation comprises of entrance hall, generous size kitchen/diner with plenty of cupboard space and part built in appliances. there is also a door leading out to the rear garden. the lounge is also of a good size.