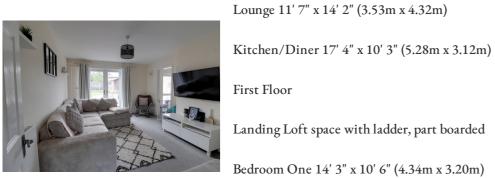

Ground Floor

Entrance Hall

First Floor

Landing Loft space with ladder, part boarded

Bedroom One 14' 3" x 10' 6" (4.34m x 3.20m)

Bedroom Two 11' 8" x 10' (3.56m x 3.05m)

Bathroom

Exterior