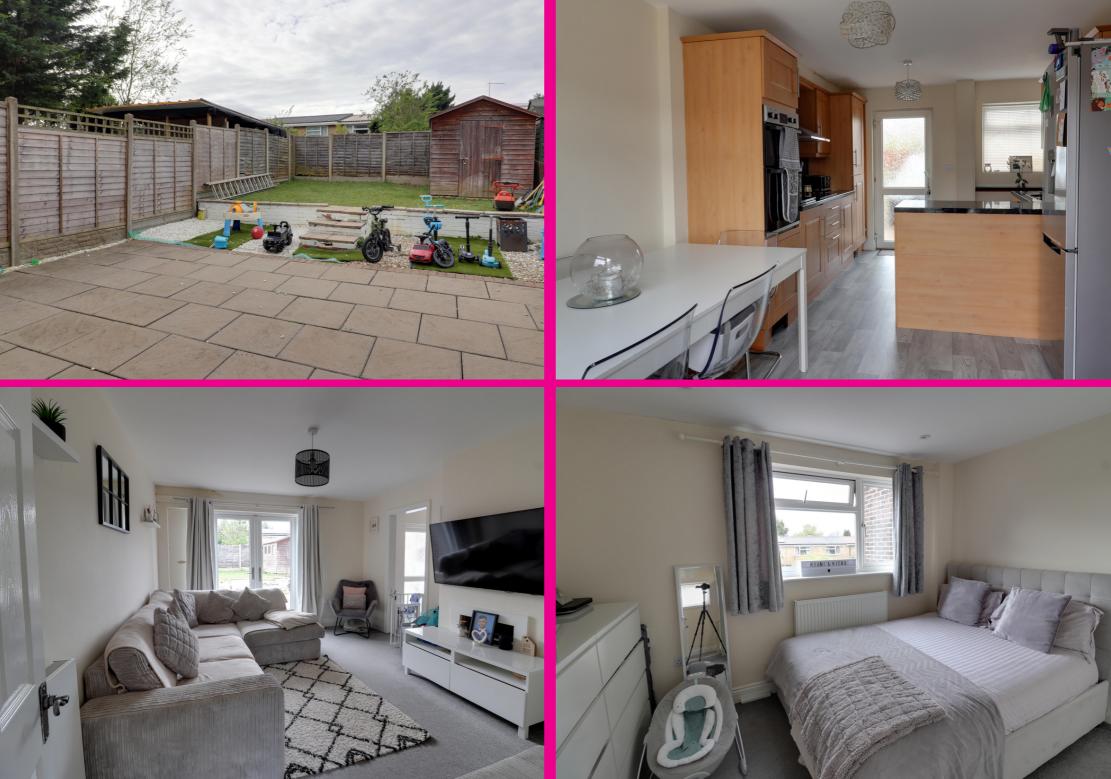

## Description

Accommodation comprises of entrance hall, generous size kitchen/diner with plenty of cupboard space and part built in appliances. there is also a door leading out to the rear garden. the lounge is also of a good size.

Upstairs consists of two bedrooms, bathroom with inset wash hand basin and shower over bath.

Outside to the front is a driveway.

The rear garden has been landscaped and has paved area and is laid to artificial lawn.

Ground Floor

Entrance Hall

First Floor

Landing Loft space with ladder, part boarded

Bedroom One 14' 3" x 10' 6" (4.34m x 3.20m)

Bedroom Two 11' 8" x 10' (3.56m x 3.05m)

Bathroom

Exterior

Off Road Parking

Rear Garden