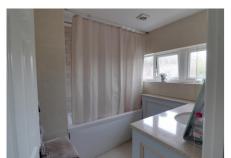

Upstairs consists of two bedrooms, bathroom with inset wash hand basin and shower over bath.

Outside to the front is a driveway.

The rear garden has been landscaped and has paved area and is laid to artificial lawn.

Ground Floor

Entrance Hall

First Floor

Landing Loft space with ladder, part boarded

Bedroom One 14' 3" x 10' 6" (4.34m x 3.20m)

Bedroom Two 11' 8" x 10' (3.56m x 3.05m)

Bathroom

Exterior