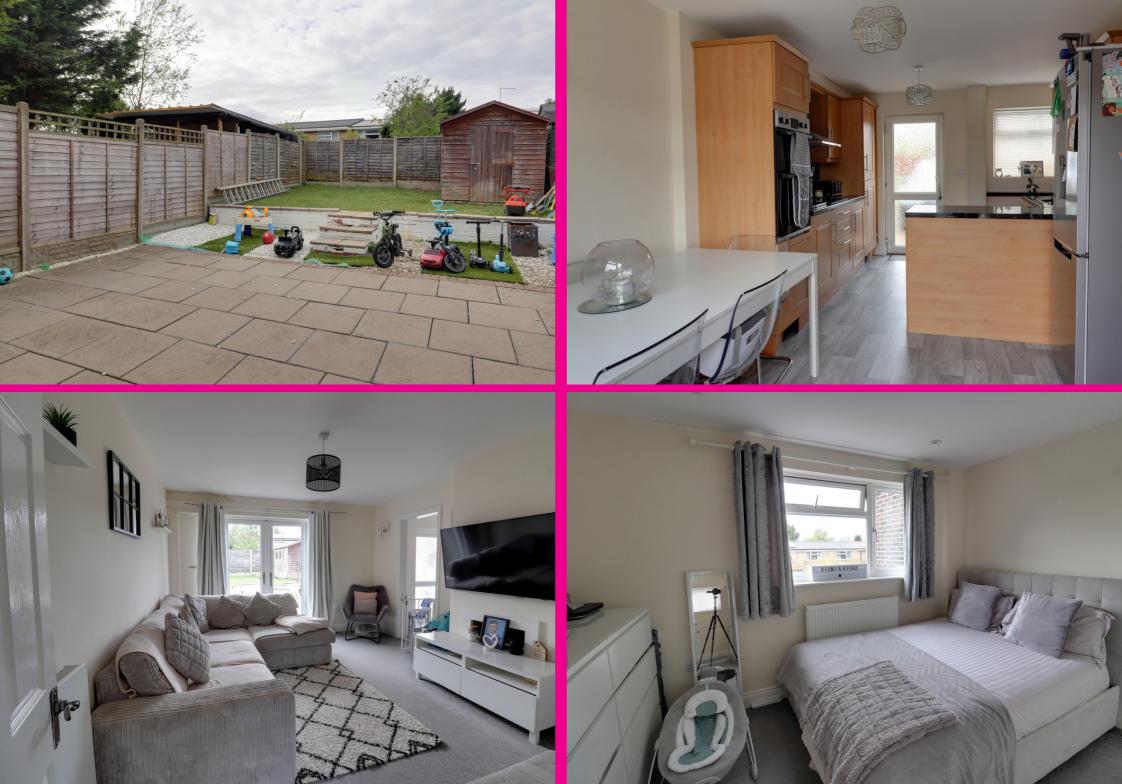

## Description

Accommodation comprises of entrance hall, generous size kitchen/diner with plenty of cupboard space and part built in appliances. there is also a door leading out to the rear garden. the lounge is also of a good size.

Upstairs consists of two bedrooms, bathroom with inset wash hand basin and shower over bath.

Outside to the front is a driveway.

The rear garden has been landscaped and has paved area and is laid to artificial lawn.

Ground Floor

Entrance Hall

First Floor

Landing Loft space with ladder, part boarded

Bedroom One 14' 3" x 10' 6" (4.34m x 3.20m)

Bedroom Two 11' 8" x 10' (3.56m x 3.05m)

Bathroom

Exterior

Off Road Parking

Rear Garden