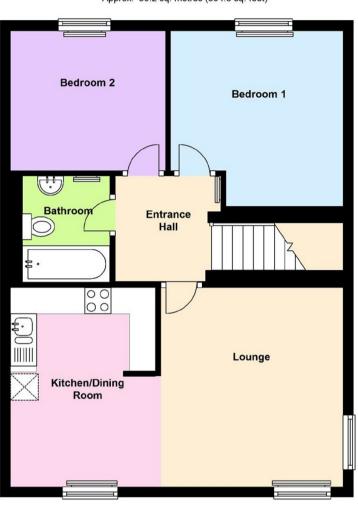

First Floor Approx. 55.2 sq. metres (594.5 sq. feet)

Total area: approx. 55.2 sq. metres (594.5 sq. feet)

This plan is included as a service to our customers and is intended as a GUIDE TO LAYOUT only. Dimensions are approximate. DO NOT SCALE.