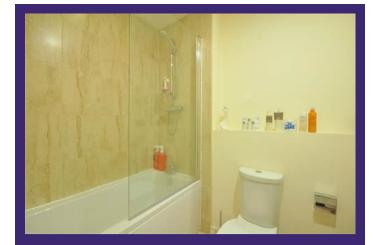

## BATHROOM

Fitted with a modern, three piece suite, comprising: panelled bath with mains fed shower and glass screen over, pedestal wash hand basin and low level WC, part tiled walls, heated towel rail, double radiator.