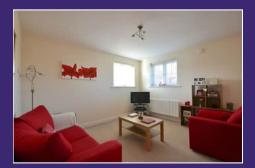

### LOUNGE

3.80m x 3.48m (12' 6" x 11' 5") PVCu double glazed window to side, PVCu double glazed window to front, double radiator, open plan to: