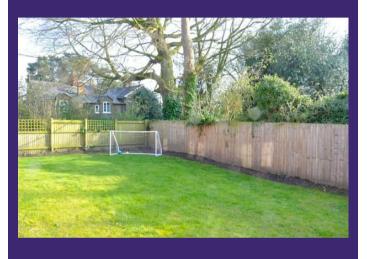

# GARDEN

Communal garden to rear, which is shared between four properties. Outside store cupboard.