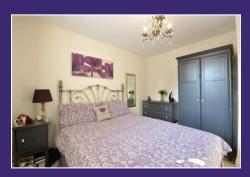

#### **BEDROOM 1**

3.35m x 3.29m (11' x 10' 10") PVCu double glazed window to rear, double radiator.

## **BEDROOM 2**

2.67m x 2.96m (8' 9" x 9' 9") PVCu double glazed window to rear, double radiator.