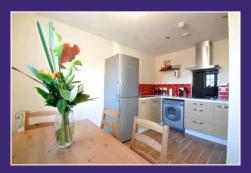

#### 3.80m x 2.77m (12' 6" x 9' 1")

Fitted with a matching range of base and eye level units with worktop space over, 1 1/2 bowl stainless steel sink with mixer tap and tiled splashbacks, plumbing for washing machine, space for fridge/freezer, built-in electric oven, microwave oven and electric hob with extractor hood over, PVCu double glazed window to front, double radiator.