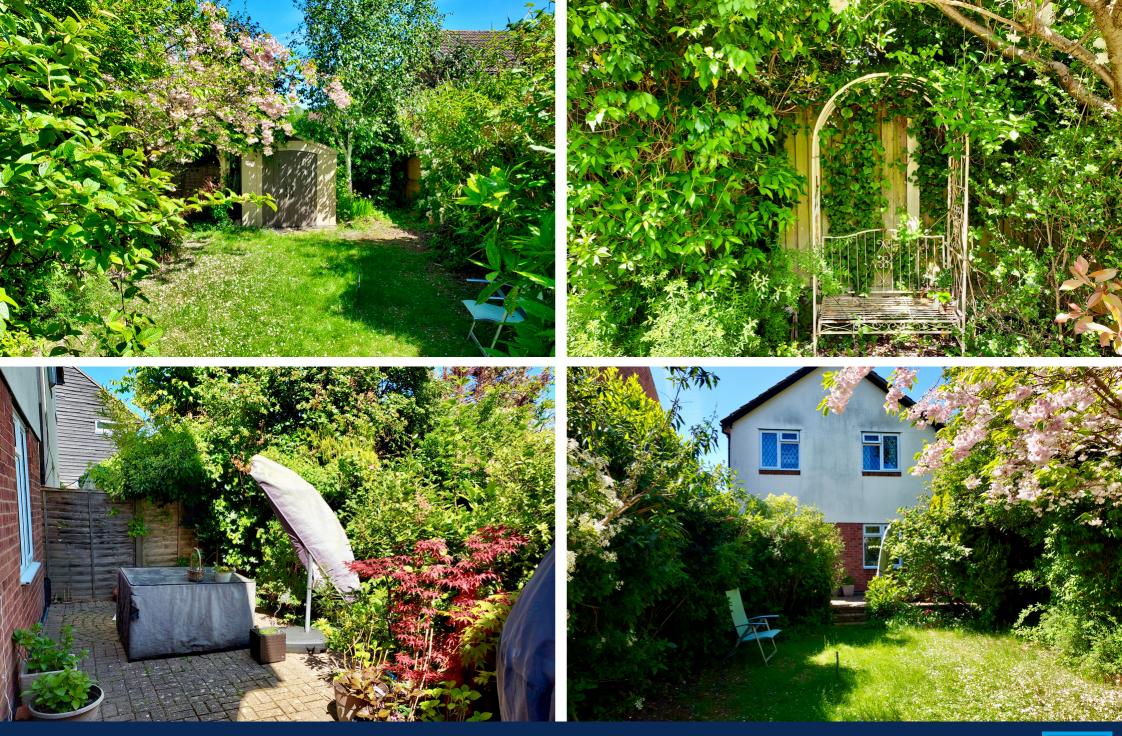

The property offers gas central heating and double glazing and outside there is an integral garage with driveway parking for several cars. The rear garden extends to approximately 45ft in depth and enjoys an east facing aspect.

- Modern detached family home
- Lounge and separate dining room
- Four bedrooms
- Approximately 45ft rear garden
- Walking distance of village centre and local amenities

- Cloakroom and family bathroom
- Fitted kitchen with integrated oven & hob
- Gas central heating & double glazing
- integral garage and driveway parking
- Early viewing advised