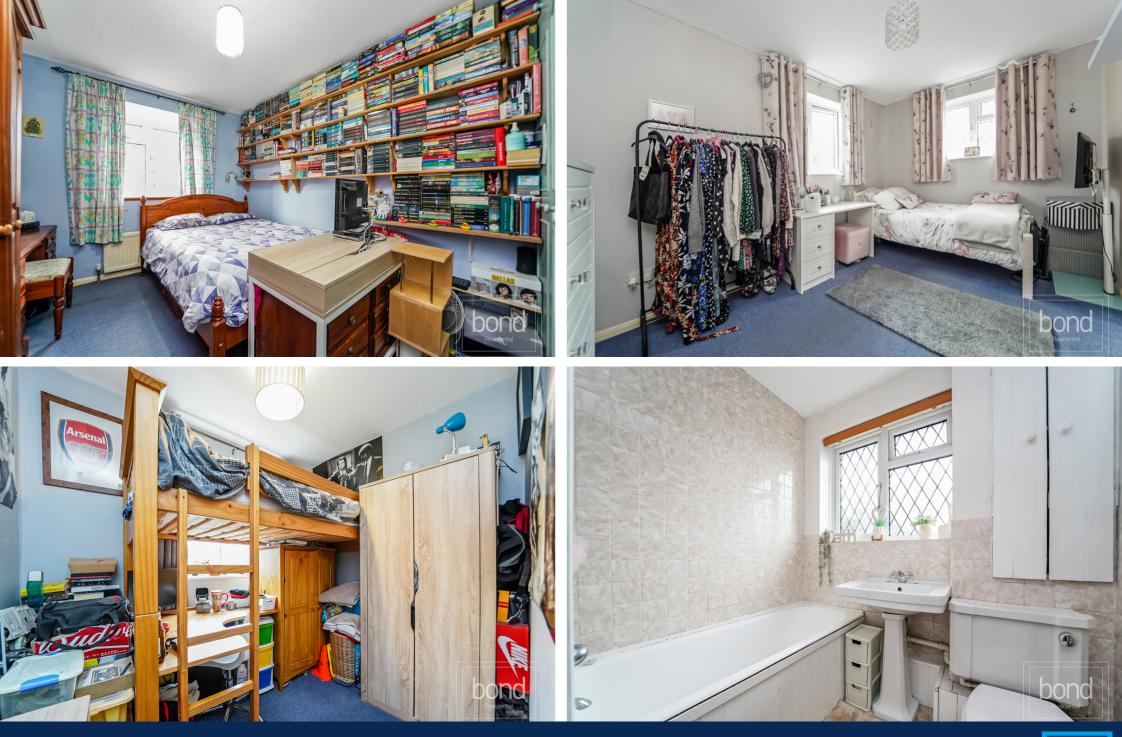

#### ACCOMMODATION

A modern detached family home which comprises entrance hall, cloakroom, living room, separate dining room and fitted kitchen with integrated oven and hob. On the first floor there are four bedrooms and a family bathroom.

The property offers gas central heating and double glazing and outside there is an integral garage with driveway parking for several cars. The rear garden extends to approximately 45ft in depth and enjoys an east facing aspect.

- Modern detached family home
- Lounge and separate dining room
- Four bedrooms
- Approximately 45ft rear garden
- Walking distance of village centre and local amenities

- Cloakroom and family bathroom
- Fitted kitchen with integrated oven & hob
- Gas central heating & double glazing
- integral garage and driveway parking
- Early viewing advised