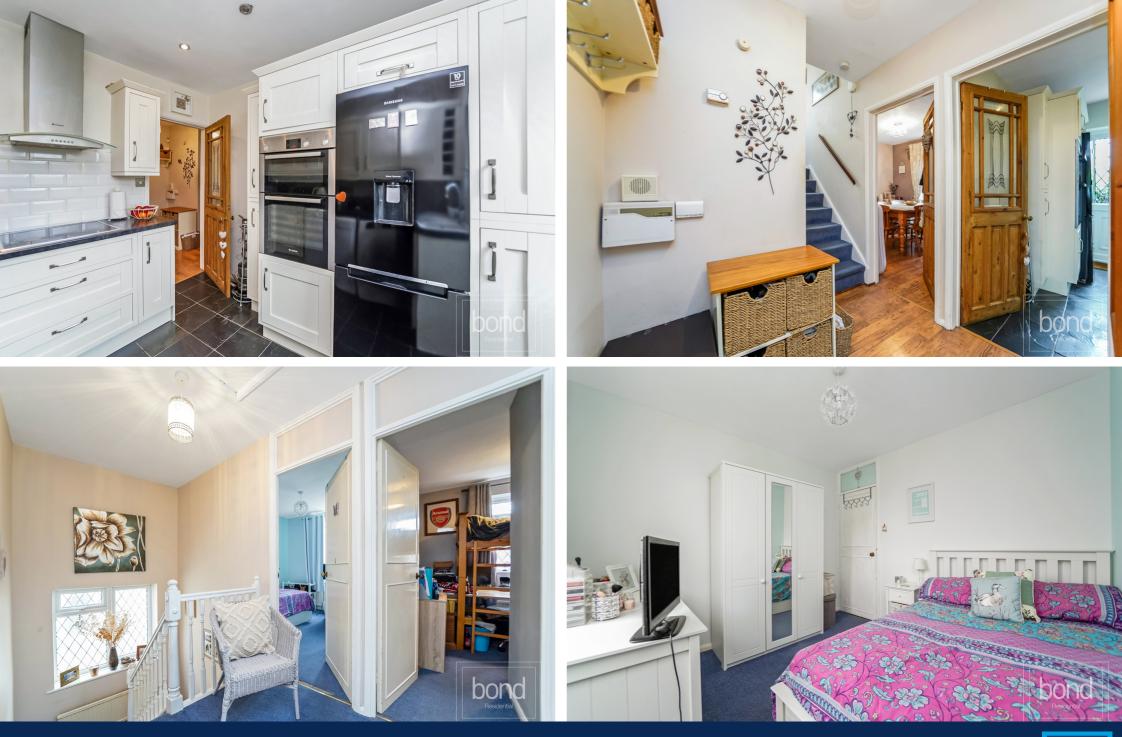

#### ACCOMMODATION

A modern detached family home which comprises entrance hall, cloakroom, living room, separate dining room and fitted kitchen with integrated oven and hob. On the first floor there are four bedrooms and a family bathroom.

The property offers gas central heating and double glazing and outside there is an integral garage with driveway parking for several cars. The rear garden extends to approximately 45ft in depth and enjoys an east facing aspect.

- Modern detached family home
- Lounge and separate dining room
- Four bedrooms
- Approximately 45ft rear garden
- Walking distance of village centre and local amenities

- Cloakroom and family bathroom
- Fitted kitchen with integrated oven & hob
- Gas central heating & double glazing
- integral garage and driveway parking
- Early viewing advised