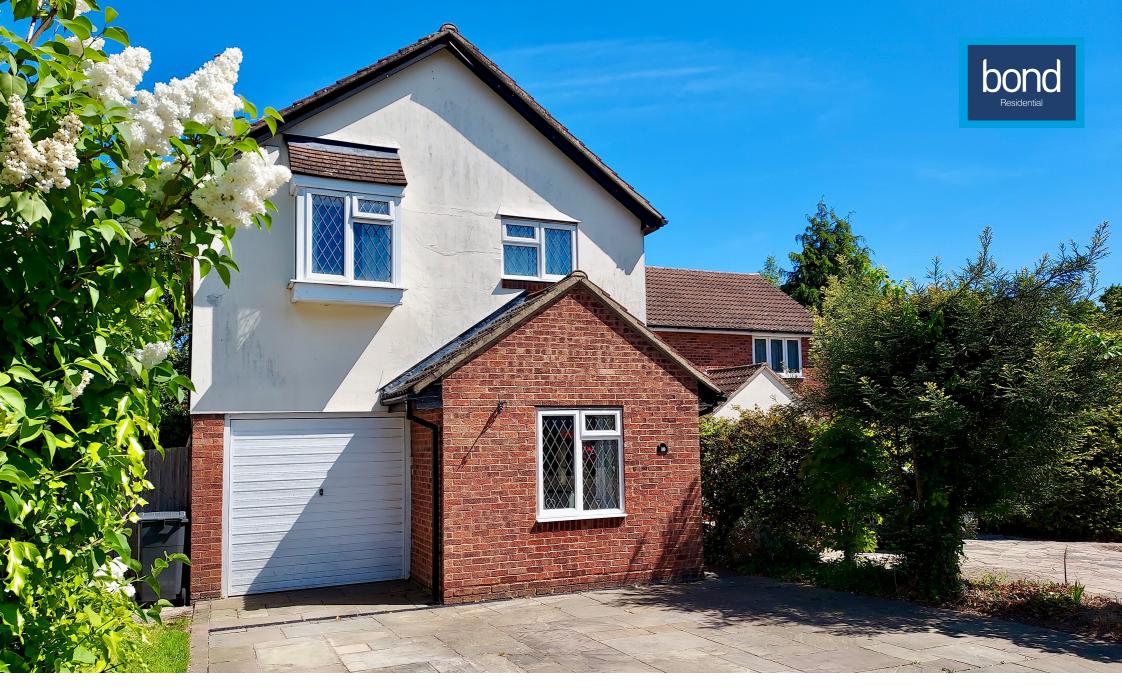

#### ACCOMMODATION

A modern detached family home which comprises entrance hall, cloakroom, living room, separate dining room and fitted kitchen with integrated oven and hob. On the first floor there are four bedrooms and a family bathroom.

The property offers gas central heating and double glazing and outside there is an integral garage with driveway parking for several cars. The rear garden extends to approximately 45ft in depth and enjoys an east facing aspect.

- Modern detached family home
- Lounge and separate dining room
- Four bedrooms
- Approximately 45ft rear garden
- Walking distance of village centre and local amenities

- Cloakroom and family bathroom
- Fitted kitchen with integrated oven & hob
- Gas central heating & double glazing
- integral garage and driveway parking
- Early viewing advised