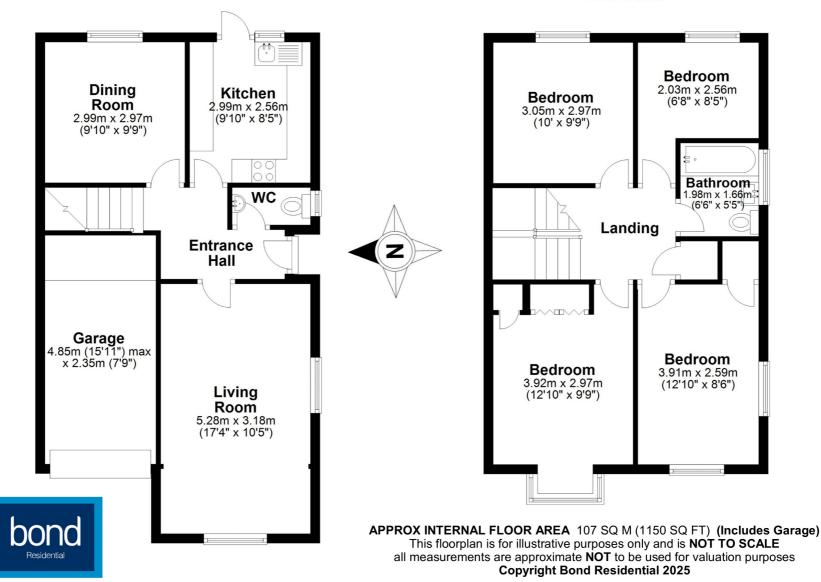

#### ACCOMMODATION

A modern detached family home which comprises entrance hall, cloakroom, living room, separate dining room and fitted kitchen with integrated oven and hob. On the first floor there are four bedrooms and a family bathroom.

The property offers gas central heating and double glazing and outside there is an integral garage with driveway parking for several cars. The rear garden extends to approximately 45ft in depth and enjoys an east facing aspect.

# **Ground Floor**

**First Floor** 

10, Maldon Road, Danbury, Essex, CM3 4QQ Telephone: 01245 222856 Website: www.bondresidential.co.uk

Consumer Protection from Unfair Trading Regulations 2008 and the Business Protection from Misleading Marketing Regulations 2008. Bond Residential have made every effort to ensure that consumers and/or businesses are treated fairly and provided with accurate material information as required by law. We have not tested any apparatus, equipment, fixture, fitting or any services and as such are unable to verify they are in working order, fit for their purpose, or within the ownership of the seller or landlord. Neither have we been able to check the legal documentation to verify the legal status of the property. We therefore advise potential buyers or tenants to verify these matters with their own solicitors or other advisers.