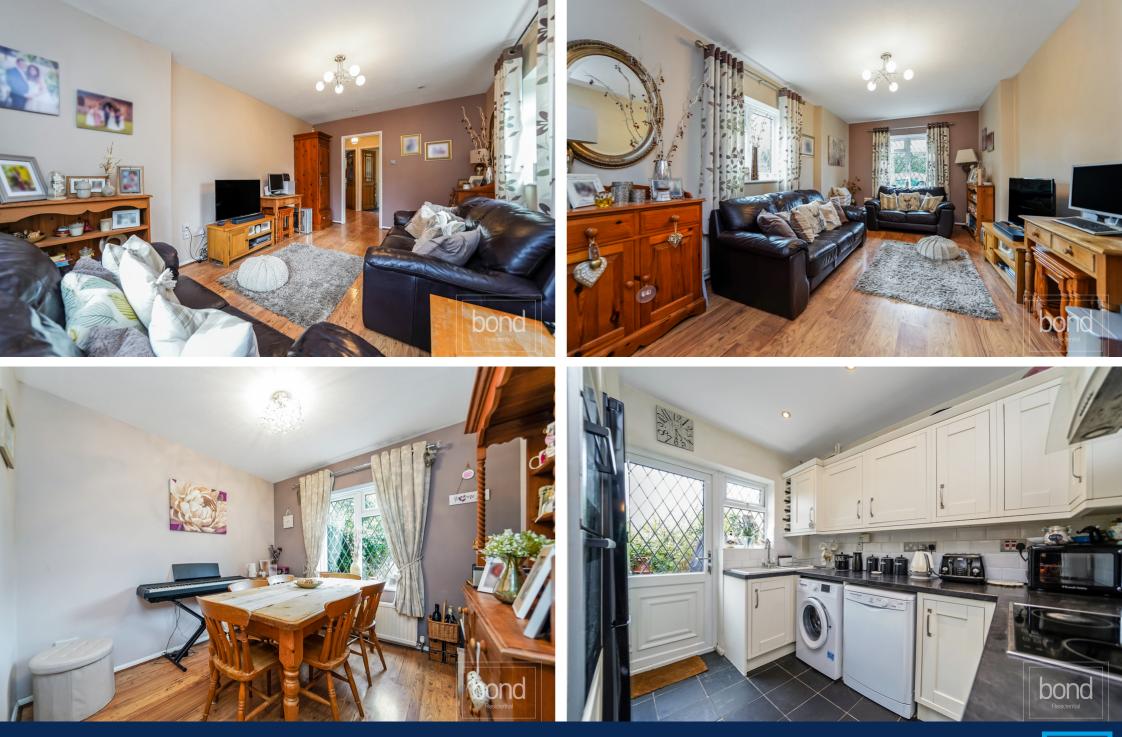

#### ACCOMMODATION

A modern detached family home which comprises entrance hall, cloakroom, living room, separate dining room and fitted kitchen with integrated oven and hob. On the first floor there are four bedrooms and a family bathroom.

The property offers gas central heating and double glazing and outside there is an integral garage with driveway parking for several cars. The rear garden extends to approximately 45ft in depth and enjoys an east facing aspect.

- Modern detached family home
- Lounge and separate dining room
- Four bedrooms
- Approximately 45ft rear garden
- Walking distance of village centre and local amenities

- Cloakroom and family bathroom
- Fitted kitchen with integrated oven & hob
- Gas central heating & double glazing
- integral garage and driveway parking
- Early viewing advised