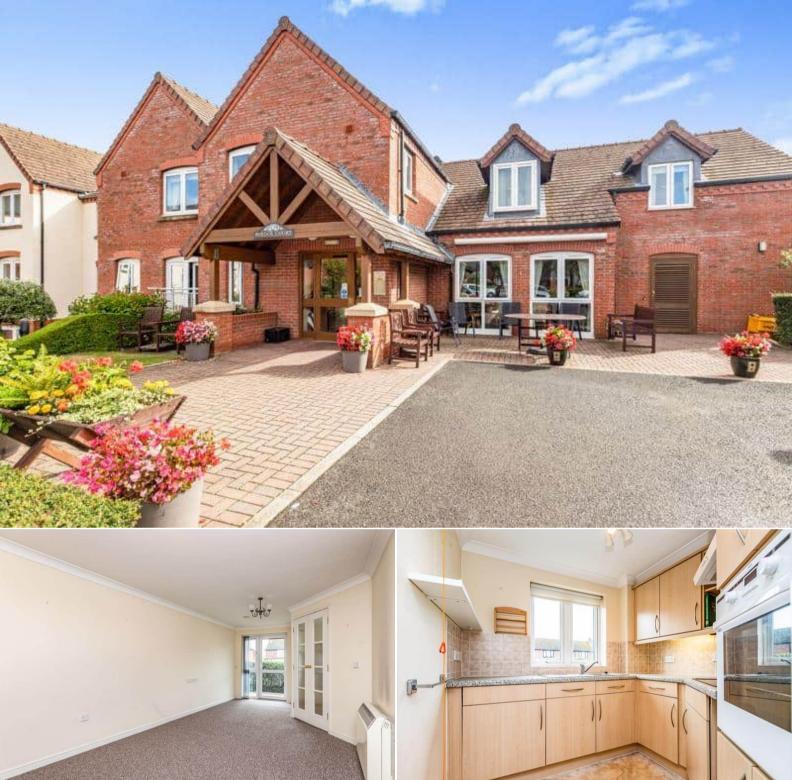

## New Road Studley

Bettermove are proud to present this 1 bedroom retirement flat in Studley available with no forward chain.

The property benefits from double glazing, electric heating throughout and has off street parking available via the communal parking area. The council tax band is C.

This is a leasehold property with 107 years remaining on the lease; the ground rent is £197.50 per annum and the service charge is £3,150.94 per annum.

The interior of this well maintained property comprises a spacious living room, fitted kitchen, the main double bedroom and bathroom on the ground floor of the building. The exterior boasts communal gardens, perfect for enjoying the summer months.

Located in the popular village of Studley, the property is close to a range of amenities, including shops, supermarkets, restaurants and pubs. Excellent transport connections can be found from the A435 and many local buses.