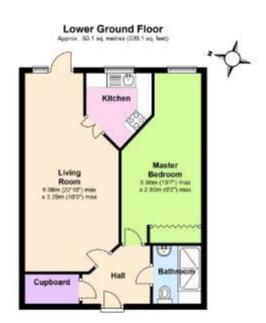

This is a leasehold property with 107 years remaining on the lease; the ground rent is £197.50 per annum and the service charge is £3,150.94 per annum.

The interior of this well maintained property comprises a spacious living room, fitted kitchen, the main double bedroom and bathroom on the ground floor of the building. The exterior boasts communal gardens, perfect for enjoying the summer months.

Total area: approx. 50.1 sq. metres (539.1 sq. feet)

This floor plan is for illustrative purposes only and is not to scale. Where measurements are shown, these are approximate and should not be relied upon. Total square area includes the entirety of the property and any outbuildings/garages. Santary ware and sitchen fittings are representative only and approximate to actual position, shape and style. No liability is accepted in respect of any consequential loss arising from the use of this plan. Reproduced under idence from Evolve Partnership Limited. All rights reserved.