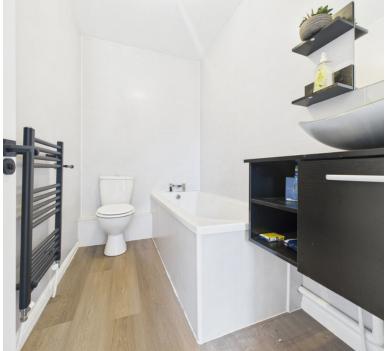

in oven and hob, integrated washing machine, dishwasher, and microwave, double glazed window, sliding double glazed door to the garden

# First floor landing:

Double glazed window, loft access, airing cupboard housing the boiler

## Bedroom 1:

4.12m x 2.52m (13' 6" x 8' 3") Radiator, double glazed window, wardrobes, door to the en-suite

## En-suite

Shower cubicle, wash hand basin, double glazed window, heated towel rail

# Bedroom 2

3.00m x 2.48m (9' 10" x 8' 2") Radiator, double glazed window

## Bedroom 3

2.50m x 2.16m (8' 2" x 7' 1") Radiator, double glazed window

## Bathroom:

Bath, wash hand basin, heated towel rail, WC

# Parking:

To the rear of the property there are 2 allocated spaces

## Rear garden:

Laid to chippings, gate giving rear access to the parking spaces













#### **FLOORPLAN & EPC**