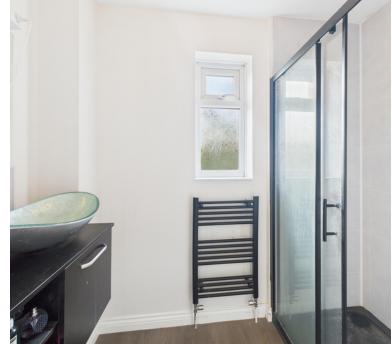

## En-suite

Shower cubicle, wash hand basin, double glazed window, heated towel rail