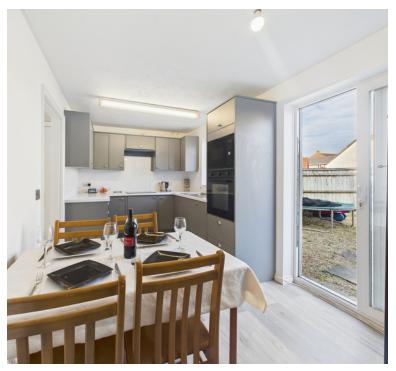

## Kitchen/diner:

4.76m x 2.46m (15' 7" x 8' 1") Sink unit, floor and wall units, built in oven and hob, integrated washing machine, dishwasher, and microwave, double glazed window, sliding double glazed door to the garden