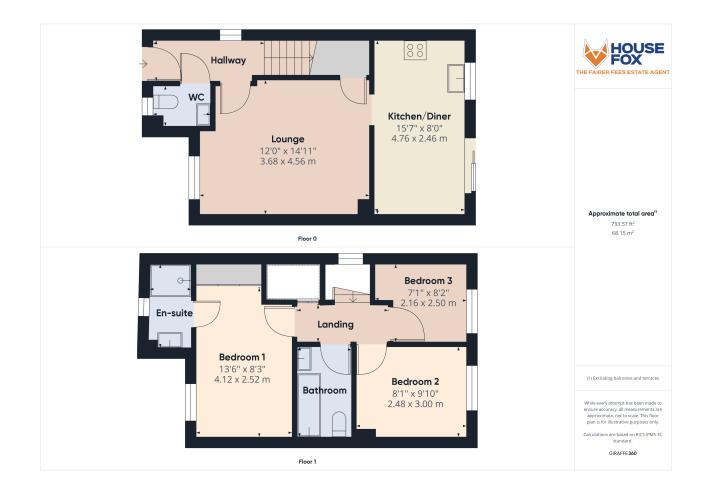

### Hallway:

Double glazed window, radiator, doors to the cloakroom and lounge

#### Cloakroom:

WC, wash hand basin, radiator, double glazed window

#### Lounge:

4.56m x 3.68m (15' 0" x 12' 1") Radiator, double glazed windows, understairs cupboard, door to the kitchen/diner

## Kitchen/diner:

4.76m x 2.46m (15' 7" x 8' 1") Sink unit, floor and wall units, built in oven and hob, integrated washing machine, dishwasher, and microwave, double glazed window, sliding double glazed door to the garden

# First floor landing:

Double glazed window, loft access, airing cupboard housing the boiler

## Bedroom 1:

4.12m x 2.52m (13' 6" x 8' 3") Radiator, double glazed window, wardrobes, door to the en-suite

## En-suite

Shower cubicle, wash hand basin, double glazed window, heated towel rail

# Bedroom 2

3.00m x 2.48m (9' 10" x 8' 2") Radiator, double glazed window

## Bedroom 3

2.50m x 2.16m (8' 2" x 7' 1") Radiator, double glazed window

## Bathroom:

Bath, wash hand basin, heated towel rail, WC

#### **FLOORPLAN & EPC**