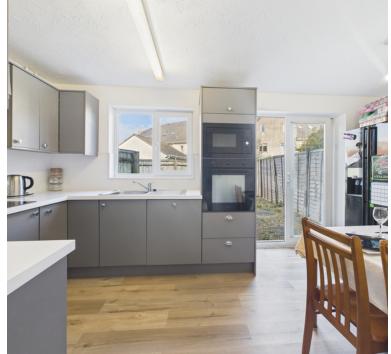

## Kitchen/diner:

4.76m x 2.46m (15' 7" x 8' 1") Sink unit, floor and wall units, built in oven and hob, integrated washing machine, dishwasher, and microwave, double glazed window, sliding double glazed door to the garden