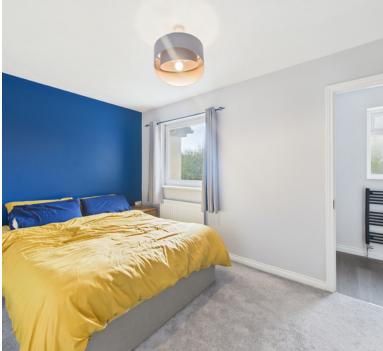

## Bedroom 1:

4.12m x 2.52m (13' 6" x 8' 3") Radiator, double glazed window, wardrobes, door to the en-suite