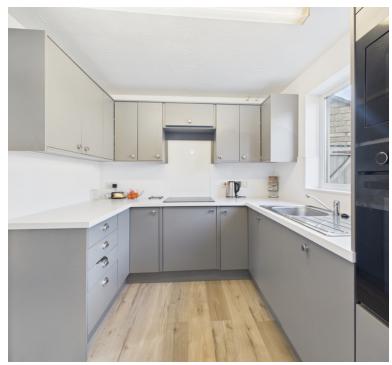

## Kitchen/diner:

4.76m x 2.46m (15' 7" x 8' 1") Sink unit, floor and wall units, built in oven and hob, integrated washing machine, dishwasher, and microwave, double glazed window, sliding double glazed door to the garden