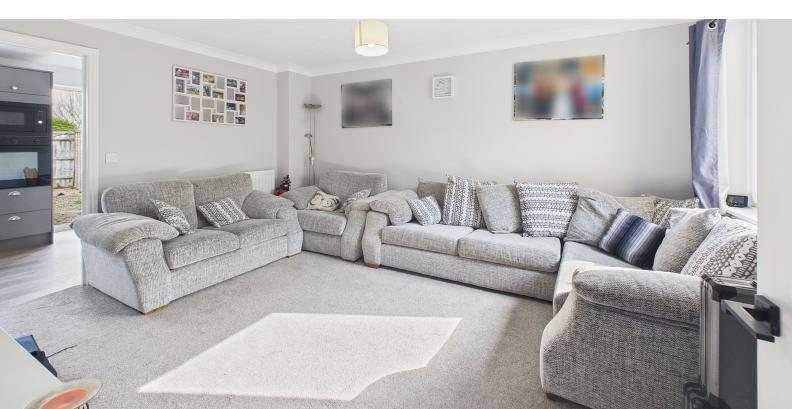

#### Lounge:

4.56m x 3.68m (15' 0" x 12' 1") Radiator, double glazed windows, understairs cupboard, door to the kitchen/diner