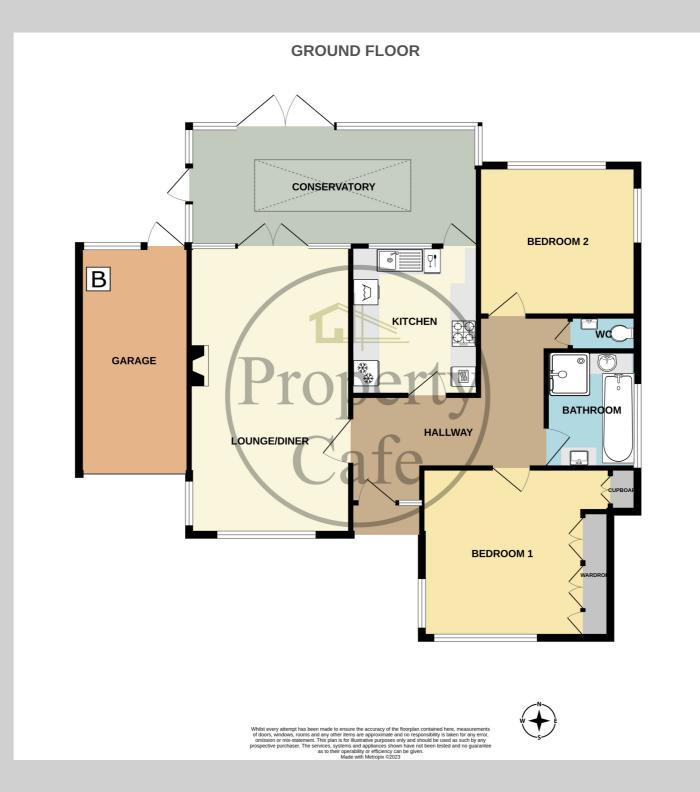

60 Birkdale, Bexhill-on-Sea, East Sussex, TN39 3TG An Immaculate Two Bedroom Detached Bungalow Close To Little Common Village £525,000

An immaculate two bedroom 'Larkin built' detached bungalow situated in a sought after Little Common location. Accommodation and benefits include; An immaculate inner 'L' shaped entrance hall with access all rooms to include; A 20'ft x 12ft dual aspect lounge/diner with central fireplace, a modern fully refurbished kitchen, two spacious double bedrooms, a modern refurbished bathroom & separate W.C. To the rear there is a newly fitted full width UPVC conservatory enjoying lovely views across the rear garden. To the front there is a block paved driveway offering ample parking leading through to an attached single garage with remote roller door. As you will note the bungalow is in immaculate condition throughout & has a lovely landscaped rear garden which is mostly laid to lawn with mature shrubs and flower borders. The property is situated within easy access of Little Common Village and your earliest viewing is highly recommended. For additional details or to arrange to view please contact our Bexhill Sales Team on 01424 224488.

- Immaculate Detached Bungalow
- Two Double Bedrooms with Storage
  - Spacious 20ft Lounge-Diner
  - Refurbished Kitchen & Bathroom
  - Central Heated & Fully D.Glazed
  - Full Width UPVC Conservatory
- Newly Fitted Central Heating Boiler

- Good Size Landscaped Rear Garden
- Block Paved Drive & Ample Parking
- Attached Garage With Roller Door
  - Cleaned & Overhauled Roof
- Sought After Little Common Location
  - Viewing Highly Recommended