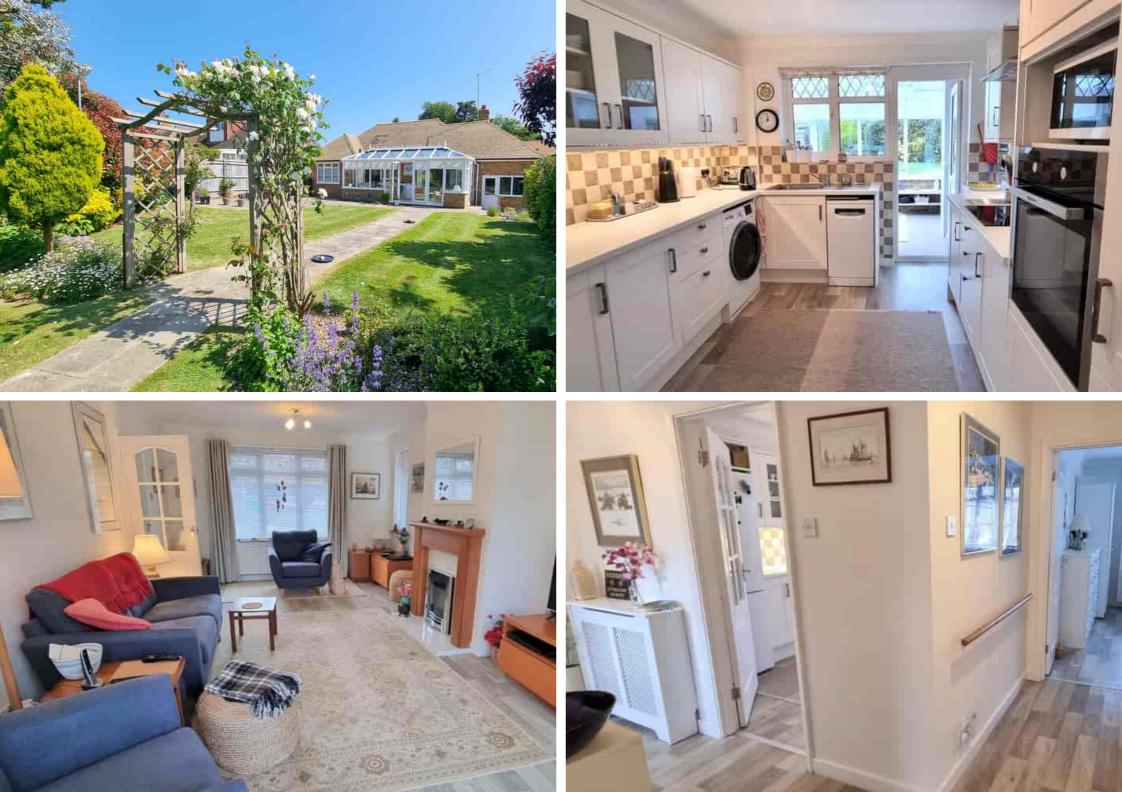

60 Birkdale, Bexhill-on-Sea, East Sussex, TN39 3TG An Immaculate Two Bedroom Detached Bungalow Close To Little Common Village £525,000

An immaculate two bedroom 'Larkin built' detached bungalow situated in a sought after Little Common location. Accommodation and benefits include; An immaculate inner 'L' shaped entrance hall with access all rooms to include; A 20'ft x 12ft dual aspect lounge/diner with central fireplace, a modern fully refurbished kitchen, two spacious double bedrooms, a modern refurbished bathroom & separate W.C. To the rear there is a newly fitted full width UPVC conservatory enjoying lovely views across the rear garden. To the front there is a block paved driveway offering ample parking leading through to an attached single garage with remote roller door. As you will note the bungalow is in immaculate condition throughout & has a lovely landscaped rear garden which is mostly laid to lawn with mature shrubs and flower borders. The property is situated within easy access of Little Common Village and your earliest viewing is highly recommended. For additional details or to arrange to view please contact our Bexhill Sales Team on 01424 224488.

- Immaculate Detached Bungalow
- Two Double Bedrooms with Storage
  - Spacious 20ft Lounge-Diner
  - Refurbished Kitchen & Bathroom
  - Central Heated & Fully D.Glazed
  - Full Width UPVC Conservatory
- Newly Fitted Central Heating Boiler