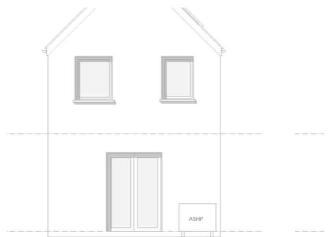

## PLOT TO THE REAR OF 37 SLADES ROAD, ST AUSTELL, CORNWALLPL25 4HA PRICE £79,950

FOR SALE AN INDIVIDUAL BUILDING PLOT SITUATED TO THE REAR OF 37 SLADES ROAD AND APPROACHED FROM AGAR ROAD A SMALL QUIET ROAD WHICH LEADS ONTO TO SLADES ROAD. PLANNING PERMISSION EXISTS FOR THE ERECTION OF A DETACHED TWO STOREY DWELLING WITH THREE BEDROOM ACCOMMODATION. THE SCHEME WOULD ENJOY PARKING TO THE FRONT AND GARDENS FRONT AND REAR. THE PLANNING NUMBER IS PA25/03031, WHICH WAS GRANTED ON THE 29TH MAY 2025. WE BELIEVE THERE IS NO CIL TAX TO PAY BUT WOULD CONFIRM THIS UPON A PURCHASER PROCEEDING TO PURCHASE. PLANS ARE AVAILABLE UPON REQUEST.

For sale an individual building plot situated to the rear of 37 Slades Road and approached from Agar Road a small quiet road which leads onto the main road. Planning permission exists for the erection of a detached two storey dwelling with three bedroom accommodation. The scheme would enjoy parking to the front and gardens front and rear. The planning number is PA25/03031, which was granted on the 29th May 2025. We believe there is no CIL tax to pay but would confirm this upon a purchaser proceeding to purchase. The building plot is conveniently situated close to local schools and shops within the immediate area. St Austell town centre is approximately a quarter of a mile distant.