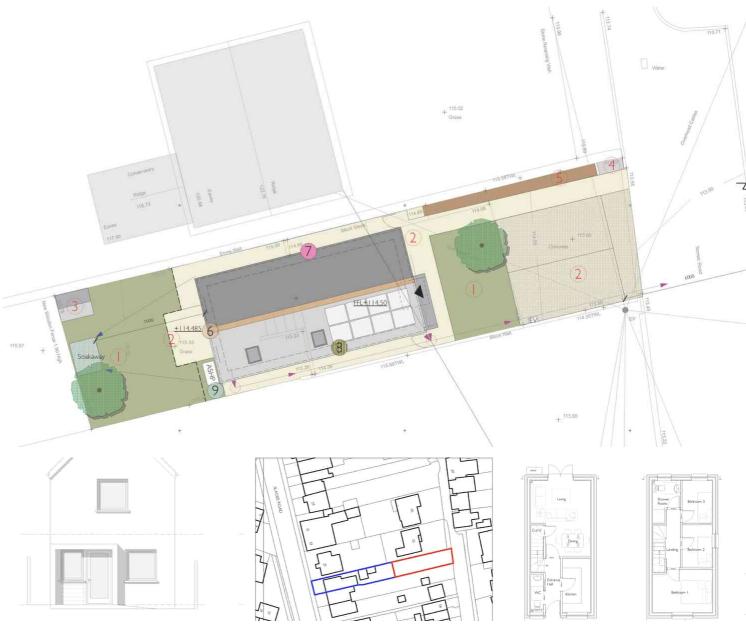

## PLOT TO THE REAR OF 37 SLADES ROAD, ST AUSTELL, CORNWALLPL25 4HA PRICE £79,950

FOR SALE AN INDIVIDUAL BUILDING PLOT SITUATED TO THE REAR OF 37 SLADES ROAD AND APPROACHED FROM AGAR ROAD A SMALL QUIET ROAD WHICH LEADS ONTO TO SLADES ROAD. PLANNING PERMISSION EXISTS FOR THE ERECTION OF A DETACHED TWO STOREY DWELLING WITH THREE BEDROOM ACCOMMODATION. THE SCHEME WOULD ENJOY PARKING TO THE FRONT AND GARDENS FRONT AND REAR. THE PLANNING NUMBER IS PA25/03031, WHICH WAS GRANTED ON THE 29TH MAY 2025. WE BELIEVE THERE IS NO CIL TAX TO PAY BUT WOULD CONFIRM THIS UPON A PURCHASER PROCEEDING TO PURCHASE. PLANS ARE AVAILABLE UPON REQUEST.

For sale an individual building plot situated to the rear of 37 Slades Road and approached from Agar Road a small quiet road which leads onto the main road. Planning permission exists for the erection of a detached two storey dwelling with three bedroom accommodation. The scheme would enjoy parking to the front and gardens front and rear. The planning number is PA25/03031, which was granted on the 29th May 2025. We believe there is no CIL tax to pay but would confirm this upon a purchaser proceeding to purchase. The building plot is conveniently situated close to local schools and shops within the immediate area. St Austell town centre is approximately a quarter of a mile distant.