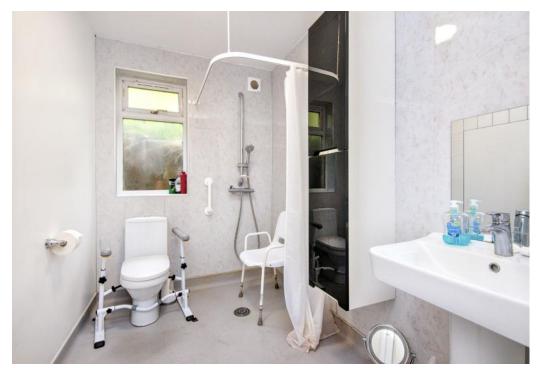

### Features

- Detached house on the edge of Ceres
- Entrance hall with storage cupboard
- Living room with versatile adjoining conservatory
- Contemporary breakfasting kitchen
- Formal dining room
- Two double bedrooms
- Third bedroom/home office
- Wet room and separate bathroom
- Mature private garden
- Neighbouring field with stables and tack room
- Large detached garage and multi-car driveway
- Gas central heating and double glazing