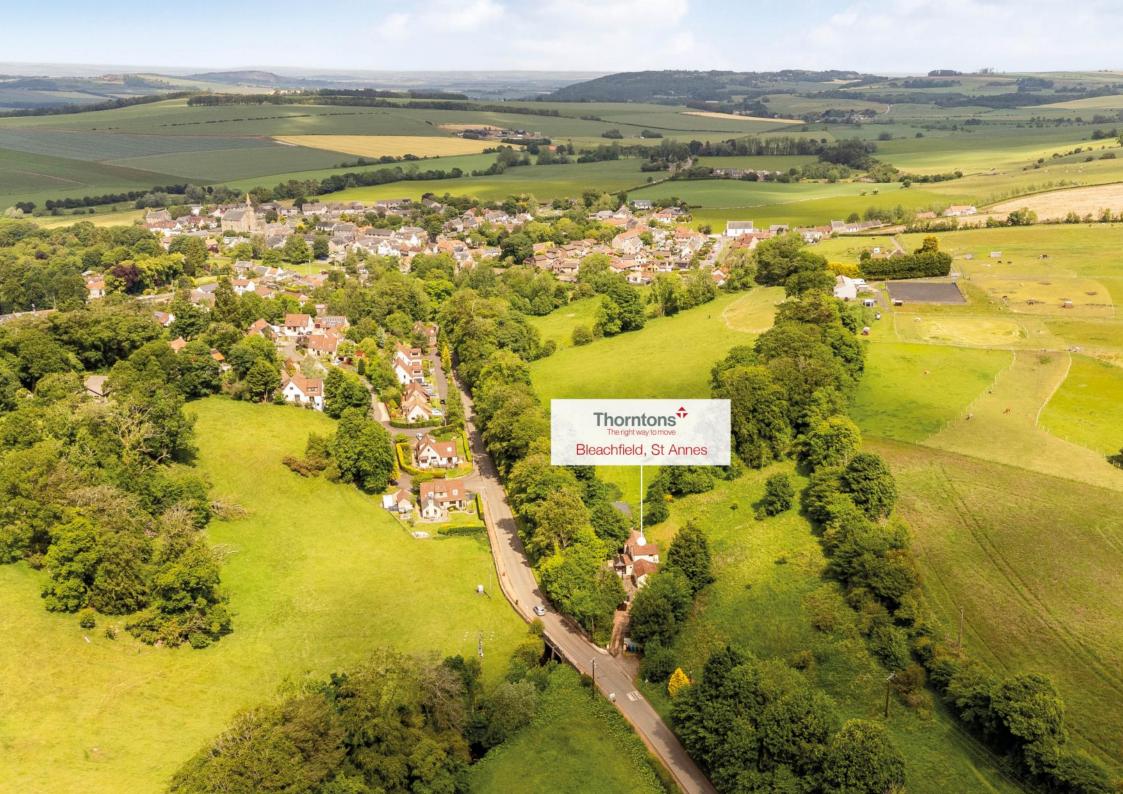

### Summary

Enjoying a quiet position on the edge of Ceres and surrounded by the picturesque countryside, this detached house is sure to appeal to a wealth of buyers, with the added convenience of the accommodation being predominantly on the lower floor. The house features a private garden area, a garage, a private driveway, stables, a tack room, and an access gate that leads to a neighbouring field, which can be rented. The new owner can keep horses by arrangement with the current owner. There is also a burn close by with fishing rights.