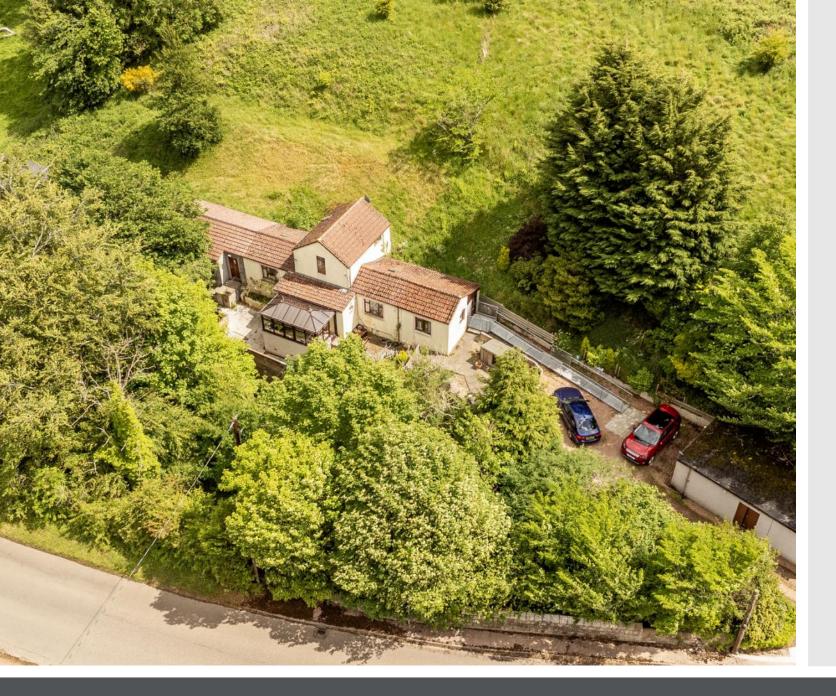

### Summary

Enjoying a quiet position on the edge of Ceres and surrounded by the picturesque countryside, this detached house is sure to appeal to a wealth of buyers, with the added convenience of the accommodation being predominantly on the lower floor. The house features a private garden area, a garage, a private driveway, stables, a tack room, and an access gate that leads to a neighbouring field, which can be rented. The new owner can keep horses by arrangement with the current owner. There is also a burn close by with fishing rights.

### Features

- Detached house on the edge of Ceres
- Entrance hall with storage cupboard
- Living room with versatile adjoining conservatory
- Contemporary breakfasting kitchen
- Formal dining room
- Two double bedrooms
- Third bedroom/home office
- Wet room and separate bathroom
- Mature private garden
- Neighbouring field with stables and tack room
- Large detached garage and multi-car driveway
- Gas central heating and double glazing