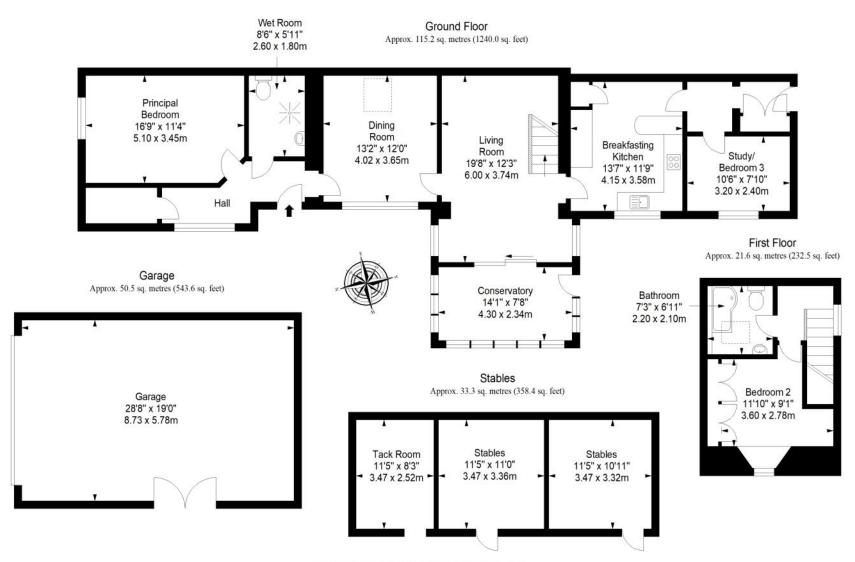

ght fittings, and integrated kitchen appliances will be included in the sale.

### Features

- Detached house on the edge of Ceres
- Entrance hall with storage cupboard
- Living room with versatile adjoining conservatory
- Contemporary breakfasting kitchen
- Formal dining room
- Two double bedrooms
- Third bedroom/home office
- Wet room and separate bathroom
- Mature private garden
- Neighbouring field with stables and tack room
- Large detached garage and multi-car driveway
- Gas central heating and double glazing



"This three-bedroom, two-bathroom house has multiple living areas, offering spacious and flexible accommodation."

















"The house lies within easy reach of the reliable village amenities Ceres has to offer, as well as the surrounding countryside."



# Floorplan



Total area: approx. 136.8 sq. metres (1472.5 sq. feet)





### Our Branches

#### **ANSTRUTHER**

5A Shore Street, Anstruther, KY10 3EA 01333 310481 anstrutherea@thorntons-law.co.uk

#### **ARBROATH**

165 High Street, Arbroath, DD1 1DR 01241 876633 arbroathea@thorntons-law.co.uk

#### **BONNYRIGG**

3-7 High Street, Bonnyrigg, EH19 2DA 0131 663 7135 bonnyriggea@thorntons-law.co.uk

#### **CUPAR**

49 Bonnygate, Cupar, KY15 4BY 01334 656564 cuparea@thorntons-law.co.uk

#### **DUNDEE**

Whitehall House, 33 Yeaman Shore Dundee DD1 4BJ 01382 200099 dundeeea@thorntons-law.co.uk

#### **EDINBURGH**

Citypoint, 3rd Floor, 65 Haymarket Terrace, Edinburgh, EH12 5HD 0131 297 5980 edinea@thorntons-law.co.uk

#### **FORFAR**

53 East High Street, Forfar, DD8 2EL 01307 466886 forfarea@thorntons-law