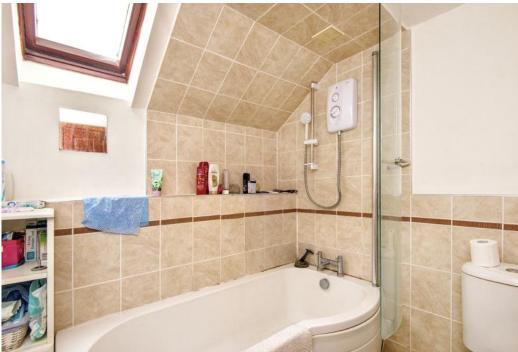

### Features

- Detached house on the edge of Ceres
- Entrance hall with storage cupboard
- Living room with versatile adjoining conservatory
- Contemporary breakfasting kitchen
- Formal dining room
- Two double bedrooms
- Third bedroom/home office
- Wet room and separate bathroom
- Mature private garden
- Neighbouring field with stables and tack room
- Large detached garage and multi-car driveway
- Gas central heating and double glazing