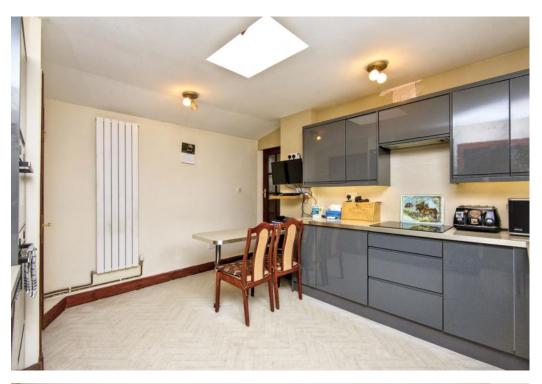

### Features

- Detached house on the edge of Ceres
- Entrance hall with storage cupboard
- Living room with versatile adjoining conservatory
- Contemporary breakfasting kitchen
- Formal dining room
- Two double bedrooms
- Third bedroom/home office
- Wet room and separate bathroom
- Mature private garden
- Neighbouring field with stables and tack room
- Large detached garage and multi-car driveway
- Gas central heating and double glazing