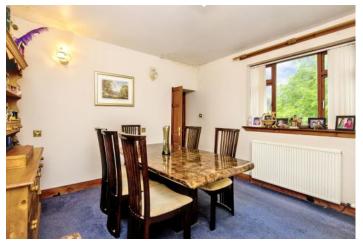

### Features

- Detached house on the edge of Ceres
- Entrance hall with storage cupboard
- Living room with versatile adjoining conservatory
- Contemporary breakfasting kitchen
- Formal dining room
- Two double bedrooms
- Third bedroom/home office
- Wet room and separate bathroom
- Mature private garden
- Neighbouring field with stables and tack room
- Large detached garage and multi-car driveway
- Gas central heating and double glazing