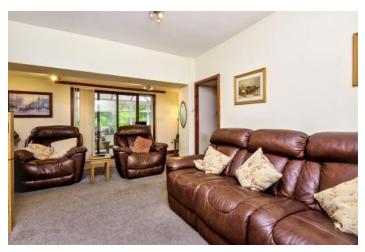

### Features

- Detached house on the edge of Ceres
- Entrance hall with storage cupboard
- Living room with versatile adjoining conservatory
- Contemporary breakfasting kitchen
- Formal dining room
- Two double bedrooms
- Third bedroom/home office
- Wet room and separate bathroom
- Mature private garden
- Neighbouring field with stables and tack room
- Large detached garage and multi-car driveway
- Gas central heating and double glazing

"This three-bedroom, two-bathroom house has multiple living areas, offering spacious and flexible accommodation."

"The house lies within easy reach of the reliable village amenities Ceres has to offer, as well as the surrounding countryside."