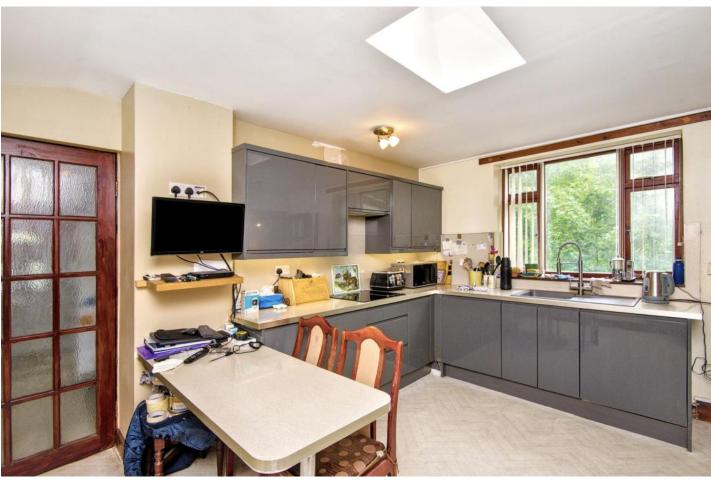

### Features

- Detached house on the edge of Ceres
- Entrance hall with storage cupboard
- Living room with versatile adjoining conservatory
- Contemporary breakfasting kitchen
- Formal dining room
- Two double bedrooms
- Third bedroom/home office
- Wet room and separate bathroom
- Mature private garden
- Neighbouring field with stables and tack room
- Large detached garage and multi-car driveway
- Gas central heating and double glazing