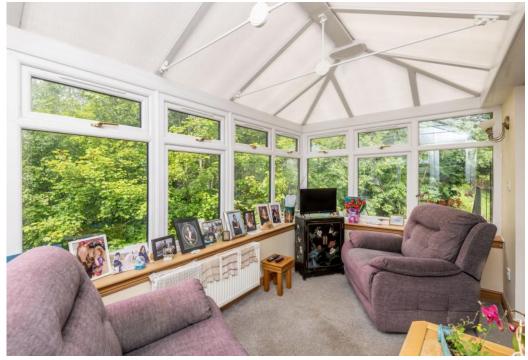

### Features

- Detached house on the edge of Ceres
- Entrance hall with storage cupboard
- Living room with versatile adjoining conservatory
- Contemporary breakfasting kitchen
- Formal dining room
- Two double bedrooms
- Third bedroom/home office
- Wet room and separate bathroom
- Mature private garden
- Neighbouring field with stables and tack room
- Large detached garage and multi-car driveway
- Gas central heating and double glazing