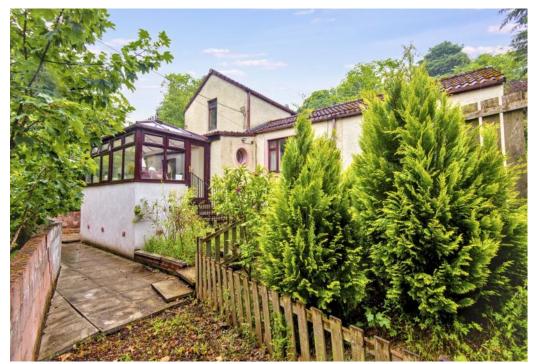

### Summary

Enjoying a quiet position on the edge of Ceres and surrounded by the picturesque countryside, this detached house is sure to appeal to a wealth of buyers, with the added convenience of the accommodation being predominantly on the lower floor. The house features a private garden area, a garage, a private driveway, stables, a tack room, and an access gate that leads to a neighbouring field, which can be rented. The new owner can keep horses by arrangement with the current owner. There is also a burn close by with fishing rights.