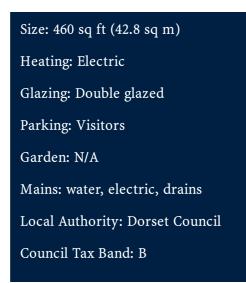

## Asking Price £70,000

0

0

Saville Court

Leasehold

4

 $\mathbf{0}$ 

SAVILLE COURT, POOLE ROAD, WIMBORNE BH21 1QY

## **Estates and Management**

Lease - 125 years from 1 January 1995.

Service Charge: £2,425.00 per annum Ground Rent Charge: £523.82 per annum