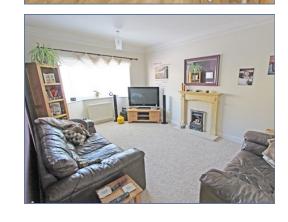

#### Lounge

5m x 3.50m (16' 5" x 11' 6")

#### **Family Room**

3.50m x 3.09m (11'6" x 10'2")