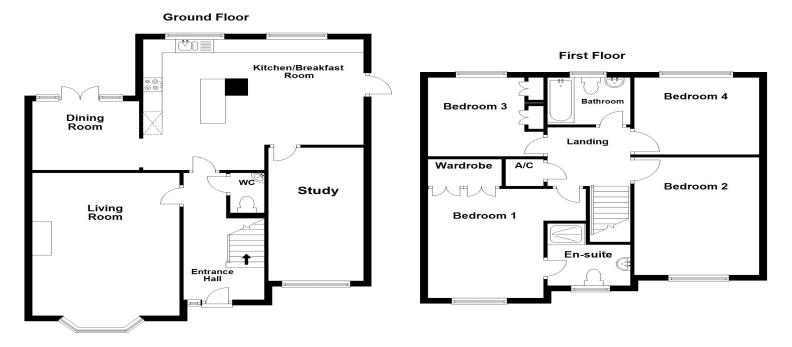

#### **GROUND FLOOR**

#### **Entrance Hall**

Doors leading to:

#### Lounge

5m x 3.50m (16' 5" x 11' 6")

#### **Family Room**

3.50m x 3.09m (11'6" x 10'2")

#### Kitchen Breakfast Room

5.43m x 5.32m (17' 10" x 17' 5")

#### **Downstairs Cloakroom**

Fitted to comprise two piece suite

#### Study

3.37m x 2.49m (11' 1" x 8' 2")

#### **FIRST FLOOR**

#### Landing

Doors leading to:

#### **Bedroom One**

4.17m x 4.17m (13'8" x 13'8")

#### **En Suite**

Fitted to comprise three piece suite

### **Bedroom Two**

3.53m x 2.85m (11' 7" x 9' 4")

#### **Bedroom Three**

4.03m x 2.52m (13' 3" x 8' 3")

#### **Bedroom Four**

2.83m x 2.79m (9' 3" x 9' 2")

#### **Family Bathroom**

Fitted to comprise three piece suite