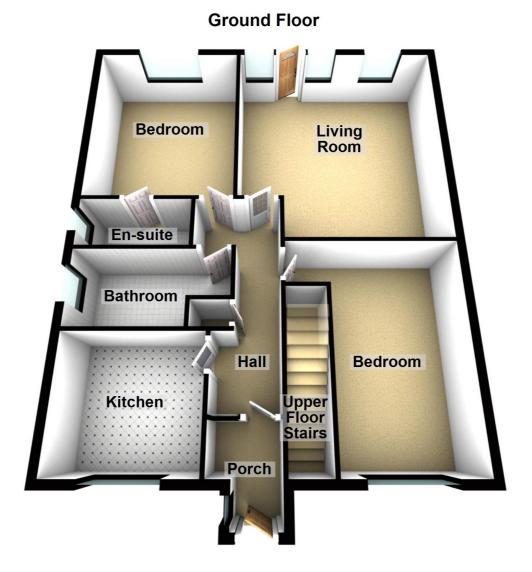

# **Room Descriptions**

### **Enclosed Vestibule**

Double glazed window.

#### Hall

Broom cupboard.

# Southerly Facing Entertaining Room 17'7" x 16'3" (5.36m x 4.95m)

Double glazed door with double glazed side panels to railed and tiled veranda; feature fireplace with pebble effect electric fire (Not Tested).

## Breakfast Kitchen 10'2" x 9'4" (3.10m x 2.84m)

Double glazed window to front with vertical blinds; single drainer stainless steel sink unit with mixer tap; base, wall and drawer units; breakfast bar; integrated fridge and washing machine/dryer.

# Bedroom No. 1 14'4" x 11'10" into bed recess (4.37m x 3.61m)

Double glazed window to rear with vertical blinds; built in wardrobes; display shelving; overhead cupboards and long dressing table with knee hole, cupboard and chest of drawers.

### **En-Suite Shower Room**

Suite comprising a large shower enclosure with mains fitment and flexible hose, pedestal wash hand basin and low level w.c.; chrome ladder style heated towel rail; (All Not Tested); tiled walls and floor; double glazed window.

# Bedroom No. 2 16'7" x 8'7" into bed and door recess (5.05m x 2.62)

Double glazed window to front with vertical blinds; range of built in furniture to include overbed cupboards, two bedside drawer units, wardrobes with hanging rails and shelving.

### Bathroom

Suite comprising a pedestal wash hand basin, panelled bath with shower screen and shower attachment, low level w.c.; airing cupboard housing a wall mounted 'Worcester' gas heating boiler; (All Not Tested); tiled walls and floor; toiletries cupboard; double glazed window.

Measurement are approximate Plan produced using PlanUp.