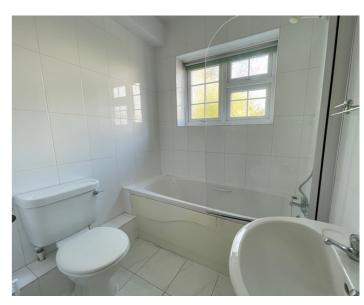

### Bathroom

Suite comprising a pedestal wash hand basin, panelled bath with shower screen and shower attachment, low level w.c.; airing cupboard housing a wall mounted 'Worcester' gas heating boiler; (All Not Tested); tiled walls and floor; toiletries cupboard; double glazed window.