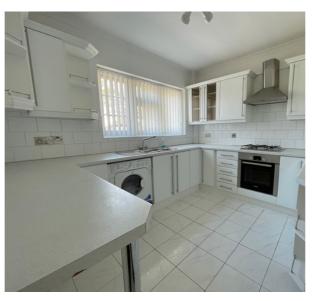

## Breakfast Kitchen 10'2" x 9'4" (3.10m x 2.84m)

Double glazed window to front with vertical blinds; single drainer stainless steel sink unit with mixer tap; base, wall and drawer units; breakfast bar; integrated fridge and washing machine/dryer.