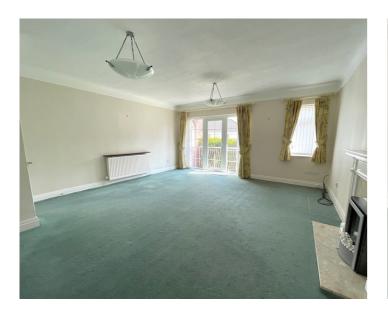

# Southerly Facing Entertaining Room 17'7" x 16'3" (5.36m x 4.95m)

Double glazed door with double glazed side panels to railed and tiled veranda; feature fireplace with pebble effect electric fire (Not Tested).