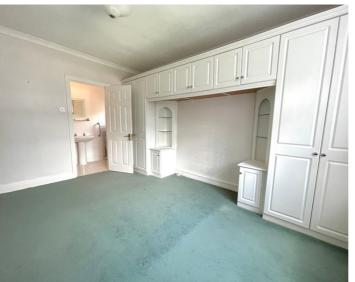

# Bedroom No. 2 16'7" x 8'7" into bed and door recess (5.05m x 2.62)

Double glazed window to front with vertical blinds; range of built in furniture to include overbed cupboards, two bedside drawer units, wardrobes with hanging rails and shelving.