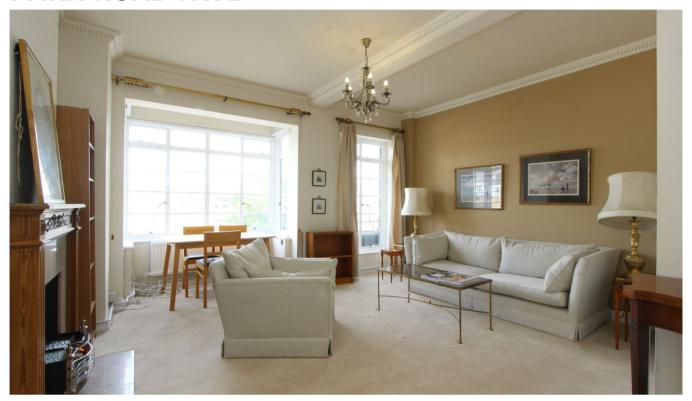

#### **Rossmore Court, NW1**

Newly decorated spacious one bedroom apartment in popular Portered block, good size reception, double bedroom with large fitted wardrobes giving ample storage, separate fully fitted kitchen with all appliances, bathroom with large step in shower cubicle, property benefits from new carpets and is tastefully furnished, set on the third floor with lift, rent includes heat & hot water, situated very near to the open spaces of Regents Park and both Marylebone & Baker Street Tube Stations. Available 3rd November