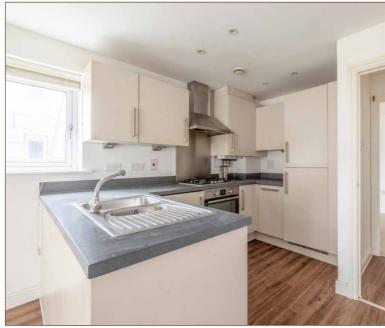

Offered to the market with no onward chain, inviting the possibility of a very quick sale, is this two double bedroom first floor apartment stretching over 742 square feet. The property features an impressive 24ft living room boasting Juliet balcony and open plan to a modern fitted kitchen featuring gas hob.

MODERN FIRST FLOOR APARTMENT

14FT MASTER BEDROOM WITH EN-SUITE

CONTEMPORARY KITCHEN WITH GAS HOB

ALLOCATED PARKING SPACE

POPULAR DEVELOPMENT CLOSE TO LANGLEY ROAD

TWO DOUBLE BEDROOMS

**JULIET BALCONY** 

24FT OPEN PLAN LIVING ROOM