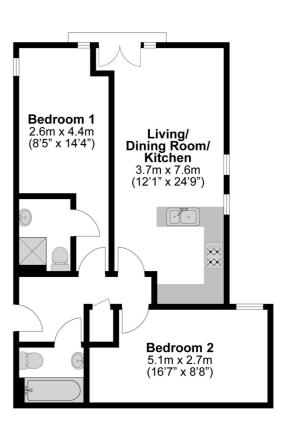

Offered to the market with no onward chain, inviting the possibility of a very quick sale, is this two double bedroom first floor apartment stretching over 742 square feet. The property features an impressive 24ft living room boasting Juliet balcony and open plan to a modern fitted kitchen featuring gas hob.

There is a fully tiled family bathroom and two double bedrooms. The master benefits from an en-suite shower room

bedrooms. The master benefits from an en-suite shower room whilst bedroom two is over 16ft in length. There is one allocated parking space close to the block. The property has been recently redecorated to a good standard and would ideally suit first time buyers or investors and investors alike.

# **Total Approximate Floor Area**

742 Square feet 69 Square metres

Illustrations are for identification purposes only, measurements are approximate, not to scale.

Prospective purchasers should be aware that these sales particulars are intended as a general guide only and room sizes should not be relied upon for carpets or furnishing. We have not carried out any form of survey nor have we tested any appliance or services, mechanical or electrical. All maps are supplied by Goview.co.uk from Ordnance Survey mapping. Care has been taken in the preparation of these sales particulars, which are thought to be materially correct, although their accuracy is not guaranteed and they do not form part of any contract.