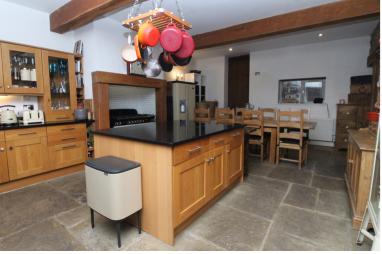

## **FULL DESCRIPTION**

If your looking for a spacious, semi-detached character cottage with four bedrooms, off road parking, integral garage and extensive mature gardens leading down to the canal side then this one could be for you. Situated in a secluded position in the popular residential location of Riddlesden this property really must be viewed to be fully appreciated with the accommodation briefly comprising - Feature stone steps down to the Spacious Dining Kitchen having a well appointed range of units with island, stone flagged floor, range cooker, fridge freezer, plumb for washing machine, plumb for dishwasher, space for a dryer, exposed stone work, door through to a Conservatory with glazed roof and doors opening to the rear garden, Downstairs W.c., Living Room with wood burning stove fire, feature fireplace, open plan staircase, Study Area with feature fireplace. First Floor - Landing, Large Principle Bedroom Suite with Spacious En-Suite with contemporary suite comprising of bath tub, good sized shower, two wash hand basins, Three further Bedrooms, House Bathroom which comprises of a corner bath, shower, w.c., wash hand basin, Gas Central Heating and Double Glazing. Outside - Extensive rear garden leading to the canalside, Off road parking to the side, Integral Garage. EPC Rating C