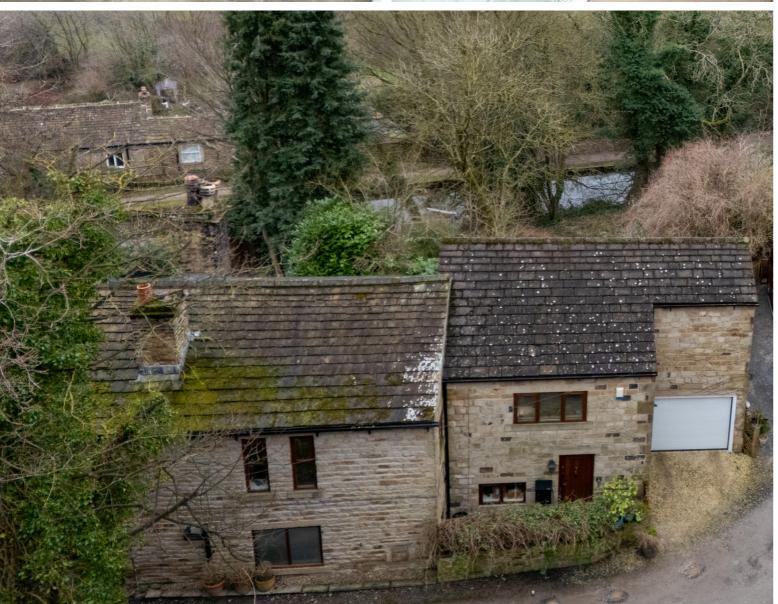

## **FULL DESCRIPTION**

If your looking for a spacious, semi-detached character cottage with four bedrooms, off road parking, integral garage and extensive mature gardens leading down to the canal side then this one could be for you. Situated in a secluded position in the popular residential location of Riddlesden this property really must be viewed to be fully appreciated with the accommodation briefly comprising - Feature stone steps down to the Spacious Dining Kitchen having a well appointed range of units with island, stone flagged floor, range cooker, fridge freezer, plumb for washing machine, plumb for dishwasher, space for a dryer, exposed stone work, door through to a Conservatory with glazed roof and doors opening to the rear garden, Downstairs W.c., Living Room with wood burning stove fire, feature fireplace, open plan staircase, Study Area with feature fireplace. First Floor - Landing, Large Principle Bedroom Suite with Spacious En-Suite with contemporary suite comprising of bath tub, good sized shower, two wash hand basins, Three further Bedrooms, House Bathroom which comprises of a corner bath, shower, w.c., wash hand basin, Gas Central Heating and Double Glazing. Outside - Extensive rear garden leading to the canalside, Off road parking to the side, Integral Garage. EPC Rating C