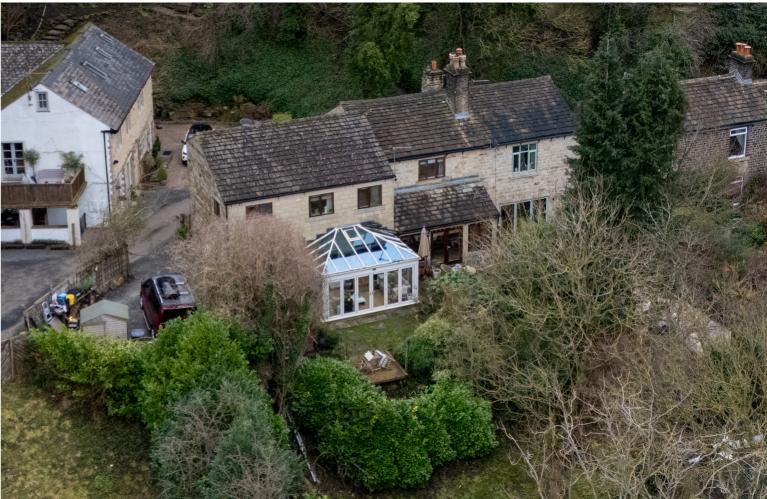

## **FULL DESCRIPTION**

If your looking for a spacious, semi-detached character cottage with four bedrooms, off road parking, integral garage and extensive mature gardens leading down to the canal side then this one could be for you. Situated in a secluded position in the popular residential location of Riddlesden this property really must be viewed to be fully appreciated with the accommodation briefly comprising - Feature stone steps down to the Spacious Dining Kitchen having a well appointed range of units with island, stone flagged floor, range cooker, fridge freezer, plumb for washing machine, plumb for dishwasher, space for a dryer, exposed stone work, door through to a Conservatory with glazed roof and doors opening to the rear garden, Downstairs W.c., Living Room with wood burning stove fire, feature fireplace, open plan staircase, Study Area with feature fireplace. First Floor - Landing, Large Principle Bedroom Suite with Spacious En-Suite with contemporary suite comprising of bath tub, good sized shower, two wash hand basins, Three further Bedrooms, House Bathroom which comprises of a corner bath, shower, w.c., wash hand basin, Gas Central Heating and Double Glazing. Outside - Extensive rear garden leading to the canalside, Off road parking to the side, Integral Garage. EPC Rating C