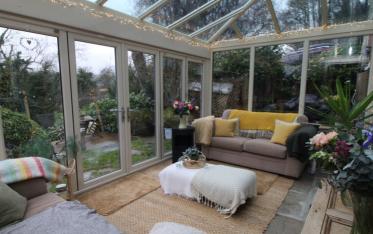

## **FULL DESCRIPTION**

If your looking for a spacious, semi-detached character cottage with four bedrooms, off road parking, integral garage and extensive mature gardens leading down to the canal side then this one could be for you. Situated in a secluded position in the popular residential location of Riddlesden this property really must be viewed to be fully appreciated with the accommodation briefly comprising - Feature stone steps down to the Spacious Dining Kitchen having a well appointed range of units with island, stone flagged floor, range cooker, fridge freezer, plumb for washing machine, plumb for dishwasher, space for a dryer, exposed stone work, door through to a Conservatory with glazed roof and doors opening to the rear garden, Downstairs W.c., Living Room with wood burning stove fire, feature fireplace, open plan staircase, Study Area with feature fireplace. First Floor - Landing, Large Principle Bedroom Suite with Spacious En-Suite with contemporary suite comprising of bath tub, good sized shower, two wash hand basins, Three further Bedrooms, House Bathroom which comprises of a corner bath, shower, w.c., wash hand basin, Gas Central Heating and Double Glazing. Outside - Extensive rear garden leading to the canalside, Off road parking to the side, Integral Garage. EPC Rating C