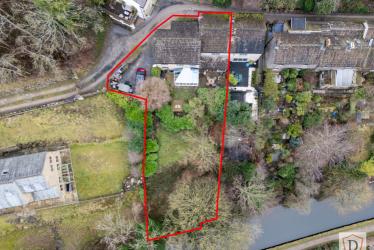

Offers Over £400,000

- SPACIOUS SEMI-DETACHED COTTAGE
- MUCH CHARM AND CHARACTER
- OFF ROAD PARKING & INTEGRAL GARAGE
- FOUR BEDROOMS
- GARDENS LEADING DOWN TO THE CANALSIDE
- EPC RATING C

## **SUMMARY**

\*\* A SPACIOUS FOUR BEDROOM ENCHANTING SEMI-DETACHED COTTAGE, CANALSIDE GARDENS, OFF ROAD PARKING & INTEGRAL GARAGE, INTERNAL VIEWING ESSENTIAL TO FULLY APPRECIATE THIS DESIREABLE CHARACTER PROPERTY, EPC RATING C \*\*

## **FULL DESCRIPTION**

If your looking for a spacious, semi-detached character cottage with four bedrooms, off road parking, integral garage and extensive mature gardens leading down to the canal side then this one could be for you. Situated in a secluded position in the popular residential location of Riddlesden this property really must be viewed to be fully appreciated with the accommodation briefly comprising - Feature stone steps down to the Spacious Dining Kitchen having a well appointed range of units with island, stone flagged floor, range cooker, fridge freezer, plumb for washing machine, plumb for dishwasher, space for a dryer, exposed stone work, door through to a Conservatory with glazed roof and doors opening to the rear garden, Downstairs W.c., Living Room with wood burning stove fire, feature fireplace, open plan staircase, Study Area with feature fireplace. First Floor - Landing, Large Principle Bedroom Suite with Spacious En-Suite with contemporary suite comprising of bath tub, good sized shower, two wash hand basins, Three further Bedrooms, House Bathroom which comprises of a corner bath, shower, w.c., wash hand basin, Gas Central Heating and Double Glazing. Outside - Extensive rear garden leading to the canalside, Off road parking to the side, Integral Garage. EPC Rating C