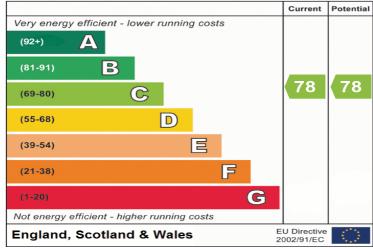

## **Energy Efficiency Rating**

Bedrooms: 2 Council Tax: Band B Council Tax: Rate 1896 Parking Types: Allocated. Off Street. Heating Sources: Central. Double Glazing. Electricity Supply: Mains Supply.

- Two double bedrooms.
- First floor apartment.
- Double glazing and gas central heating.
  - Fully integrated kitchen.
  - Modern fitted bathroom.

Receptions: 1 EPC Rating: C (78) Water Supply: Mains Supply. Sewerage: Mains Supply. Broadband Connection Types: FTTP. Accessibility Types: Lateral living.

- Allocated parking space.
- Modern colour scheme throughout.
  - Excellent transport links.
  - St Leonards On Sea location.
    - Available now.