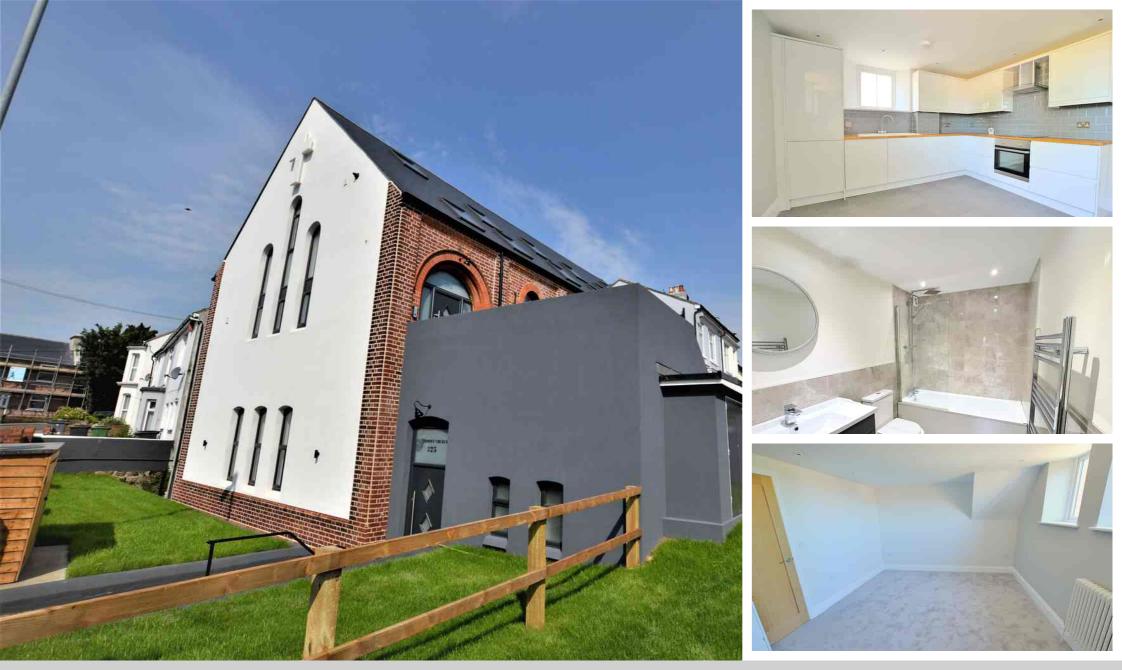

Property Cafe are delighted to present this beautiful first floor church conversion apartment to the lettings market, located in the sought after St Leonards On Sea area offering excellent transport links to the A21 and publis transport to Hastings town centre. Internally this property offers spacious accommodation throughout and in brief comprises; Entrance hallway leading to an open plan lounge with hardwood flooring and fully integrated modern fitted kitchen, master bathroom with shower over bath and low level W.C and two good size double bedrooms. The property additonally benefits from; Gas fired central heating, full double glazing, a modern colour scheme and floor coverings and an allocated off road parking space. This property is available now on a long let with a minimum annual income of £33,000 per household required to be eligible and internal viewings are highly recommended. For additional information or to arrange your internal viewing, please contact our Bexhill office on 01424 224488 Option 2.

## **Energy Efficiency Rating**

Bedrooms: 2 Council Tax: Band B Council Tax: Rate 1896 Parking Types: Allocated. Off Street. Heating Sources: Central. Double Glazing. Electricity Supply: Mains Supply.

- Two double bedrooms.
- First floor apartment.
- Double glazing and gas central heating.
  - Fully integrated kitchen.
  - Modern fitted bathroom.

Receptions: 1 EPC Rating: C (78) Water Supply: Mains Supply. Sewerage: Mains Supply. Broadband Connection Types: FTTP. Accessibility Types: Lateral living.

- Allocated parking space.
- Modern colour scheme throughout.
  - Excellent transport links.
  - St Leonards On Sea location.
    - Available now.