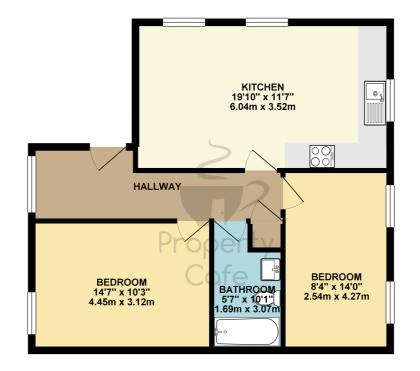

Flat 3, 325 Battle Road, St Leonards-on-Sea, East Sussex, TN37 7BE £1,100 pcm

GROUND FLOOR 634.77 sq. ft. (58.97 sq. m.)

TOTAL FLOOR AREA: 634.77 sq. ft. (58.97 sq. m.) approx. While very district his level make a mark the accuracy of the hospital contain of them. Instantantial mark of the second marks on the mark of the second second