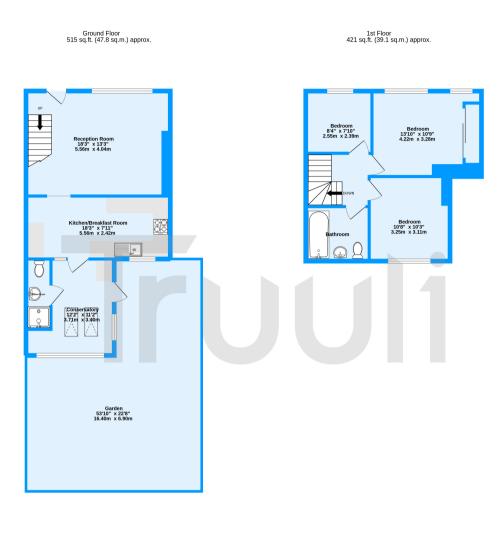

## £475,000 Freehold

A spacious and airy three-bedroom family home located on Darcy Road, Norbury. The property has been well maintained by its current owners for 20 years.

Darcy Road, London, SW16 TOTAL FLOOR AREA: 935 sq.ft, (97.0 sq.m.) approx. While every sitempt have model to ensure the executory of the toppin constant of them. Insurements of doors, windows, norma and any other terms are approximate and no responsibility is taken for any encouments on or messament. This pain is the distantine purposes exits and though any data built by each of any any other prospective purchase. The service, systems and applications: shown in two real benefitied and no guarantee is the distance with therein the service and th